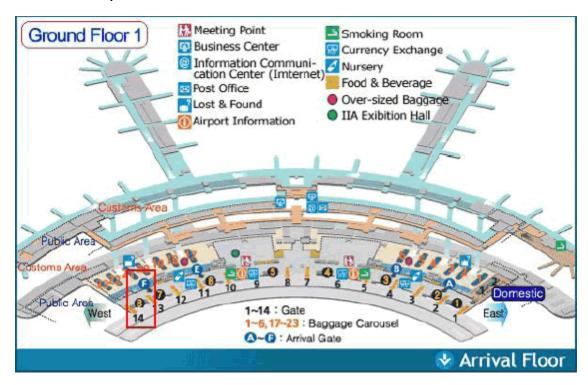

### 1) Directions

After arriving at Incheon International Airport, participants should go to <u>Arrivals Gate F, Terminal Exit # 14</u> (refer to diagram below) where they will be met by our staff who will guide them to transportation. Staff will be waiting for you with the banner "Blessing Ceremony" or "Wongu Peace Cup."