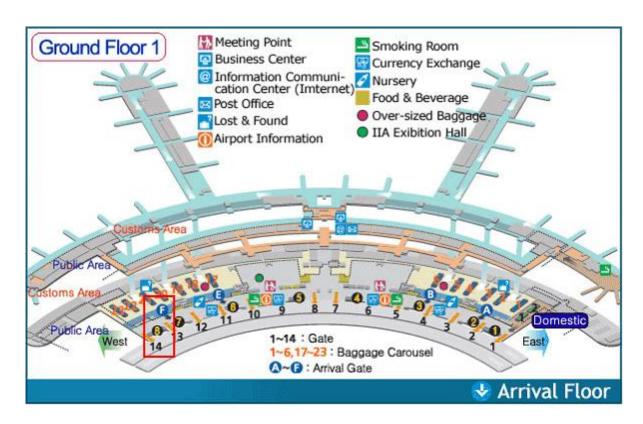

#### 1) Directions

After arriving at Incheon International Airport, participants should go to <u>Arrivals Gate F</u>, <u>Terminal Exit # 14</u> (refer to diagram below) where they will be met by our staff who will guide them to transportation. Staff will be waiting for you with the banner "Blessing Ceremony" or "Wongu Peace Cup."