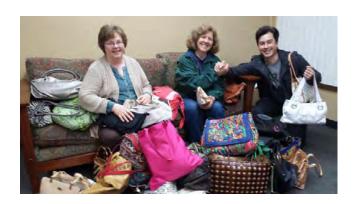

#### Click here to renew your WFWP membership

It was a simple idea with big impact, and women who lead with the Logic of Love took up the idea wholeheartedly!

The Purse Project: sending needed items (like toiletries) and a little sisterly love (notes encouragement) to women living in homeless shelters. Across country, many purses were donated to uplift women in need with confidence as they set out to transform their lives. WFWP is compassionate leadership and creating the culture in which we want to live.