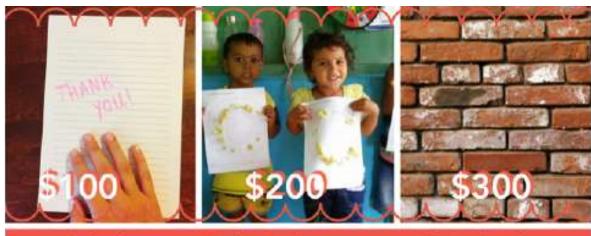

## **NEW PERKS FOR DONATING**

Personal thank you letter from WFWP Vice President Thank you letter from WFWP Vice President

Thank you letter directly from Lunis Kinderworld kids

Thank you letter from WFWP Vice President Thank you letter from kids

Your name inscribed on a brick in main entrance of the new school

• Give \$100 total over the life of the campaign and you will receive a

- lovely, personal thank you letter from the Vice President of WFWP.
- **Give \$200** and you will receive a thank you letter from the Vice President, as well as a letter directly from the kids at Lunis!
- **Give \$300** and you will receive the thank you letter from the Vice President and kids as well as your name inscribed on a brick at the entrance of the new school at Lunis!