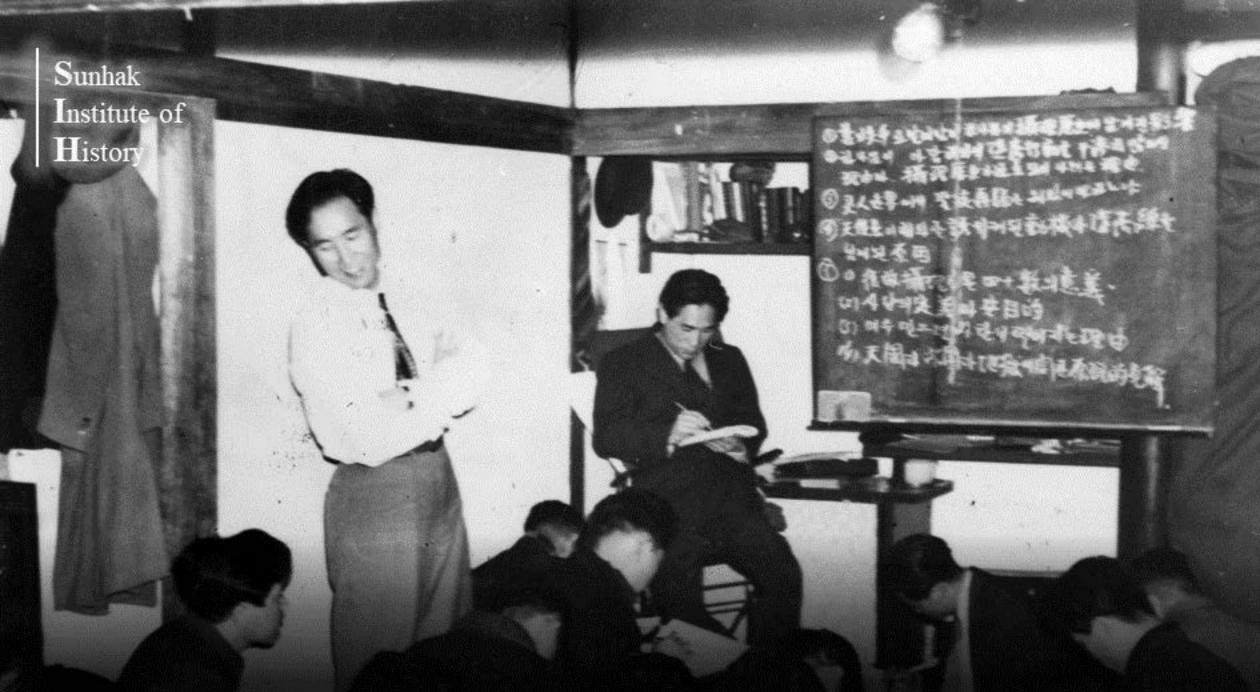

Sunhak Institute of History

Sunhak Institute of History

When True Father researched the Principle, it was not easy to summarize it. People had not known about the principle, so True Father put his all energy to complete writing the principle. However, it was still difficult for the church members to understand so Eu Hyo-won supported True Father to complete Explanation of the Divine Principle.

At that time, Mr. Eu got sick so he could not sit a chair. He could sit a special chair only, but it was also hard for Mr. Eu to keep sitting. During he took dictation, overcame his physical disability.

The first written manuscript was revised by Yoo Kwang Ryul under True Father's supervision. After this, the part of them was released on the church magazine [Seonghwa] for receiving the feedback from the readers.