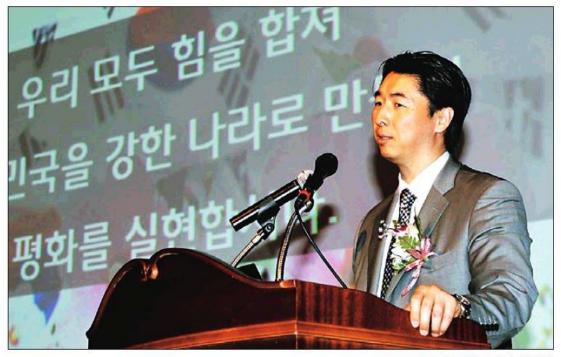

# Media Coverage

\* The Segye Times: Tongil Group Chairman Kook Jin Moon, "Let's make Strong Korea." (YangCheon Community Center)

문국진 통일그룹 회장 "강한 대한민국 만들자" 문국진 통일그룹 회장(강한 대한민국 범국민운동본부 의장)이 10일 서울 신정동 양천구민회관에서 범국민운동본부 양천지부 회원 400여명을 대상으로 '강한 대한민국'을 주제로 한 특별강연을 하고 있다. 문 회장은 이날 강연에서 "최근 동북아 정세가 요동치고 있다"면서 "대한민국을 강한 나라로 만들어 평화를 실현하자"고 역설했다. 문 회장은 지난 3월 강한 대 한민국 범국민운동본부를 출범시킨 뒤 국내는 물론 미국, 일본 등지를 방문, 강한 대한민국 만들기에 힘 을 쏟고 있다. 이재문 기자