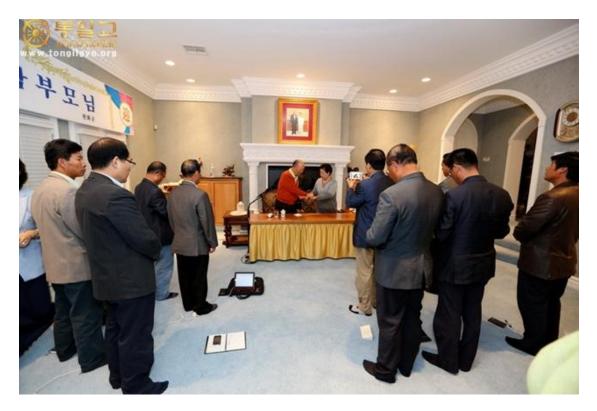

## True Parents' CheonHwaGung Declaration

- 4.16 by the heavenly calendar 5:00 am (June 5)

After reading 'The Turning Point of God's Providence and History' (page 96, volume 52 of

Rev. Sun Myung Moon's words) at the CheonHwaGung Hoondokhae session in the western United States, True Parents held an historical declaration ceremony before

commenced with the declaration ceremony. "Proclaim the perfect settlement of True Parents and True Parents of Heaven, Earth and Humankind at this time in the name of True Parents. AJu! The first, the second, the third and the fourth and hand down the tradition of four position foundation forever."

After the proclamation, True Father revealed that Cain (Tongil Group Chairman Kook Jin Moon) and Abel (International President Hyung Jin Moon) became one after the Declaration of the Unification of Cain & Abel. This proclamation commenced the ceremonies of the perfect settlement of True Parents and the proclamation of unity between Cain and Abel.