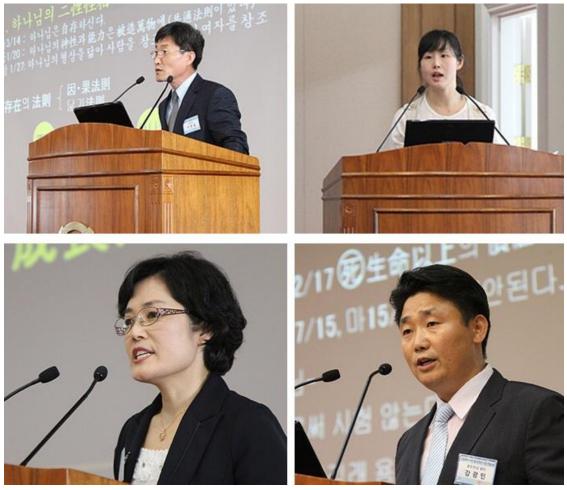

**•** For Foundation Day and Fatherland Liberation, 30-Day Special Education of the Original Substance of the Divine Principle for 3,600 New Tribal Messiahs

- 24 Blessed Family lecturers' lecturing scene and Cheering scene

Lecturers' Lecturing scene (from the above, in a clockwise direction, ChungBuk Chanil Lee Lecturer, South Area of Gyeonggido SungHee Pak Lecturer, North Area of Seoul DoRae Kim Lecturer, KwangJu & JeonNam KwangMin Kim Lecturer)