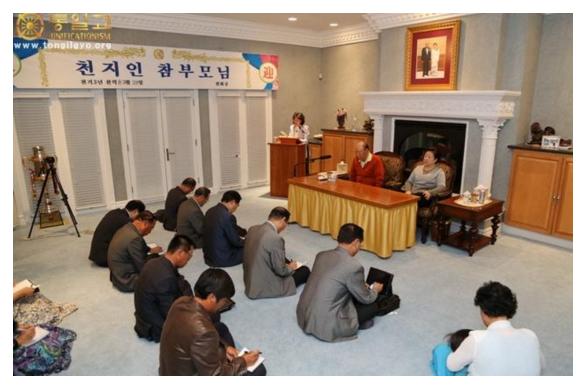

## True Parents' CheonHwaGung Declaration

- 4.16 by the heavenly calendar 5:00 am (June 5)

After reading 'The Turning Point of God's Providence and History' (page 96, volume 52 of

Rev. Sun Myung Moon's words) at the CheonHwaGung Hoondokhae session in the western United States, True Parents held an historical declaration ceremony before

proclaiming CheonIIGuk Foundation Day, God's providence can be restored to the original position at the time of the Creation. True Parents said that, based on the 96% victorious foundation of True Parents' accomplishment, we should perfect our providential responsibility

of 4%. When the 100% foundation is accomplished, we can become the citizens of God's nation. True Parents emphasized that we should keep his words from this last Hoondok session in mind.

After having Hoondokhae attendees stand up. True Parents clasp hand each other and

commenced with the declaration ceremony. "Proclaim the perfect settlement of True Parents and True Parents of Heaven, Earth and Humankind at this time in the name of True Parents. AJu! The first, the second, the third and the fourth and hand down the tradition of four position foundation forever."