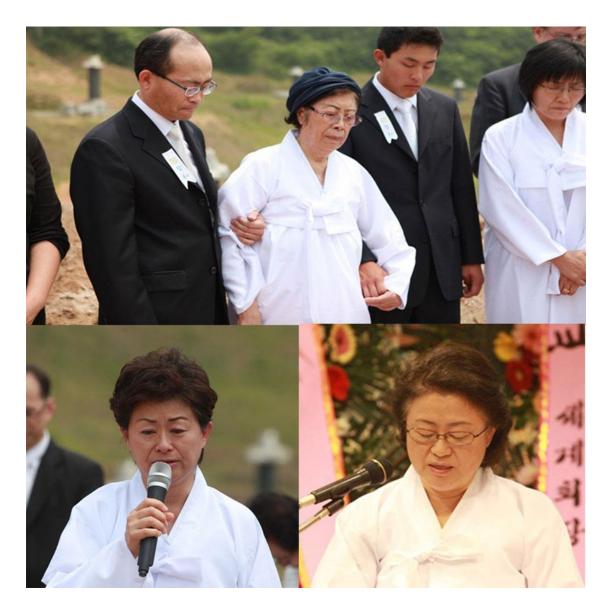

True Father gave Chairman SeongRyong Moon a special calligraphy reading, "Congratulations on Entering into Heaven through SungHwa, Close brother with a heavenly mind, Chairman SeongRyong Moon".

Chairman SeongRyong Moon's wife, ByeongJu Jang (the middle of the above picture), eldest daughter SunHee Moon (church leader) and Daniel Davis (the left of the below pictures), the second daughter SunAe Moon (SunMoon University professor) and JunSun Pak (the right of the below pictures), eldest son Jinho Moon and EunSook Kim (the left of the above picture), the third daughter JongSook Moon & JinKwon Lee.