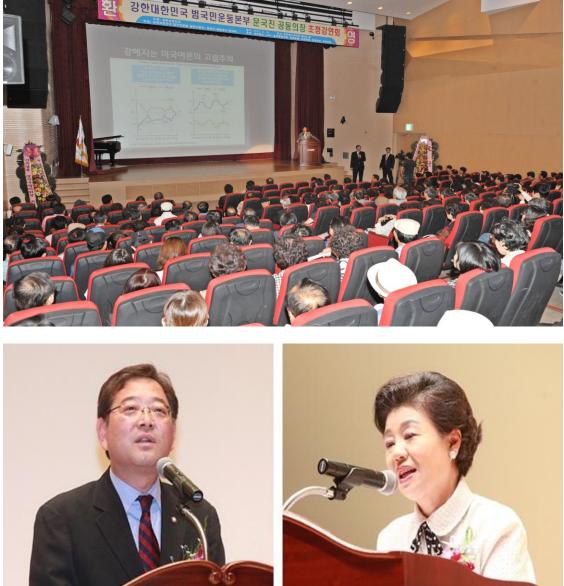

## Natonal Campaign for a Strong Korea, Co-Chairman Kook Jin Moon's Special Lecture.

- June 10, at YangCheon Community Center

At 10:30 am on June 10, at YangCheon Community Center in Shinjeong Dong, Seoul,

National Campaign for a Strong Korea, Co-Chairman Kook Jin Moon's special lecture titled

'Strong Korea?' was presented. Participants included National Assembly Member JeongWoo Jil, President GeunYong Park, President Jeongro Yun, Yang Cheon Council for Ambassadors for Peace President Kwangshik Woo, along with approximately 400 guests. Through this special lecture, 18 dong-level chapters of YangCheon Gu were organized.

Congratulatory remarks (left: JeongWoo Jil member of national assembly, right: president Geunyong Pak)

As Co-Chairman Kook Jin Moon asked again, "Korea is a wealthy nation. But is Korea a

strong nation?" he emphasized that we should join together, make our nation, Korea strong and realize the ideal of Peace. We should remember that Korea was occupied by Japan in 1910 and was invaded by China during the Korean War in 1950. When Korea is strong by itself, Korea can keep its' peace and safety. Attendees realized these crucial points through his lecture.

Co-Chairman Kook Jin Moon lecture scene.

Tongil Group Chairman Kook Jin Moon's Special Lecture, 'Strong Korea and Japan'
Kyushu Rally

- On June 7, Ishibashi cultural center in Kyushu, Japan

On June 7, Chairman Kook Jin Moon successfully held the Strong Japan Kyushu Rally at the Ishibashi cultural center in Kyushu, Japan. Approximately 1200 participants, including VIPs and Ambassadors of Peace from the Kyushu area, as well as church members, attended this event. (Current members of the provincial assembly: 2 persons, former member of the national assembly: 1 person, Current members of city assembly: 2 persons, honorary University professors: 35 persons, Distinguished religious leaders: 2 persons)