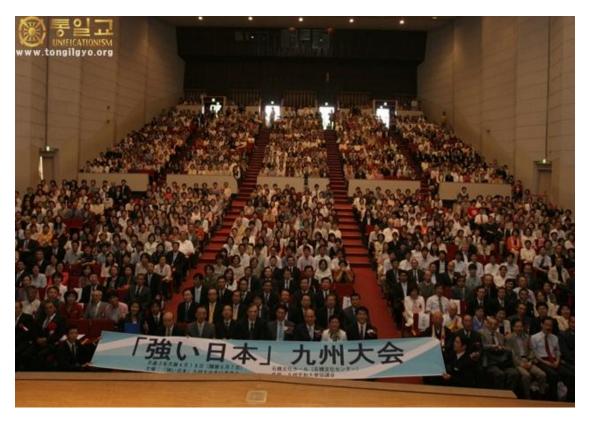

Co-Chairman Kook Jin Moon lecture scene.

Tongil Group Chairman Kook Jin Moon's Special Lecture, 'Strong Korea and Japan'
Kyushu Rally

- On June 7, Ishibashi cultural center in Kyushu, Japan

On June 7, Chairman Kook Jin Moon successfully held the Strong Japan Kyushu Rally at the Ishibashi cultural center in Kyushu, Japan. Approximately 1200 participants, including VIPs and Ambassadors of Peace from the Kyushu area, as well as church members, attended this event. (Current members of the provincial assembly: 2 persons, former member of the national assembly: 1 person, Current members of city assembly: 2 persons, honorary University professors: 35 persons, Distinguished religious leaders: 2 persons)