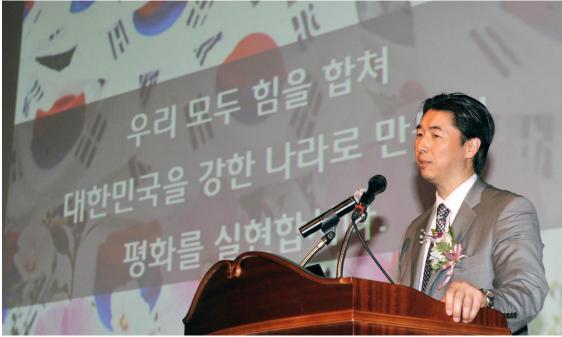

## Natonal Campaign for a Strong Korea, Co-Chairman Kook Jin Moon's Special Lecture.

- June 10, at YangCheon Community Center

At 10:30 am on June 10, at YangCheon Community Center in Shinjeong Dong, Seoul,

National Campaign for a Strong Korea, Co-Chairman Kook Jin Moon's special lecture titled

'Strong Korea?' was presented. Participants included National Assembly Member JeongWoo Jil, President GeunYong Park, President Jeongro Yun, Yang Cheon Council for Ambassadors for Peace President Kwangshik Woo, along with approximately 400 guests. Through this special lecture, 18 dong-level chapters of YangCheon Gu were organized.

Congratulatory remarks (left: JeongWoo Jil member of national assembly, right: president Geunyong Pak)

As Co-Chairman Kook Jin Moon asked again, "Korea is a wealthy nation. But is Korea a

strong nation?" he emphasized that we should join together, make our nation, Korea strong and realize the ideal of Peace. We should remember that Korea was occupied by Japan in 1910 and was invaded by China during the Korean War in 1950. When Korea is strong by itself, Korea can keep its' peace and safety. Attendees realized these crucial points through his lecture.