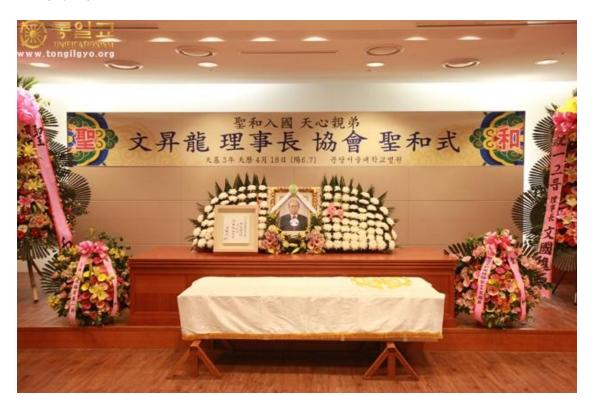

Congratulations on Entering into Heaven through SungHwa, Close brother with a heavenly mind, Chairman SeongRyong Moon SungHwa ceremony and WonJeon ceremony

- 4.18 by the heavenly calendar at 7 am (June 7)

True Father gave Chairman SeongRyong Moon a special calligraphy reading, "Congratulations on Entering into Heaven through SungHwa, Close brother with a heavenly mind, Chairman SeongRyong Moon".

Chairman SeongRyong Moon's wife, ByeongJu Jang (the middle of the above picture), eldest daughter SunHee Moon (church leader) and Daniel Davis (the left of the below pictures), the second daughter SunAe Moon (SunMoon University professor) and JunSun Pak (the right of the below pictures), eldest son Jinho Moon and EunSook Kim (the left of the above picture), the third daughter JongSook Moon & JinKwon Lee.