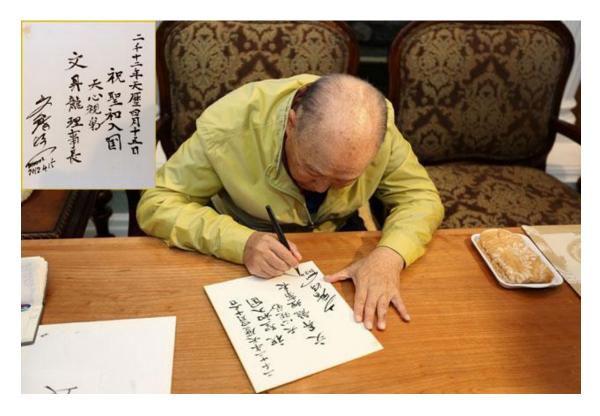

Congratulations on Entering into Heaven through SungHwa, Close brother with a heavenly mind, Chairman SeongRyong Moon SungHwa ceremony and WonJeon ceremony

- 4.18 by the heavenly calendar at 7 am (June 7)

True Father gave Chairman SeongRyong Moon a special calligraphy reading, "Congratulations on Entering into Heaven through SungHwa, Close brother with a heavenly mind, Chairman SeongRyong Moon".

Chairman SeongRyong Moon's wife, ByeongJu Jang (the middle of the above picture), eldest daughter SunHee Moon (church leader) and Daniel Davis (the left of the below pictures), the second daughter SunAe Moon (SunMoon University professor) and JunSun Pak (the right of the below pictures), eldest son Jinho Moon and EunSook Kim (the left of the above picture), the third daughter JongSook Moon & JinKwon Lee.