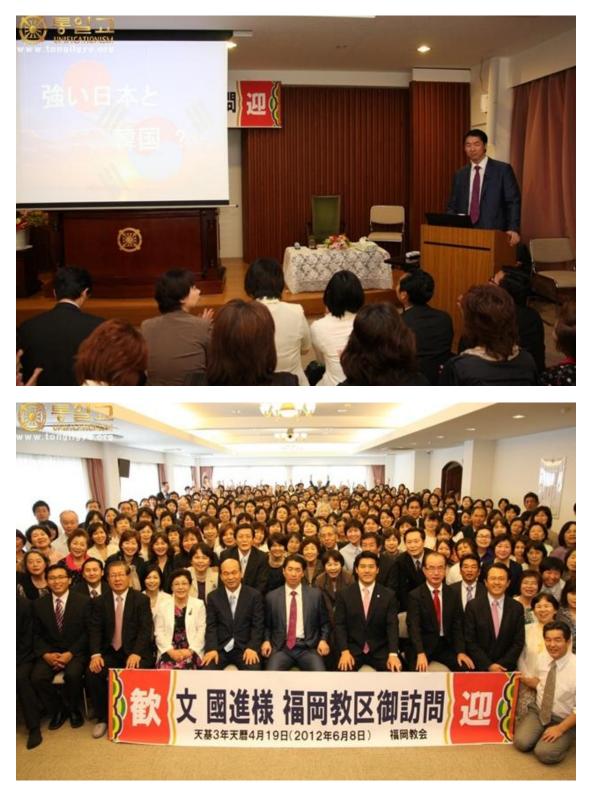

D Tongil Group Chairman Kook Jin Moon, Fukuoka Church Special Meeting

- On June 8, Fukuoka Church in Japan

On June 8, at the Fukuoka Church in Japan, the Strong Korea and Fukuoka church special meeting was held. Chairman gave a presentation, as an invited speaker, to approximately 600 church members in attendance. Chairman Kook Jin Moon emphasized the importance of Strong Korea and Strong Japan for the sake of the East-North Asian Peace; and offered encouragement to the church members of Japan, the mother nation