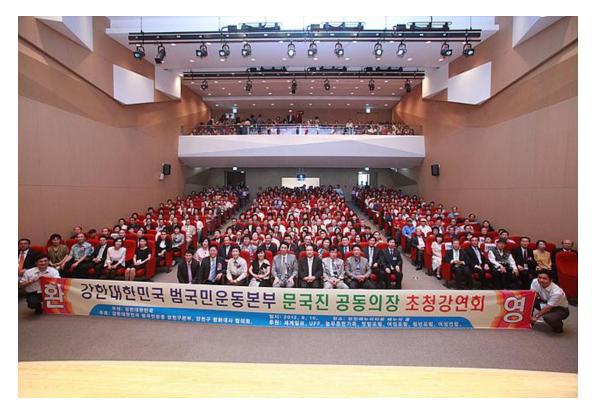

## Natonal Campaign for a Strong Korea, Co-Chairman Kook Jin Moon's Special Lecture.

- June 10, at YangCheon Community Center

At 10:30 am on June 10, at YangCheon Community Center in Shinjeong Dong, Seoul,

National Campaign for a Strong Korea, Co-Chairman Kook Jin Moon's special lecture titled

'Strong Korea?' was presented. Participants included National Assembly Member JeongWoo Jil, President GeunYong Park, President Jeongro Yun, Yang Cheon Council for Ambassadors for Peace President Kwangshik Woo, along with approximately 400 guests. Through this special lecture, 18 dong-level chapters of YangCheon Gu were organized.

Congratulatory remarks (left: JeongWoo Jil member of national assembly, right: president Geunyong Pak)

As Co-Chairman Kook Jin Moon asked again, "Korea is a wealthy nation. But is Korea a

strong nation?" he emphasized that we should join together, make our nation, Korea strong and realize the ideal of Peace. We should remember that Korea was occupied by Japan in 1910 and was invaded by China during the Korean War in 1950. When Korea is strong by itself, Korea can keep its' peace and safety. Attendees realized these crucial points through his lecture.

Co-Chairman Kook Jin Moon lecture scene.

Tongil Group Chairman Kook Jin Moon's Special Lecture, 'Strong Korea and Japan'
Kyushu Rally

- On June 7, Ishibashi cultural center in Kyushu, Japan

On June 7, Chairman Kook Jin Moon successfully held the Strong Japan Kyushu Rally at the Ishibashi cultural center in Kyushu, Japan. Approximately 1200 participants, including VIPs and Ambassadors of Peace from the Kyushu area, as well as church members, attended this event. (Current members of the provincial assembly: 2 persons, former member of the national assembly: 1 person, Current members of city assembly: 2 persons, honorary University professors: 35 persons, Distinguished religious leaders: 2 persons)