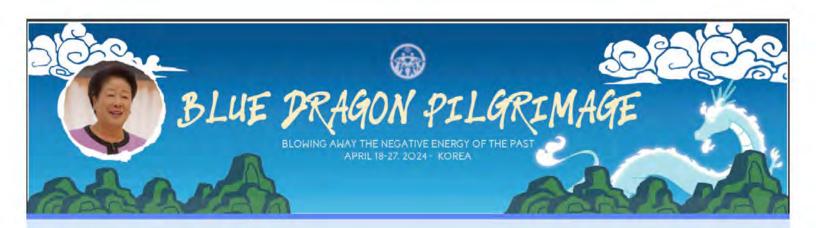

## Let's go to meet True Mother!

#### Welcome to the Young Adults Blue Dragon Pilgrimage!

We are excited to have you coming to Korea with us!

#### What is this pilgrimage all about?

- This pilgrimage is designed and created so that we as the American brothers and sisters can become closer in heart with our beloved True Mother.
- To spend quality time in Korea to understand her better and to grasp onto her spirit with the movement.
- To show True Mother we are here working together with her and take responsibility.
- To discover more deeply our identity and the essence of True Parents and Heavenly Parent

#### What will the pilgrimage consist of?

- We will be spending time in the beautiful Cheong Pyeong, while also going to see meaningful historical sights around Korea, and watching the Blessing ceremony on April 24th
- · We hope to create a memorable experience with all of you, a time that you will never forget.

Dates: April 18th to 27th (arrive in Korea on the 18th which means leaving the US on the 17th, depart on the 27th; there will be buses to bring you to Cheong Pyeong on the 18th and to the airport on the 27th. More details will be sent right before traveling to Korea. Bus pick ups will be from Incheon Airport)

Who: Young Adults ages 18-40 Fee for the Pilgrimage in Korea: \$500

DEADLINE TO REGISTER: APRIL 10TH MIDNIGHT EST!

More details will be sent about transportation, packing list, schedule etc. to those registered as we get closer to the date.