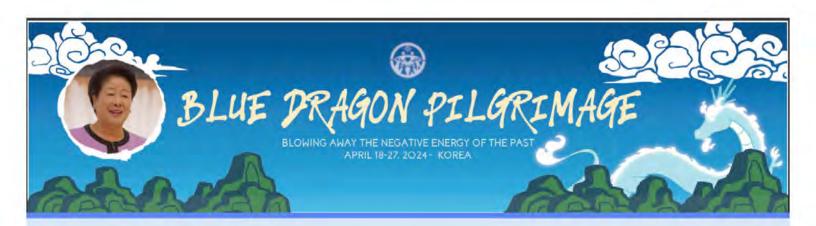

## Let's go to meet True Mother!

#### Welcome to the Young Adults Blue Dragon Pilgrimage!

We are excited to have you coming to Korea with us!

#### What is this pilgrimage all about?

- This pilgrimage is designed and created so that we as the American brothers and sisters can become closer in heart with our beloved True Mother.
- To spend quality time in Korea to understand her better and to grasp onto her spirit with the movement.
- To show True Mother we are here working together with her and take responsibility.
- To discover more deeply our identity and the essence of True Parents and Heavenly Parent

#### What will the pilgrimage consist of?

- We will be spending time in the beautiful Cheong Pyeong, while also going to see meaningful historical sights around Korea, and watching the Blessing ceremony on April 24th
- · We hope to create a memorable experience with all of you, a time that you will never forget.

Dates: April 18th to 27th (arrive in Korea on the 18th which means leaving the US on the 17th, depart on the 27th; there will be buses to bring you to Cheong Pyeong on the 18th and to the airport on the 27th. More details will be sent right before traveling to Korea. Bus pick ups will be from Incheon Airport)

Who: Young Adults ages 18-40

Fee for the Pilgrimage in Korea: \$500

More details will be sent about transportation, packing list, schedule etc. to those registered as we get closer to the date.

Any questions please contact your regions Next Gen Coordinator: