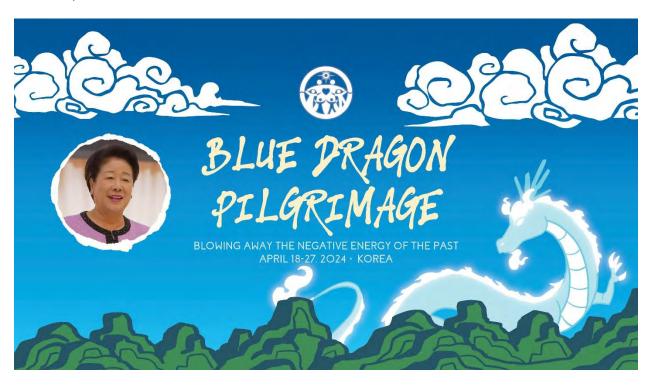

# FFWPU USA Next Generation Department: Young Adults Blue Dragon Pilgrimage to Korea

Denthew Learey March 9, 2024

### Young Adults Blue Dragon Pilgrimage to Korea

Join us for an exciting, life-giving experience in Korea this April.

We invite you to join a 10-day spiritual adventure in Korea, celebrating True Parents' Holy Wedding Anniversary and connecting with True Father and True Mother's heart and legacy.

Registration is now open: hsa.regfox,com/blue-dragon-pilgrimage

Departing America: April 17 (pilgrimage begins in Korea on April 18)

Return: April 27 (arriving in America on April 27)

We look forward to a great time together with True Mother! Blow away the negative energy of the past and create a new energy with our Heavenly Parent!

#### What will the pilgrimage consist of?

- We will be spending time in the beautiful Cheong Pyeong, while also going to see meaningful historical sights around Korea, and watching the Blessing ceremony on April 24th
- · We hope to create a memorable experience with all of you, a time that you will never forget.

Dates: April 18th to 27th (arrive in Korea on the 18th which means leaving the US on the 17th, depart on the 27th; there will be buses to bring you to Cheong Pyeong on the 18th and to the airport on the 27th. More details will be sent right before traveling to Korea. Bus pick ups will be from Incheon Airport)