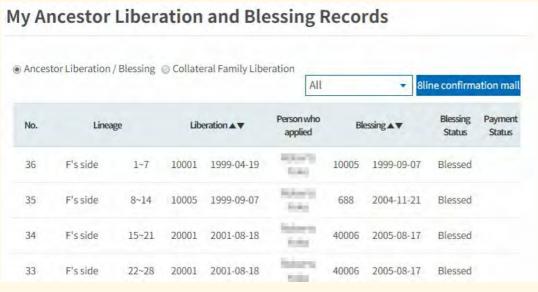

#### What to Do

We are beginning the registration process immediately and ask that all Cheon Bo Won candidate families do the following:

- 1. Contact your District Support Team leader right away to schedule a Zoom discussion with a Support Coordinator
- 2. Register to become a "Proclaimer" via the <u>Chon</u> <u>Bo Won Proclaimer Form</u> (If you haven't done so already)
- 3. Apply to be come a "Blessing Officiator" via the <u>Marriage Blessing Officiator Application Form</u> (if you haven't done so already)
- 4. Report your 430 Horizontal Heavenly Tribal Messiah Blessings through the <u>TribeNet Horizontal Blessing Report Form</u> (if you haven't done so already)
- 5. Obtain your current Vertical Ancestor Liberation and Blessing records from the <u>HJ Cheon Bo Training Center Website</u>. A helpful online guide to this process can be found at <u>Step-by-Step Ancestor Blessing Guide</u>
- 6. Complete your 430 Vertical Ancestor Liberation and Blessings in accordance with instructions in Items 3-10 of the <u>Step-by-Step Ancestor Blessing Guide</u> (registration, fee calculation, payment of fees and fulfillment of conditions)
- 7. Prepare payment of the \$8,600 Horizontal Blessing donation (to be submitted when further instructions are received from Korea)