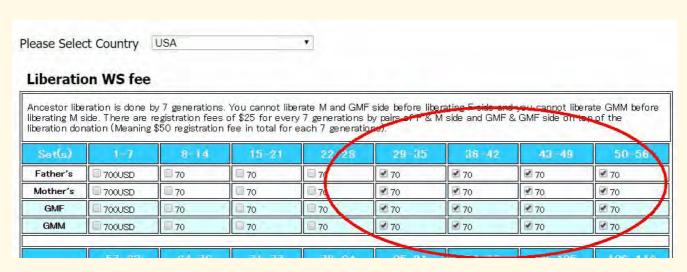

#### What to Do

We are beginning the registration process immediately and ask that all Cheon Bo Won candidate families do the following:

- 1. Contact your District Support Team leader right away to schedule a Zoom discussion with a Support Coordinator
- 2. Register to become a "Proclaimer" via the <u>Chon</u> <u>Bo Won Proclaimer Form</u> (If you haven't done so already)
- 3. Apply to be come a "Blessing Officiator" via the <u>Marriage Blessing Officiator Application Form</u> (if you haven't done so already)
- 4. Report your 430 Horizontal Heavenly Tribal Messiah Blessings through the <u>TribeNet Horizontal Blessing Report Form</u> (if you haven't done so already)
- 5. Obtain your current Vertical Ancestor Liberation and Blessing records from the <u>HJ Cheon Bo Training Center Website</u>. A helpful online guide to this process can be found at <u>Step-by-Step Ancestor Blessing Guide</u>
- 6. Complete your 430 Vertical Ancestor Liberation and Blessings in accordance with instructions in Items 3-10 of the <u>Step-by-Step Ancestor Blessing Guide</u> (registration, fee calculation, payment of fees and fulfillment of conditions)
- 7. Prepare payment of the \$8,600 Horizontal Blessing donation (to be submitted when further instructions are received from Korea)

April 18-27 - Completion of 430 Vertical Ancestor Liberation preparation

April 24 - DEADLINE to express mail 430 Vertical Ancestor Liberation registration form and donation, plus fees (if you liberate your ancestors until 210 generation, 211 to 430 generation will be liberated without condition.)

May 3 - FINAL Vertical Ancestor Liberation Ceremony in Korea to enable 100 days until the Blessing Ceremony for entry into the Cheon Bo Won

August 7 - DEADLINE to express mail 430 Vertical Ancestor Blessing registration form and donation, plus fees