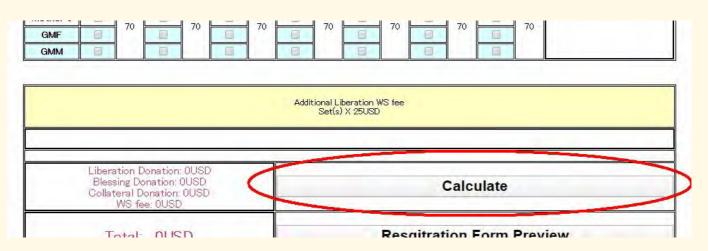

#### What to Do

We are beginning the registration process immediately and ask that all Cheon Bo Won candidate families do the following:

- 1. Contact your District Support Team leader right away to schedule a Zoom discussion with a Support Coordinator
- 2. Register to become a "Proclaimer" via the <u>Chon</u> <u>Bo Won Proclaimer Form</u> (If you haven't done so already)
- 3. Apply to be come a "Blessing Officiator" via the <u>Marriage Blessing Officiator Application Form</u> (if you haven't done so already)
- 4. Report your 430 Horizontal Heavenly Tribal Messiah Blessings through the <u>TribeNet Horizontal Blessing Report Form</u> (if you haven't done so already)
- 5. Obtain your current Vertical Ancestor Liberation and Blessing records from the <u>HJ Cheon Bo Training Center Website</u>. A helpful online guide to this process can be found at <u>Step-by-Step Ancestor Blessing Guide</u>
- 6. Complete your 430 Vertical Ancestor Liberation and Blessings in accordance with instructions in Items 3-10 of the <u>Step-by-Step Ancestor Blessing Guide</u> (registration, fee calculation, payment of fees and fulfillment of conditions)
- 7. Prepare payment of the \$8,600 Horizontal Blessing donation (to be submitted when further instructions are received from Korea)