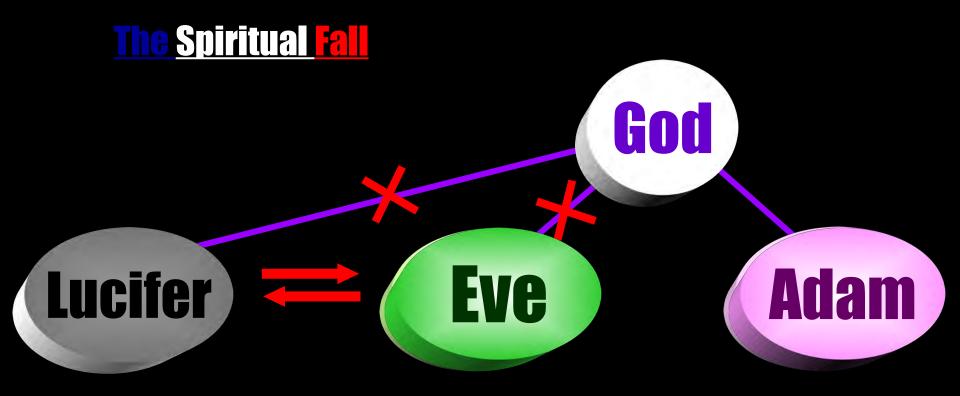

# SMM spoke crystal clear PLAIN TRUTH;

An ILLICIT <u>SEXUAL FALL</u> =

Lucifer <--> Eve --> Adam

Spiritual

Physical

=> Fallen Mankind - "Fruits; Spiritual dead Mankind"

http://www.euro-tongil.org/swedish/english/DP96/dp96-1-2.html#Sec2\_2

Q: Mr Graham, what do you think about sex!

A: Sex is the most wonderful thing on this Earth, as long as God is in it!

When the Devil get's in it, it's the most terrible thing on this Earth!

Compare : DP explanation of Fall of Man as <u>illicit sexual</u> union <u>Lucifer >Eve>Adam</u>

#### Source:

http://communities.um-uk.org/2009/09/24/midrash-and-the-principle/

Comment; The Fall included 3 figures; Lucifer, Eve and Adam Restoring that means reversing the process. Lucifer being subjugated under Adam Eve accepting Adam as rightful husband.