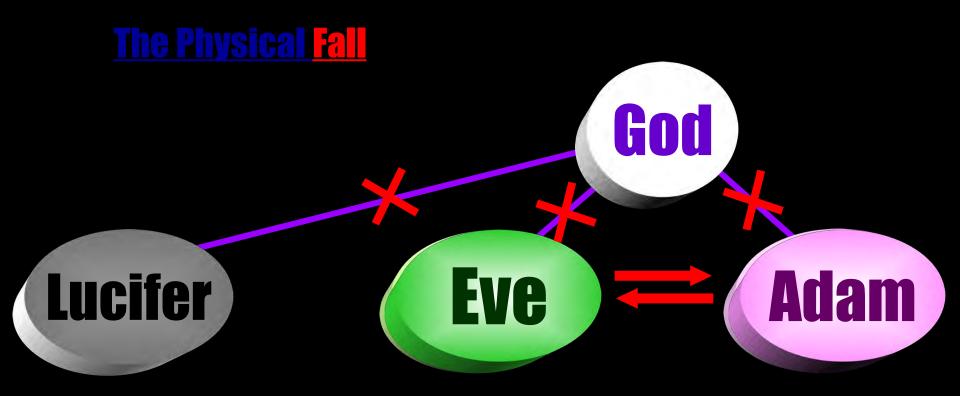

# SMM spoke crystal clear PLAIN TRUTH;

An ILLICIT <u>SEXUAL FALL</u> =

Lucifer <--> Eve --> Adam

Spiritual

Physical

=> Fallen Mankind - "Fruits; Spiritual dead Mankind"

http://www.euro-tongil.org/swedish/english/DP96/dp96-1-2.html#Sec2\_2

## Root of Sin

The root of sin is that the <u>first human ancestors</u> had an <u>illicit sexual relationship</u> with an <u>angel</u> symbolized by a serpent (p. 61).

The fall which took place through the sexual relationship between the <u>angel</u> and <u>Eve</u> was the <u>spiritual fall</u>, while the fall which occurred through the sexual relationship between <u>Eve</u> and <u>Adam</u> was the <u>physical fall</u>.

### Illicit sexual relationship in body

Eve responded and formed a <u>common base</u> with Lucifer, the Archangel, and they began give and take action with each other, which brought them together in an <u>illicit</u> <u>spiritual relationship</u> of sexual love.

Illicit sexual relationship in body

Adam responded and formed a <u>common base</u> with Eve, standing in the position of Archangel, and they began give and take action with each other, which brought them together in an <u>illicit physical relationship</u> of sexual love.

The Fall of Man was <u>first vertical Evil</u> – Lucifer ⇔ Eve then Eve ⇔ Adam spread it like a fountain <u>horizontally over Earth</u>.

A magnet's plus pole and another magnet's minus pole attract each other. Even if paper or some other insulating material (Mu-metal) is placed between them, they continue to attract each other despite the obstruction. The thicker the insulating material is, the weaker the attraction between them. If the insulation becomes too thick, the magnets' attraction appears to be lost, yet their poles still radiate the same attractive forces.