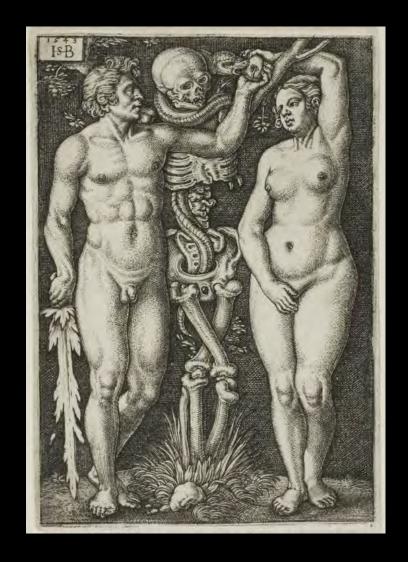

## Root of Sin

The root of sin is that the <u>first human ancestors</u> had an <u>illicit sexual relationship</u> with an <u>angel</u> symbolized by a serpent (p. 61).

The fall which took place through the sexual relationship between the <u>angel</u> and <u>Eve</u> was the <u>spiritual fall</u>, while the fall which occurred through the sexual relationship between <u>Eve</u> and <u>Adam</u> was the <u>physical fall</u>.

### Illicit sexual relationship in body

Eve responded and formed a <u>common base</u> with Lucifer, the Archangel, and they began give and take action with each other, which brought them together in an <u>illicit</u> <u>spiritual relationship</u> of sexual love.

Illicit sexual relationship in body

Adam responded and formed a <u>common base</u> with Eve, standing in the position of Archangel, and they began give and take action with each other, which brought them together in an <u>illicit physical relationship</u> of sexual love.

The Fall of Man was <u>first vertical Evil</u> – Lucifer ⇔ Eve then Eve ⇔ Adam spread it like a fountain <u>horizontally over Earth</u>.

A magnet's plus pole and another magnet's minus pole attract each other. Even if paper or some other insulating material (Mu-metal) is placed between them, they continue to attract each other despite the obstruction. The thicker the insulating material is, the weaker the attraction between them. If the insulation becomes too thick, the magnets' attraction appears to be lost, yet their poles still radiate the same attractive forces.