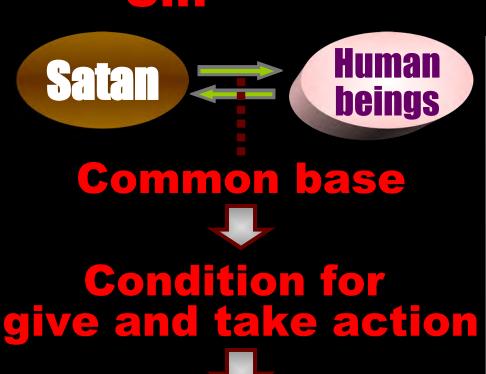

# The Consequences of the Human Fall

Violation of heavenly law

Common base

Condition for give and take action

Violation of heavenly law

### **Classification of sin**

**Original sin** 

Common base

Condition for give and take action

Violation of heavenly law

### Sin

Common base

Condition for give and take action

Violation of heavenly law