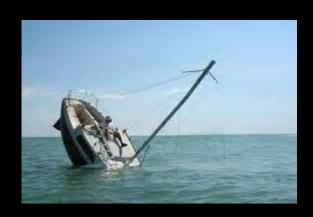

Jesus brought individual Salvation

1st Blessing (Spiritually)

If you make a wrong start, you will end up in the wrong place. That is why when a ship sets out into the great ocean, it should chart out the course and follow the compass carefully from the moment it first sets sail from port.

Then, what is the port of departure for human life? People do not know. Where can we find the direction, the compass guiding us to reach our destination in the world beyond?

Human beings have not been able to find this, so they have been wandering about to and fro. No matter how they have tried, they have not been able to <u>overcome their human limitations</u>. /SMM 1988.1.3