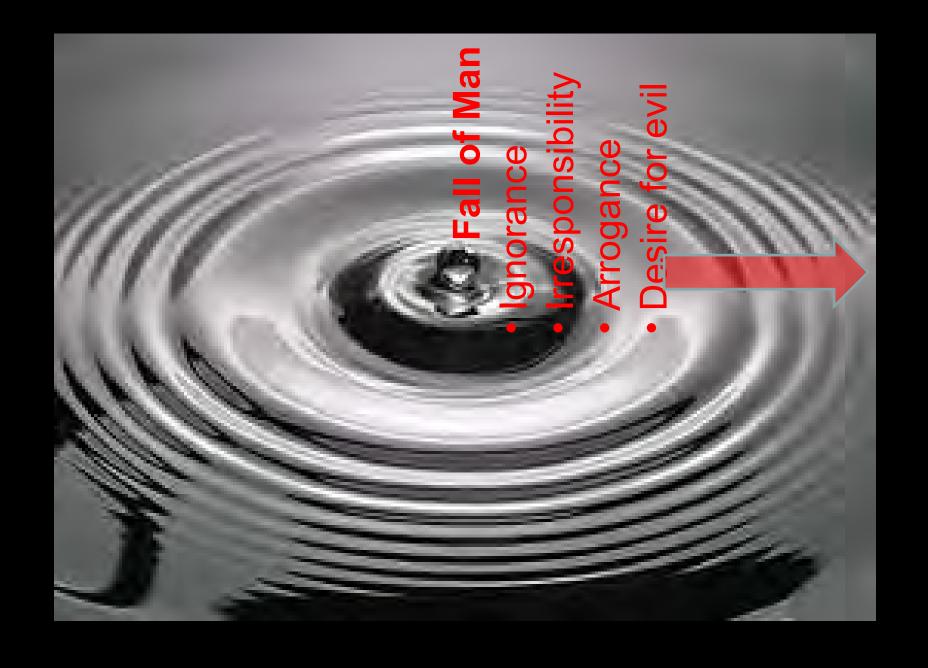

The Returning Messiah/Christ Will turn on the Divine Spiritual Light again

Holy Mankind

The Fall of Man was a <u>one time event long time ago</u> but <u>its effects are still felt</u> as ripples <u>in all human life today</u>

Marriage
Fighting
Root Cause
Fall of Man

Spiritual fighting wrath/rage/anger hatred, revenge jeolousy, greed, lust-rape, attachment egoism-pride...more

- Restoration is <u>Mans respons-ability! (?)</u>
- Salvation is <u>Gods responsibility</u>
   <u>sending the Messiah</u>