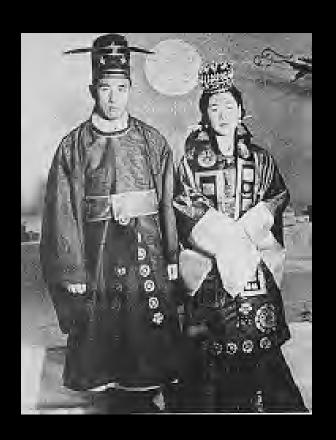

</u> as the new Eve. This woman was Mary Magdalene. She had been Judas' lover, but now as a disciple she was absolutely obedient to Jesus. So, <u>just as Satan had taken Eve from Adam, Jesus [as Adam] planned to take Judas's woman to be the new Eve.</u>

That way the three of them would fulfill God's will according to the Principle.



Accordingly, Jesus first acknowledged that Mary Magdalene belonged to Judas Iscariot. Then Jesus commenced the providence by choosing her to be his Eve.

While this fundamental providence was going on, in the meantime Satan was fully on the attack, mobilizing the Pharisees and scribes against Jesus. Regardless, had Judas Iscariot trusted, obeyed and attended Jesus in this matter, they would have established the foundation for the fulfillment of God's Will.



True Parents
Holy Wedding 11 April 1960
"Jesus Marriage"

### HakJaHan Moon 2012:

God's providence never develops without going through indemnity.

Those who studied the **Divine Principle** know it well.

'Indemnity' does not necessarily means something bad. It could give you a promise for the future.

Rev. Moon has unfolded God's providence on earth during this really difficult time.

Let's think of the Israelite from 2,000 years ago.

It was the Messiah that they, under Roman dominion, were waiting for with the pride that they were chosen people.

They believed that once the Messiah came, they would be liberated from everything and stand out in the world. However, providential history does not develop in such a fancy way.

They did not know 'indemnity.'

Consequently, they killed the