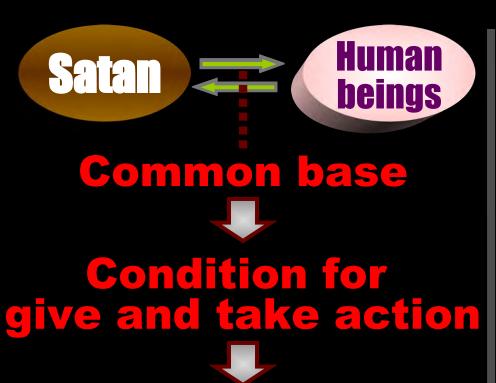

# The Consequences of the Human Fall

Violation of heavenly law

Common base

Condition for give and take action

Violation of heavenly law

### **Classification of sin**

**Original sin** 

Common base

Condition for give and take action

Violation of heavenly law

### Sin

Common base

Condition for give and take action

Violation of heavenly law