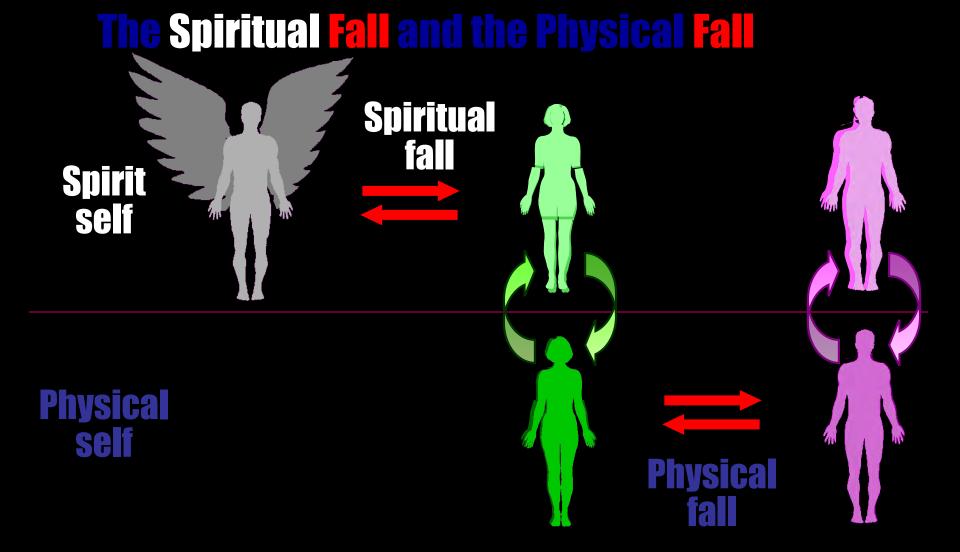

## Root of Sin

The root of sin is that the <u>first human ancestors</u> had an <u>illicit sexual relationship</u> with an <u>angel</u> symbolized by a serpent (p. 61).

The fall which took place through the sexual relationship between the <u>angel</u> and <u>Eve</u> was the <u>spiritual fall</u>, while the fall which occurred through the sexual relationship between <u>Eve</u> and <u>Adam</u> was the <u>physical fall</u>.

### Illicit sexual relationship in body

Eve responded and formed a <u>common base</u> with Lucifer, the Archangel, and they began give and take action with each other, which brought them together in an <u>illicit</u> <u>spiritual relationship</u> of sexual love.

Illicit sexual relationship in body

Adam responded and formed a <u>common base</u> with Eve, standing in the position of Archangel, and they began give and take action with each other, which brought them together in an <u>illicit physical relationship</u> of sexual love.