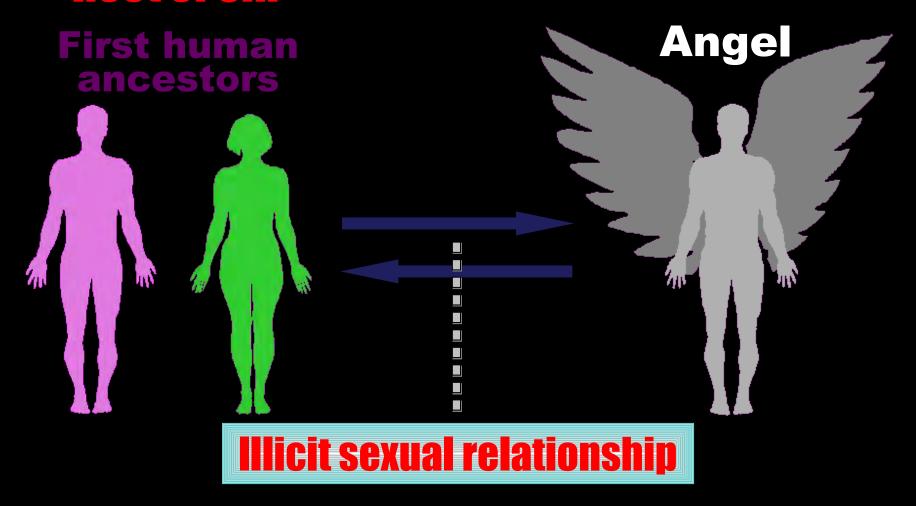

## Root of Sin

The root of sin is that the <u>first human ancestors</u> had an <u>illicit sexual relationship</u> with an <u>angel</u> symbolized by a serpent (p. 61).

The fall which took place through the sexual relationship between the <u>angel</u> and <u>Eve</u> was the <u>spiritual fall</u>, while the fall which occurred through the sexual relationship between <u>Eve</u> and <u>Adam</u> was the <u>physical fall</u>.

### Illicit sexual relationship in body

Eve responded and formed a <u>common base</u> with Lucifer, the Archangel, and they began give and take action with each other, which brought them together in an <u>illicit</u> <u>spiritual relationship</u> of sexual love.

Illicit sexual relationship in body

Adam responded and formed a <u>common base</u> with Eve, standing in the position of Archangel, and they began give and take action with each other, which brought them together in an <u>illicit physical relationship</u> of sexual love.