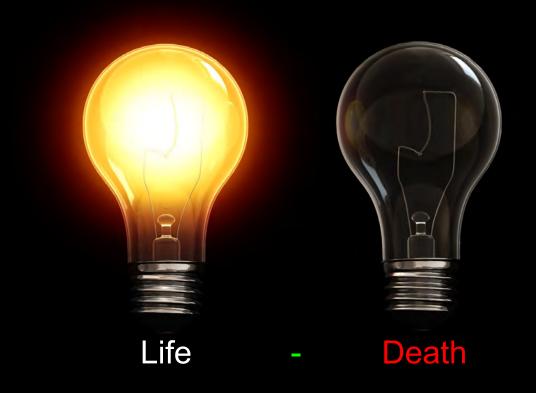

<u>They died Spiritually – Spiritual Death and Fall!</u> Involved Fallen Angel!

Same lamp, glass, filament –
"same human bodies after the Fall"

But no life – "no spiritual Divine current" – Dead Lamp

...in the day that you eat thereof you shall surely die - spiritually switched off!

The Returning Messiah/Christ Will turn on the Divine Spiritual Light again

Holy Mankind

The Fall of Man was a <u>one time event long time ago</u> but <u>its effects are still felt</u> as ripples <u>in all human life today</u>