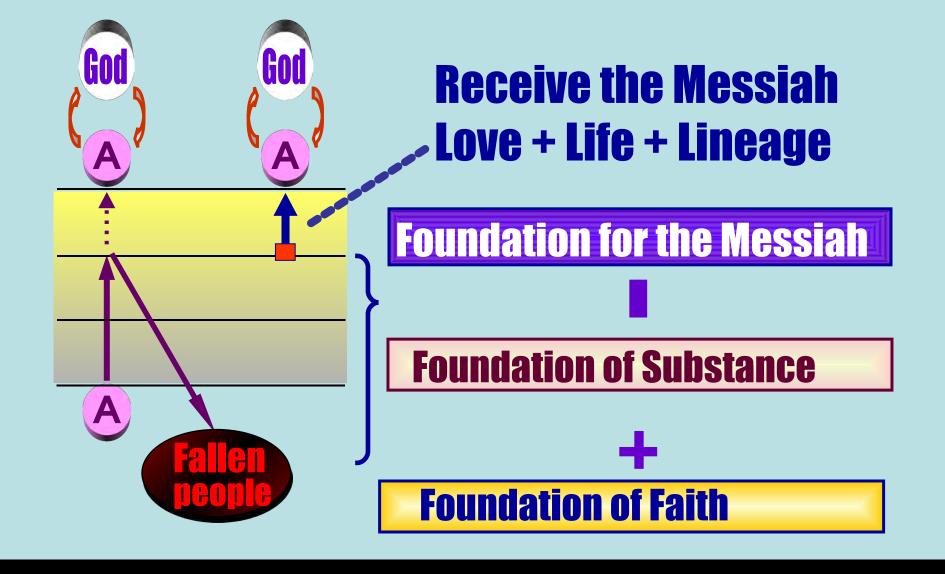

/from Prof. Ohs Lectures
See link in comments

What did Adam lose? First, he lost <u>faith</u>, and then he lost <u>substance</u>, and lastly he lost <u>love</u>.

What did Adam lose?

First, he lost faith, and then he lost substance, and lastly he lost love.

These three things were lost. We need to find them. SMM 1973.3.4

This is required in order for us to become perfect incarnations of the Word (DP96 p. 181).

Fall
of Man
Impure/Illicit
sexuality
Eve - satan

Restoration is like returning to the original seed.

The perfection of restoration is the perfection of the seed.

Through the Fall,

Satan seized the central root.

Satans seed!

Thus no one could harvest a perfect seed.