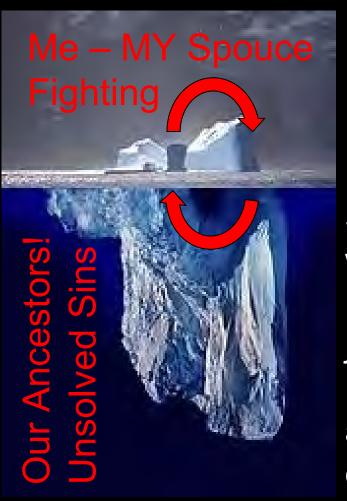

The Returning Messiah/Christ Will turn on the Divine Spiritual Light again

Holy Mankind

The Fall of Man was a <u>one time event long time ago</u> but <u>its effects are still felt</u> as ripples <u>in all human life today</u>

Marriage
Fighting
Root Cause
Fall of Man

Spiritual fighting wrath/rage/anger hatred, revenge jeolousy, greed, lust-rape, attachment egoism-pride...more

- Restoration is <u>Mans respons-ability! (?)</u>
- Salvation is <u>Gods responsibility</u>
   <u>sending the Messiah</u>