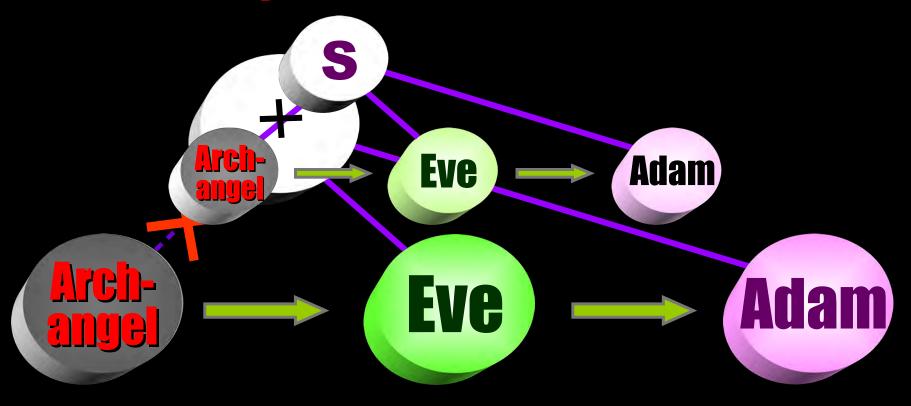

# SMM spoke crystal clear PLAIN TRUTH;

An ILLICIT <u>SEXUAL FALL</u> =

Lucifer <--> Eve --> Adam

Spiritual

Physical

=> Fallen Mankind - "Fruits; Spiritual dead Mankind"

http://www.euro-tongil.org/swedish/english/DP96/dp96-1-2.html#Sec2\_2

## Root of Sin

The root of sin is that the <u>first human ancestors</u> had an <u>illicit sexual relationship</u> with an <u>angel</u> symbolized by a serpent (p. 61).

The fall which took place through the sexual relationship between the <u>angel</u> and <u>Eve</u> was the <u>spiritual fall</u>, while the fall which occurred through the sexual relationship between <u>Eve</u> and <u>Adam</u> was the <u>physical fall</u>.

### Illicit sexual relationship in body

Eve responded and formed a <u>common base</u> with Lucifer, the Archangel, and they began give and take action with each other, which brought them together in an <u>illicit</u> <u>spiritual relationship</u> of sexual love.

Illicit sexual relationship in body

Adam responded and formed a <u>common base</u> with Eve, standing in the position of Archangel, and they began give and take action with each other, which brought them together in an <u>illicit physical relationship</u> of sexual love.

The Fall of Man was <u>first vertical Evil</u> – Lucifer ⇔ Eve then Eve ⇔ Adam spread it like a fountain <u>horizontally over Earth</u>.

A magnet's plus pole and another magnet's minus pole attract each other. Even if paper or some other insulating material (Mu-metal) is placed between them, they continue to attract each other despite the obstruction. The thicker the insulating material is, the weaker the attraction between them. If the insulation becomes too thick, the magnets' attraction appears to be lost, yet their poles still radiate the same attractive forces.