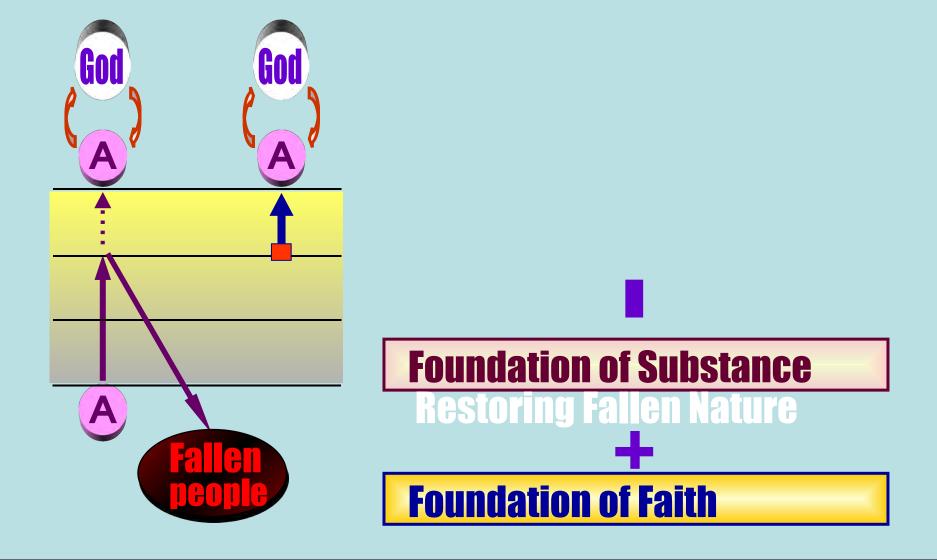

/from Prof. Ohs Lectures
See link in comments

What did Adam lose? First, he lost <u>faith</u>, and then he lost <u>substance</u>, and lastly he lost <u>love</u>.

What did Adam lose?

First, he lost faith, and then he lost substance, and lastly he lost love.

These three things were lost. We need to find them. SMM 1973.3.4

This is required in order for us to become perfect incarnations of the Word (DP96 p. 181).

Fall
of Man
Impure/Illicit
sexuality
Eve - satan

Restoration is like returning to the original seed.

The perfection of restoration is the perfection of the seed.

Through the Fall,

Satan seized the central root.

Satans seed!

Thus no one could harvest a perfect seed.