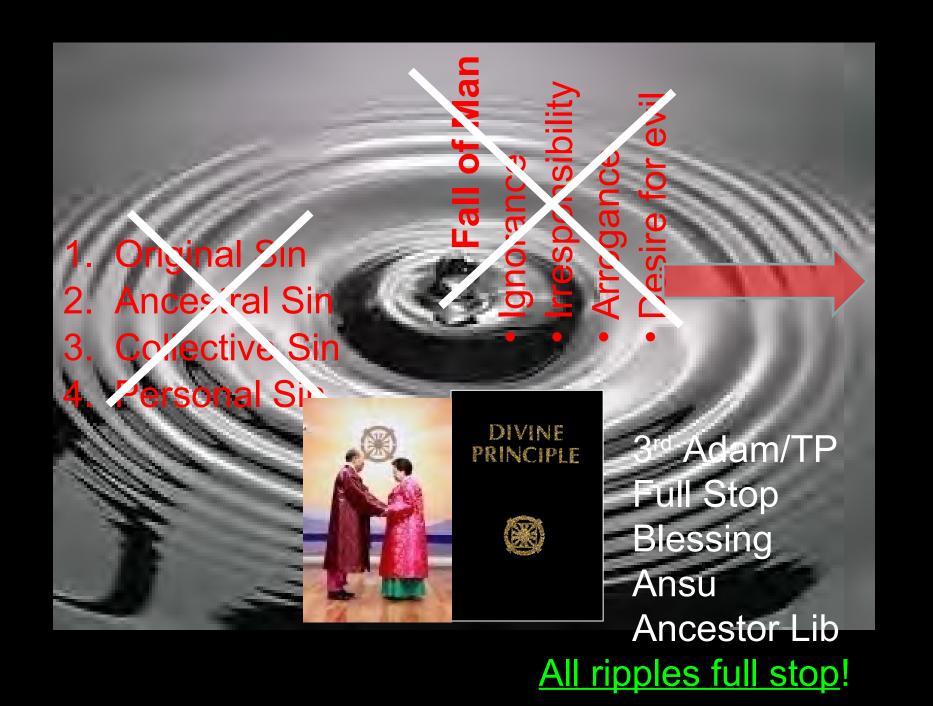

True Parents
Holy Wedding 11 April 1960
"Jesus Marriage"

Jesus 2<sup>nd</sup> Adam

SM Moon 3<sup>rd</sup> Adam

Divine Good Spirits

Dominating Evil

Spiritual World

Jesus casting out demons! Exorcism

3<sup>rd</sup> Adam

3<sup>rd</sup> Adam