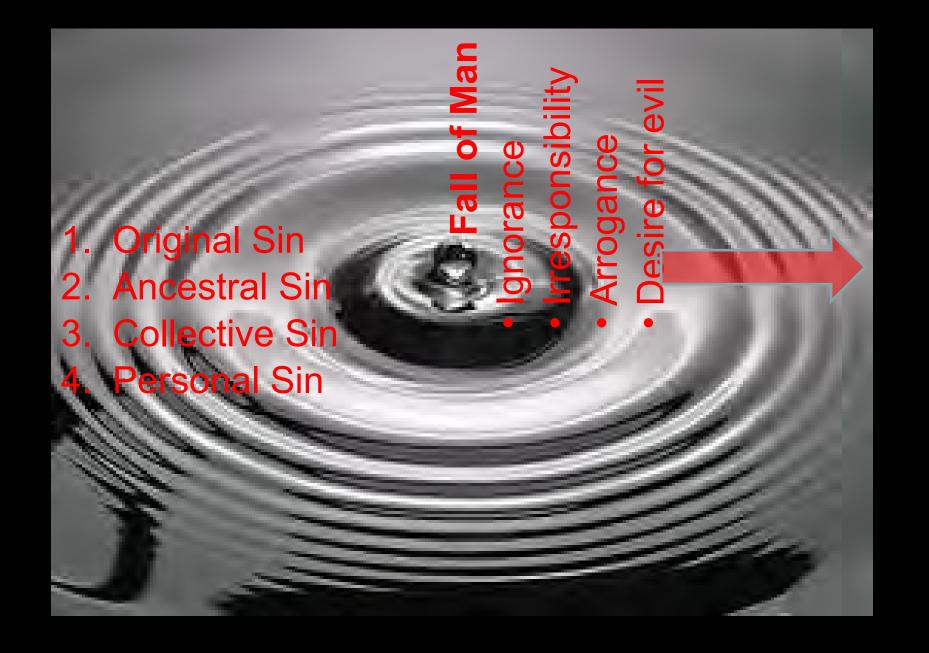

### **Classification of sin**

**Original sin** 

Common base

Condition for give and take action

Violation of heavenly law

### **Classification of sin**

- **Original sin**
- **2** Hereditary sin

### Sin

Common base

Condition for give and take action

Violation of heavenly law

# **Classification of sin**

- **Original sin**
- 2 Hereditary sin
- **Collective sin**

# **Classification of sin**

- 1 Original sin
- 2 Hereditary sin
- **8** Collective sin
- Individual sin

- 1) Failing to take God's standpoint
- 2
- 3
- 4

- 1 Failing to take God's standpoint 2 Leaving one's proper position
- 3
- 4

- 1) Failing to take God's standpoint
- 2 Leaving one's proper position
- 3 Reversing dominion
- 4

- 1 Failing to take God's standpoint
- 2 Leaving one's proper position
- 3 Reversing dominion
- 4 Multiplying the criminal act