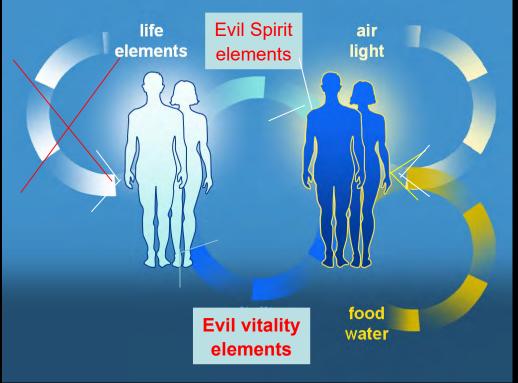

Comment: "Dust" = evil vitality elements

"Evil inspiration" = evil Spirit elements

Good is related to original value, the originally intended value.

Goodness always brings protection to that original form.

They come from sin. /SMM February 25, 1999

Genesis 3:14 states that God cursed the fallen angel, saying he should go upon his belly and should eat dust all the days of his life. "Upon your belly you shall go" means that the angel becomes a miserable being, unable to function properly according to the original way of creation.

To have to "eat dust" means that he has to live by receiving evil vitality elements from the sinful world, deprived of the right to have elements of life from God, since he was thrown down from heaven (Is. 14:12, Rev. 12:9)