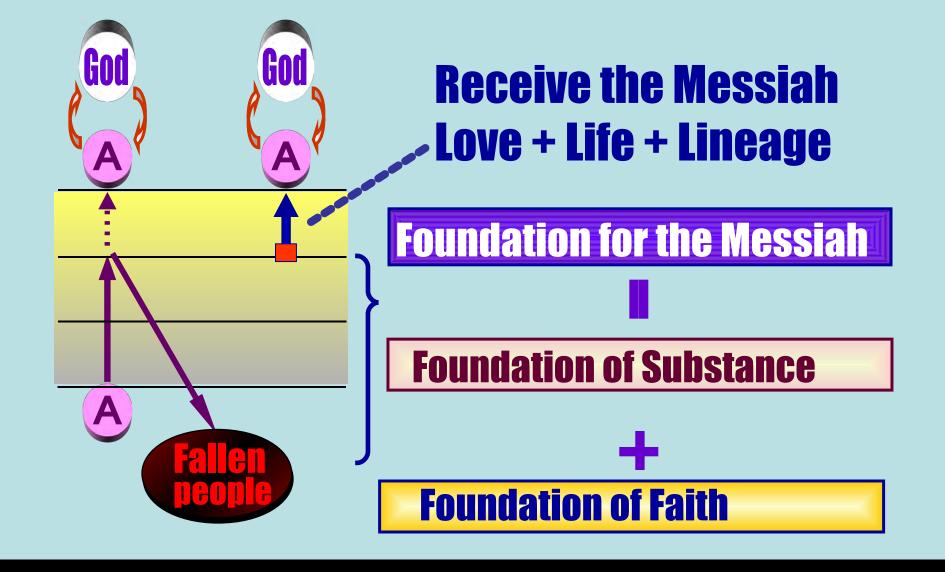

The Returning Messiah/Christ Will turn on the Divine Spiritual Light again

Holy Mankind

The Fall of Man was a <u>one time event long time ago</u> but <u>its effects are still felt</u> as ripples <u>in all human life today</u>

- Restoration is <u>Mans respons-ability! (?)</u>
- Salvation is <u>Gods responsibility</u> <u>sending – the Messiah</u>

/from Prof. Ohs Lectures See link in comments

What did Adam lose? First, he lost <u>faith</u>, and then he lost <u>substance</u>, and lastly he lost <u>love</u>.

What did Adam lose?

First, he lost faith, and then he lost substance, and lastly he lost love.

These three things were lost. We need to find them. SMM 1973.3.4

This is required in order for us to become perfect incarnations of the Word (DP96 p. 181).