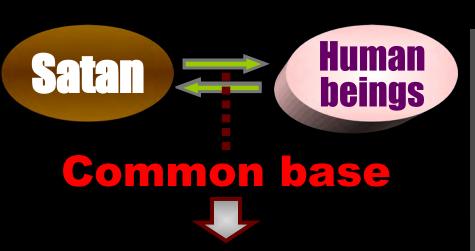

# Illicit sexual relationship in body

Eve responded and formed a <u>common base</u> with Lucifer, the Archangel, and they began give and take action with each other, which brought them together in an <u>illicit</u> <u>spiritual relationship</u> of sexual love.

Illicit sexual relationship in body

Adam responded and formed a <u>common base</u> with Eve, standing in the position of Archangel, and they began give and take action with each other, which brought them together in an <u>illicit physical relationship</u> of sexual love.