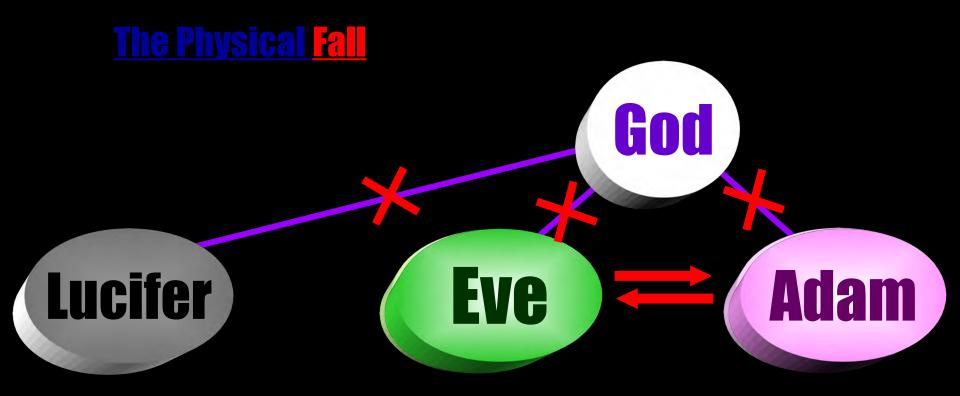

# SMM spoke crystal clear PLAIN TRUTH;

An ILLICIT <u>SEXUAL FALL</u> =

Lucifer <--> Eve --> Adam

Spiritual

Physical

=> Fallen Mankind - "Fruits; Spiritual dead Mankind"

http://www.euro-tongil.org/swedish/english/DP96/dp96-1-2.html#Sec2\_2

# Root of Sin

The root of sin is that the <u>first human ancestors</u> had an <u>illicit sexual relationship</u> with an <u>angel</u> symbolized by a serpent (p. 61).

The fall which took place through the sexual relationship between the <u>angel</u> and <u>Eve</u> was the <u>spiritual fall</u>, while the fall which occurred through the sexual relationship between <u>Eve</u> and <u>Adam</u> was the <u>physical fall</u>.

The Fall of Man was <u>first vertical Evil</u> – Lucifer ⇔ Eve then Eve ⇔ Adam spread it like a fountain <u>horizontally over Earth</u>.