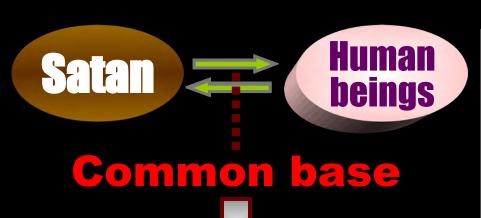

# Satan

# **Satan's identity**

**Explanation** of human fall

This explanation of the <u>human Fall</u> will clarify these issues.

# Root of Sin

The root of sin is that the <u>first human ancestors</u> had an <u>illicit sexual relationship</u> with an <u>angel</u> symbolized by a serpent (p. 61).

The fall which took place through the sexual relationship between the <u>angel</u> and <u>Eve</u> was the <u>spiritual fall</u>, while the fall which occurred through the sexual relationship between <u>Eve</u> and <u>Adam</u> was the <u>physical fall</u>.

# Illicit sexual relationship in body

Eve responded and formed a <u>common base</u> with Lucifer, the Archangel, and they began give and take action with each other, which brought them together in an <u>illicit</u> <u>spiritual relationship</u> of sexual love.

Illicit sexual relationship in body

Adam responded and formed a <u>common base</u> with Eve, standing in the position of Archangel, and they began give and take action with each other, which brought them together in an <u>illicit physical relationship</u> of sexual love.

The Fall of Man was <u>first vertical Evil</u> – Lucifer ⇔ Eve then Eve ⇔ Adam spread it like a fountain <u>horizontally over Earth</u>.