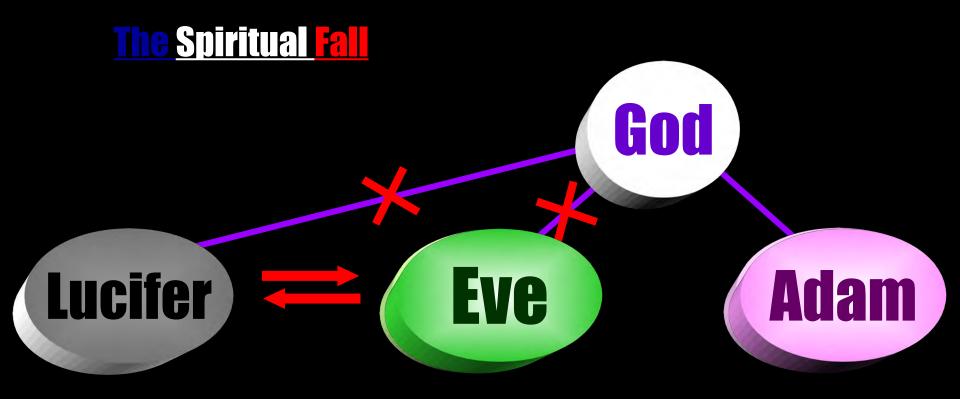

# SMM spoke crystal clear PLAIN TRUTH;

An ILLICIT <u>SEXUAL FALL</u> =

Lucifer <--> Eve --> Adam

Spiritual

Physical

=> Fallen Mankind - "Fruits; Spiritual dead Mankind"

http://www.euro-tongil.org/swedish/english/DP96/dp96-1-2.html#Sec2\_2

# Root of Sin

The root of sin is that the <u>first human ancestors</u> had an <u>illicit sexual relationship</u> with an <u>angel</u> symbolized by a serpent (p. 61).

The fall which took place through the sexual relationship between the <u>angel</u> and <u>Eve</u> was the <u>spiritual fall</u>, while the fall which occurred through the sexual relationship between <u>Eve</u> and <u>Adam</u> was the <u>physical fall</u>.

The Fall of Man was <u>first vertical Evil</u> – Lucifer ⇔ Eve then Eve ⇔ Adam spread it like a fountain <u>horizontally over Earth</u>.