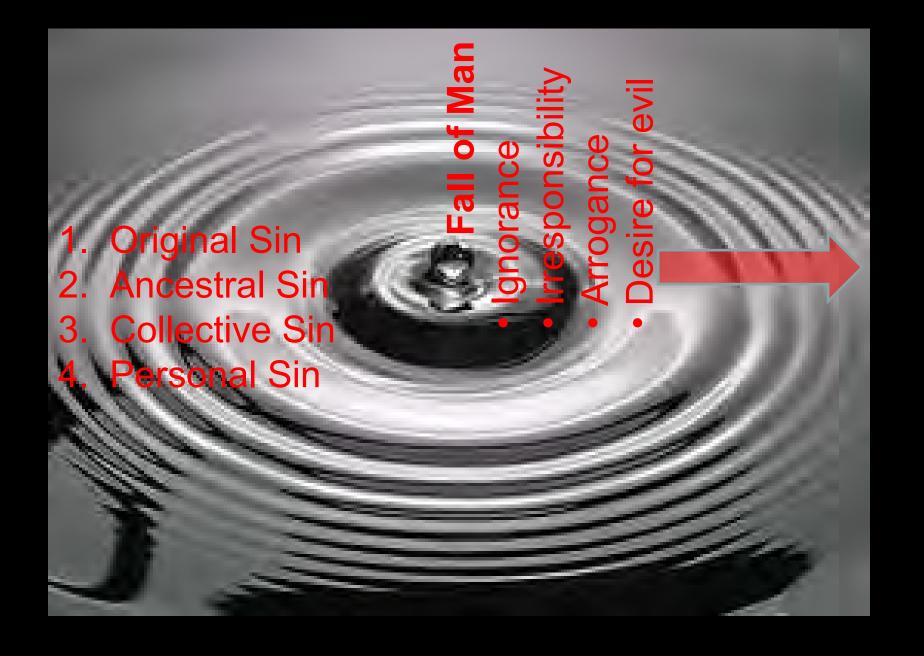

# **Classification of sin**

**1** Original sin

# **Classification of sin**

- **Original sin**
- **2** Hereditary sin

Condition for give and take action

Violation of heavenly law

# **Classification of sin**

- **Original sin**
- 2 Hereditary sin
- **3 Collective sin**

Condition for give and take action

Violation of heavenly law

# **Classification of sin**

- **Original sin**
- 2 Hereditary sin
- **6** Collective sin
- 4 Individual sin

- 1) Failing to take God's standpoint
- 2
- 3
- 4

- 1 Failing to take God's standpoint 2 Leaving one's proper position
- 3
- 4