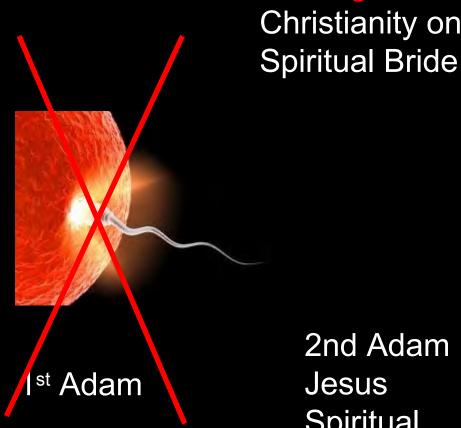

Fall
of Man
Impure/Illicit
sexuality
Eve - satan

Restoration is like returning to the original seed.

The perfection of restoration is the perfection of the seed.

Through the Fall,

Satan seized the central root.

Satans seed!

Thus no one could harvest a perfect seed.

SMM 2005 03 18

Fall
of Man
Impure/Illicit
sexuality
Eve - satan

Bride-Holy Womb
Missing
Christianity only
Spiritual Bride

2nd Adam Jesus Spiritual Salvation

Fall of Man Impure/Illicit sexuality Eve - satan

**Bride-Holy Womb** Missing Christianity only

Sinless Seed Holy Womb Marriage

3rd Adam Sun Myung Moon Lord of Second Advent True Parents

2nd Adam Jesus Spiritual Salvation