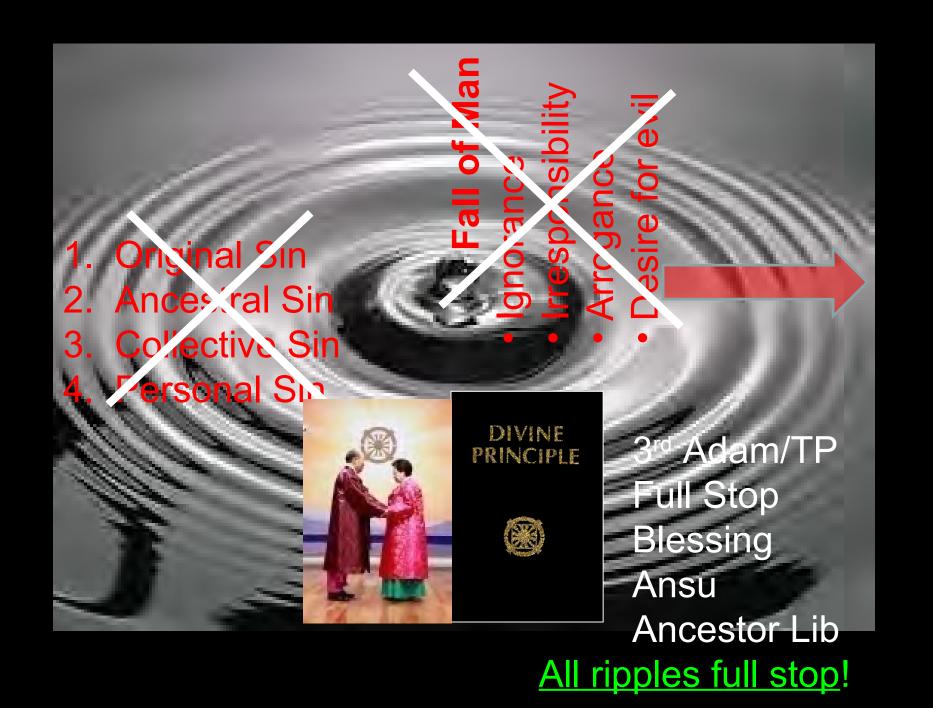

The Returning Messiah/Christ Will turn on the Divine Spiritual Light again

Holy Mankind

The Fall of Man was a <u>one time event long time ago</u> but <u>its effects are still felt</u> as ripples <u>in all human life today</u>

# **Classification of sin**

- **Original sin**
- 2 Hereditary sin
- **6** Collective sin
- 4 Individual sin

- 1) Failing to take God's standpoint
- 2
- 3
- 4

- 1 Failing to take God's standpoint 2 Leaving one's proper position
- 3
- 4

- 1 Failing to take God's standpoint
- 2 Leaving one's proper position
- 3 Reversing dominion

4

- 1 Failing to take God's standpoint
- 2 Leaving one's proper position
- 3 Reversing dominion
- 4 Multiplying the criminal act

### End

See Extended version of DP & Fall of Man - 3 Parts