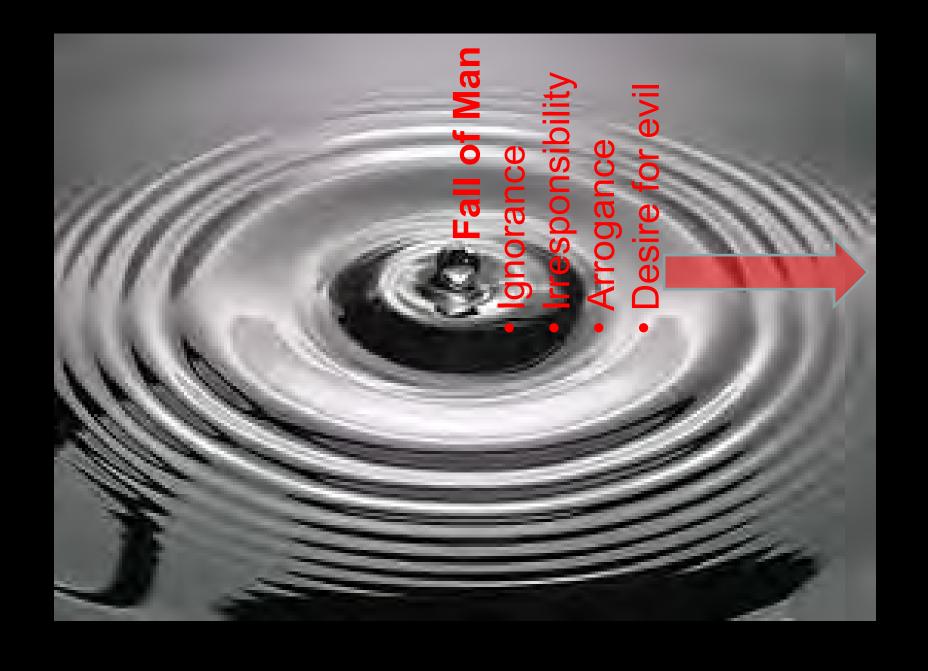

The Returning Messiah/Christ Will turn on the Divine Spiritual Light again

Holy Mankind

The Fall of Man was a <u>one time event long time ago</u> but <u>its effects are still felt</u> as ripples <u>in all human life today</u>