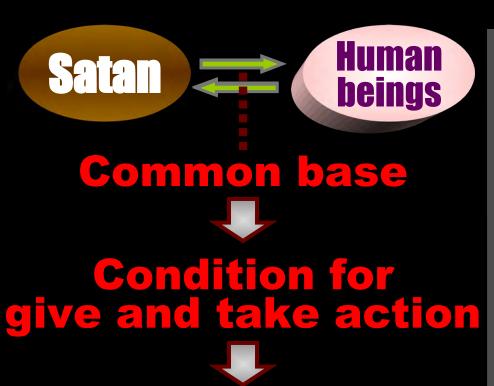

# Illicit sexual relationship in body

Eve responded and formed a <u>common base</u> with Lucifer, the Archangel, and they began give and take action with each other, which brought them together in an <u>illicit</u> <u>spiritual relationship</u> of sexual love.

Illicit sexual relationship in body

Adam responded and formed a <u>common base</u> with Eve, standing in the position of Archangel, and they began give and take action with each other, which brought them together in an <u>illicit physical relationship</u> of sexual love.

# **Classification of sin**

- **Original sin**
- **2** Hereditary sin

Condition for give and take action

Violation of heavenly law