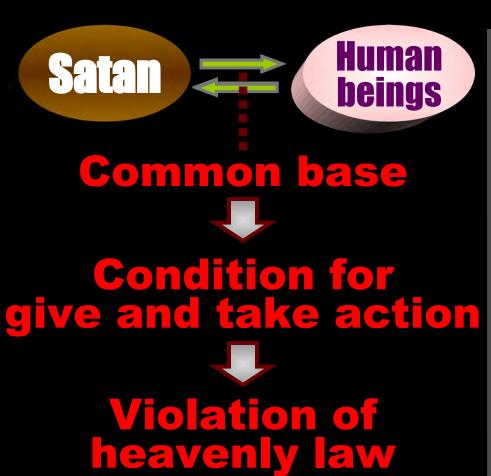

# Illicit sexual relationship in body

Eve responded and formed a <u>common base</u> with Lucifer, the Archangel, and they began give and take action with each other, which brought them together in an <u>illicit</u> <u>spiritual relationship</u> of sexual love.

Illicit sexual relationship in body

Adam responded and formed a <u>common base</u> with Eve, standing in the position of Archangel, and they began give and take action with each other, which brought them together in an <u>illicit physical relationship</u> of sexual love.

# The Consequences of the Human Fall

**Violation of** 

heavenly law

# **Classification of sin**

- **Original sin**
- **2** Hereditary sin

Condition for give and take action

Violation of heavenly law

# **Classification of sin**

- **Original sin**
- 2 Hereditary sin
- **3 Collective sin**

Condition for give and take action

Violation of heavenly law