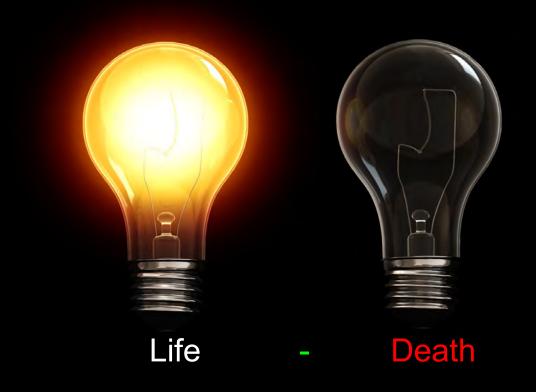

<u>They died Spiritually – Spiritual Death and Fall!</u> Involved Fallen Angel!

Same lamp, glass, filament –
"same human bodies after the Fall"
But no life – "no spiritual Divine current" – Dead Lamp

...<u>in the day</u> that you eat thereof you shall <u>surely die</u> - spiritually <u>switched off!</u>