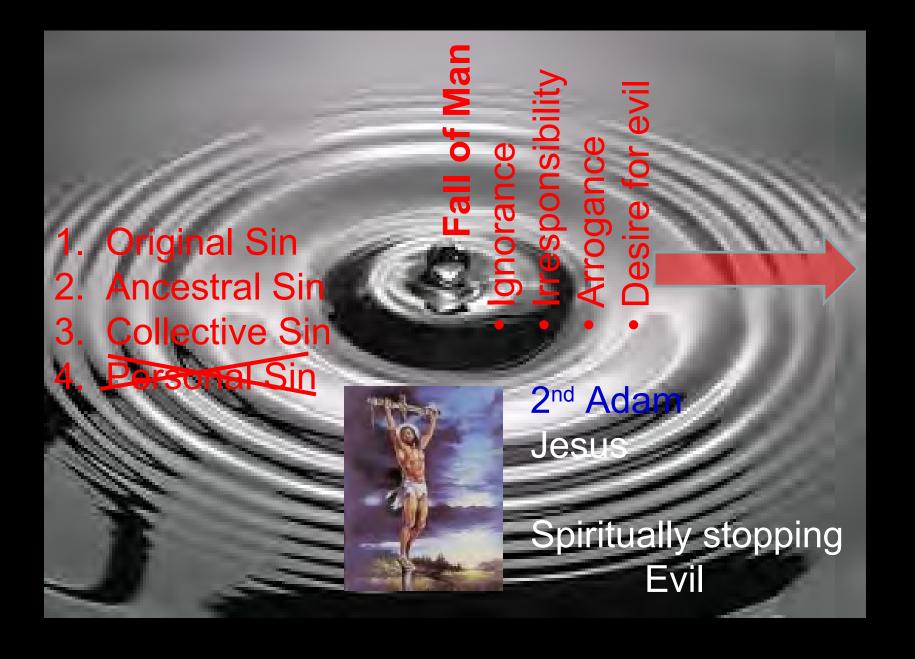

The Returning Messiah/Christ Will turn on the Divine Spiritual Light again

Holy Mankind

The Fall of Man was a <u>one time event long time ago</u> but <u>its effects are still felt</u> as ripples <u>in all human life today</u>

# **Classification of sin**

**1** Original sin

# **Classification of sin**

- **Original sin**
- **2** Hereditary sin

Condition for give and take action

Violation of heavenly law

# **Classification of sin**

- **Original sin**
- 2 Hereditary sin
- **3 Collective sin**

Condition for give and take action

Violation of heavenly law

# **Classification of sin**

- **Original sin**
- 2 Hereditary sin
- **6** Collective sin
- 4 Individual sin

- 1) Failing to take God's standpoint
- 2
- 3
- 4

- 1 Failing to take God's standpoint 2 Leaving one's proper position
- 3
- 4