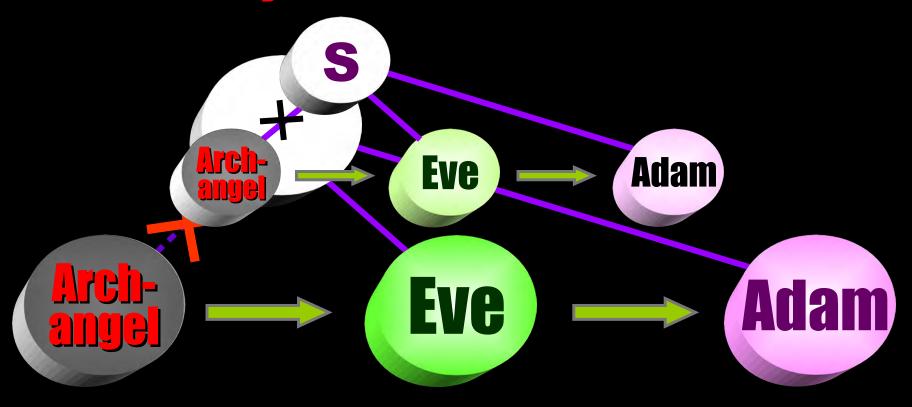

# Root of Sin

The root of sin is that the <u>first human ancestors</u> had an <u>illicit sexual relationship</u> with an <u>angel</u> symbolized by a serpent (p. 61).

The fall which took place through the sexual relationship between the <u>angel</u> and <u>Eve</u> was the <u>spiritual fall</u>, while the fall which occurred through the sexual relationship between <u>Eve</u> and <u>Adam</u> was the <u>physical fall</u>.

# Illicit sexual relationship in body

Eve responded and formed a <u>common base</u> with Lucifer, the Archangel, and they began give and take action with each other, which brought them together in an <u>illicit</u> <u>spiritual relationship</u> of sexual love.

Illicit sexual relationship in body

Adam responded and formed a <u>common base</u> with Eve, standing in the position of Archangel, and they began give and take action with each other, which brought them together in an <u>illicit physical relationship</u> of sexual love.

The Fall of Man was <u>first vertical Evil</u> – Lucifer ⇔ Eve then Eve ⇔ Adam spread it like a fountain <u>horizontally over Earth</u>.