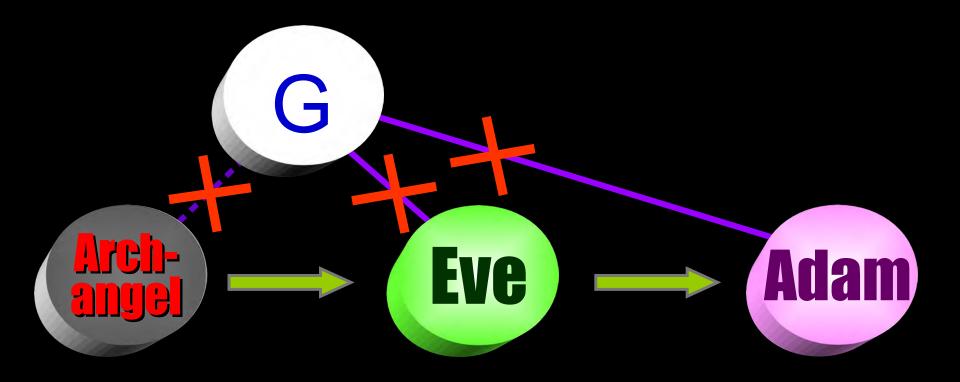

If God told them not to "eat of the fruit" then it would clearly not refer to her offspring, but rather to her sexual organ.

Far more importantly, however, if Adam had not fallen, God could have made another Eve or as many Eves as necessary.

God actually gave the commandment after He saw that Lucifer was starting down the wrong path with Eve; i.e., God said: "...of the fruit of the tree of the knowledge of good and evil you shall not eat, for in the day that you eat of it you shall die" after Lucifer started to go down the wrong path with Eve.

Add to this a careful study of Lucifer's temptation to Eve, where we find that he said to her:

"You will not die.

For God knows that when you eat of it your eyes will be opened, and you will be like God, knowing good and evil."

Notice carefully here <u>what Lucifer is saying</u>. He told Eve that she WILL have the knowledge of good and evil when she eats.

So, keeping in mind that God gave the commandment after Lucifer started down the wrong path with Eve, we can see that **Eve would BECOME**, or rather became, the "Tree of the knowledge of good and evil" when her purity became compromised with Lucifer.

Would she have gained the knowledge of good and evil if she didn't eat with Lucifer?

Evil would not have come to exist.

Source: Michael Hentrich - DeeperDP

http://www.deeperdp.com/finish/5-additional-resources/65-going-deeper-into-the-fall