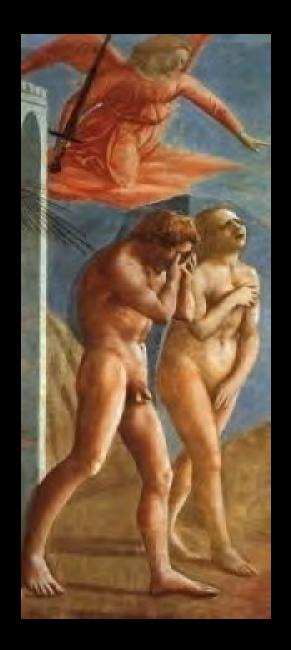

'The Expulsion of Adam and Eve from Paradise' Massacio 1427

God

# Root of Sin

The root of sin is that the <u>first human ancestors</u> had an <u>illicit sexual relationship</u> with an <u>angel</u> symbolized by a serpent (p. 61).

The fall which took place through the sexual relationship between the <u>angel</u> and <u>Eve</u> was the <u>spiritual fall</u>, while the fall which occurred through the sexual relationship between <u>Eve</u> and <u>Adam</u> was the <u>physical fall</u>.