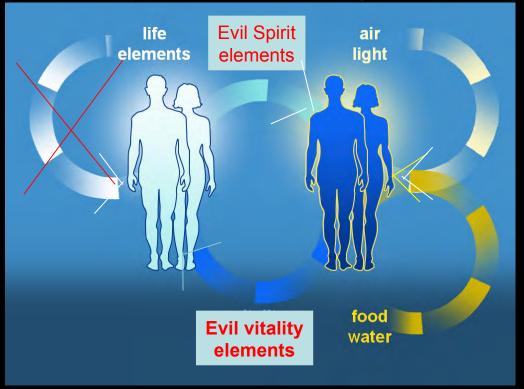

Comment: "Dust" = <u>evil vitality elements</u>

"Evil inspiration" = <u>evil Spirit elements</u>

Good is related to original value, the originally intended value.

Goodness always brings protection to that original form.

To have to "eat dust" means that he has to live by receiving evil vitality elements from the sinful world, deprived of the right to have elements of life from God, since he was thrown down from heaven (Is. 14:12, Rev. 12:9)