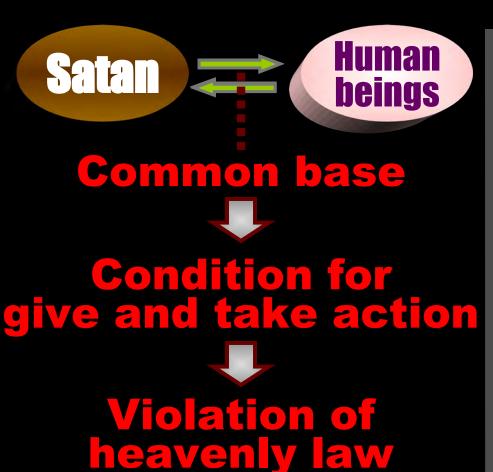

# Illicit sexual relationship in body

Eve responded and formed a <u>common base</u> with Lucifer, the Archangel, and they began give and take action with each other, which brought them together in an <u>illicit</u> <u>spiritual relationship</u> of sexual love.

Illicit sexual relationship in body

Adam responded and formed a <u>common base</u> with Eve, standing in the position of Archangel, and they began give and take action with each other, which brought them together in an <u>illicit physical relationship</u> of sexual love.

# The Consequences of the Human Fall

**Violation of** 

heavenly law