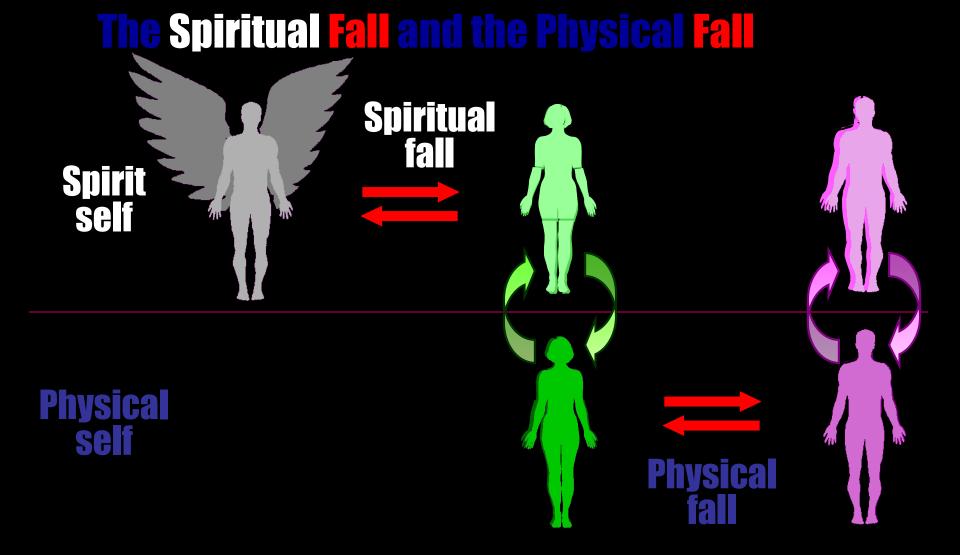

# Root of Sin

The root of sin is that the <u>first human ancestors</u> had an <u>illicit sexual relationship</u> with an <u>angel</u> symbolized by a serpent (p. 61).

The fall which took place through the sexual relationship between the <u>angel</u> and <u>Eve</u> was the <u>spiritual fall</u>, while the fall which occurred through the sexual relationship between <u>Eve</u> and <u>Adam</u> was the <u>physical fall</u>.

The Fall of Man was <u>first vertical Evil</u> – Lucifer ⇔ Eve then Eve ⇔ Adam spread it like a fountain <u>horizontally over Earth</u>.