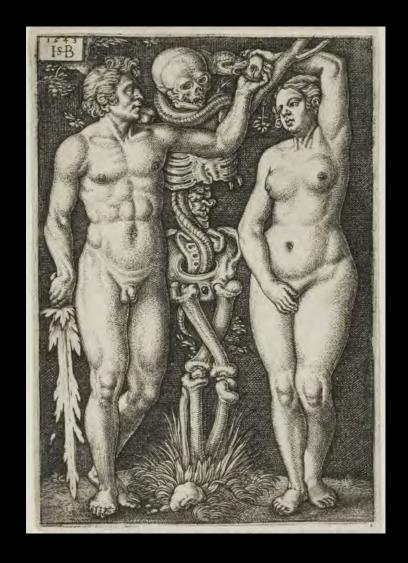

#### OT:

And the eyes of them (Adam & Eve) both were opened, and they knew that they were naked; and they sewed fig leaves together, and made themselves aprons. (covering sexual organs) - Gen. 3:7

Behold, I was brought forth in iniquity, and IN SIN did my mother CONCEIVE me.- Psalm 51:7

# Root of Sin

The root of sin is that the <u>first human ancestors</u> had an <u>illicit sexual relationship</u> with an <u>angel</u> symbolized by a serpent (p. 61).

The fall which took place through the sexual relationship between the <u>angel</u> and <u>Eve</u> was the <u>spiritual fall</u>, while the fall which occurred through the sexual relationship between <u>Eve</u> and <u>Adam</u> was the <u>physical fall</u>.

# Illicit sexual relationship in body

Eve responded and formed a <u>common base</u> with Lucifer, the Archangel, and they began give and take action with each other, which brought them together in an <u>illicit</u> <u>spiritual relationship</u> of sexual love.

Illicit sexual relationship in body

Adam responded and formed a <u>common base</u> with Eve, standing in the position of Archangel, and they began give and take action with each other, which brought them together in an <u>illicit physical relationship</u> of sexual love.