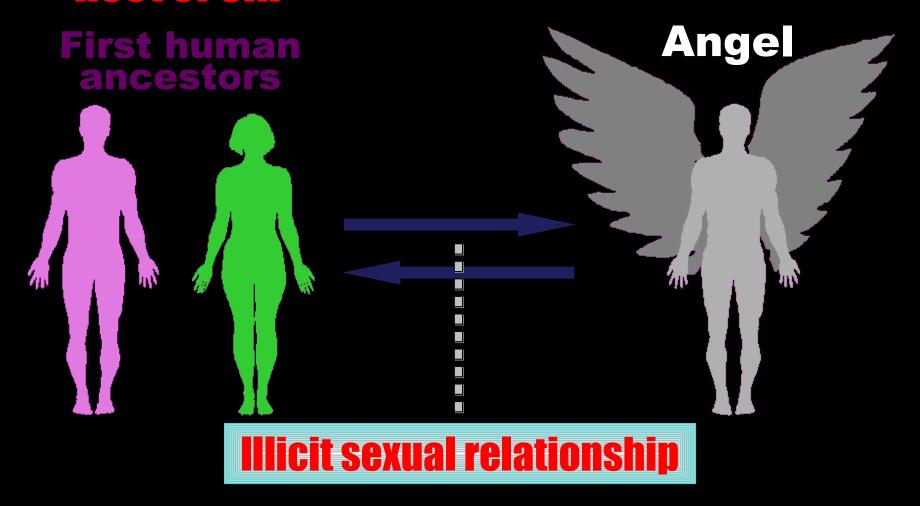

# Root of Sin

The root of sin is that the <u>first human ancestors</u> had an <u>illicit sexual relationship</u> with an <u>angel</u> symbolized by a serpent (p. 61).

The fall which took place through the sexual relationship between the <u>angel</u> and <u>Eve</u> was the <u>spiritual fall</u>, while the fall which occurred through the sexual relationship between <u>Eve</u> and <u>Adam</u> was the <u>physical fall</u>.

# Illicit sexual relationship in body

Eve responded and formed a <u>common base</u> with Lucifer, the Archangel, and they began give and take action with each other, which brought them together in an <u>illicit</u> <u>spiritual relationship</u> of sexual love.

Illicit sexual relationship in body

Adam responded and formed a <u>common base</u> with Eve, standing in the position of Archangel, and they began give and take action with each other, which brought them together in an <u>illicit physical relationship</u> of sexual love.