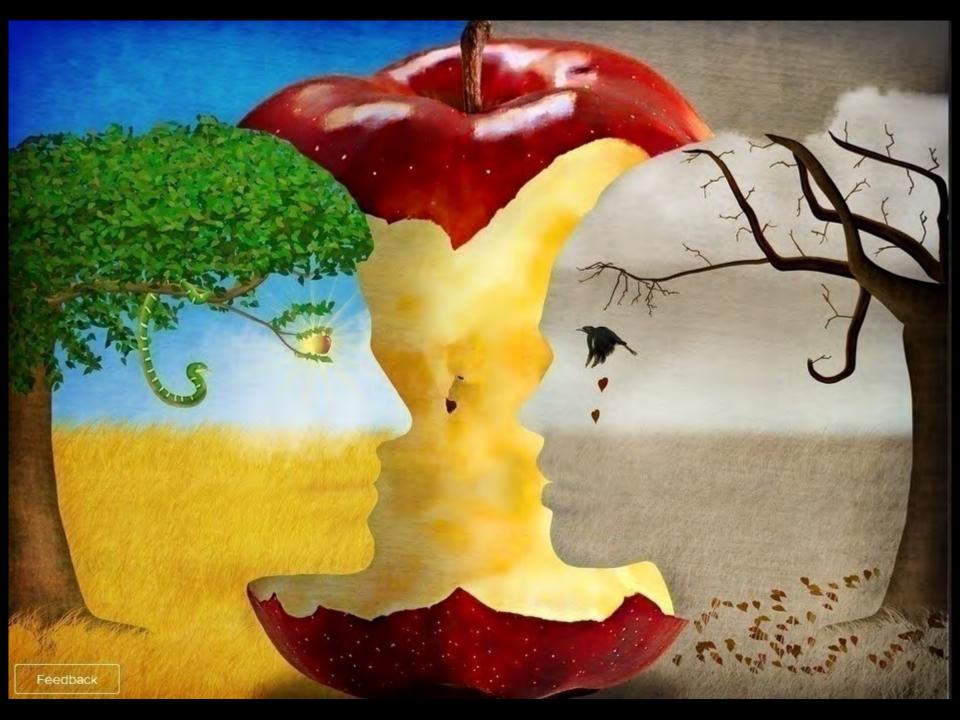

With the disease of the Fall, however, people do not recognize that they are ill until after they die.

(Too late... for redemption in the flesh. /DP)

That is the problem.

Even though there may be some damage on an apple's surface, if its seeds are intact then it still has value.

However, man is the opposite, being intact on the outside, but <u>rotten on the inside</u>.

SMM, April 10, 1977