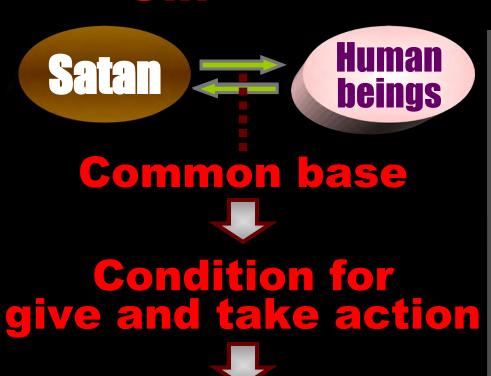

# Illicit sexual relationship in body

Eve responded and formed a <u>common base</u> with Lucifer, the Archangel, and they began give and take action with each other, which brought them together in an <u>illicit</u> <u>spiritual relationship</u> of sexual love.

Illicit sexual relationship in body

Adam responded and formed a <u>common base</u> with Eve, standing in the position of Archangel, and they began give and take action with each other, which brought them together in an <u>illicit physical relationship</u> of sexual love.

# **Classification of sin**

- **Original sin**
- **2** Hereditary sin

Condition for give and take action

Violation of heavenly law

# **Classification of sin**

- **Original sin**
- 2 Hereditary sin
- **3 Collective sin**

Condition for give and take action

Violation of heavenly law