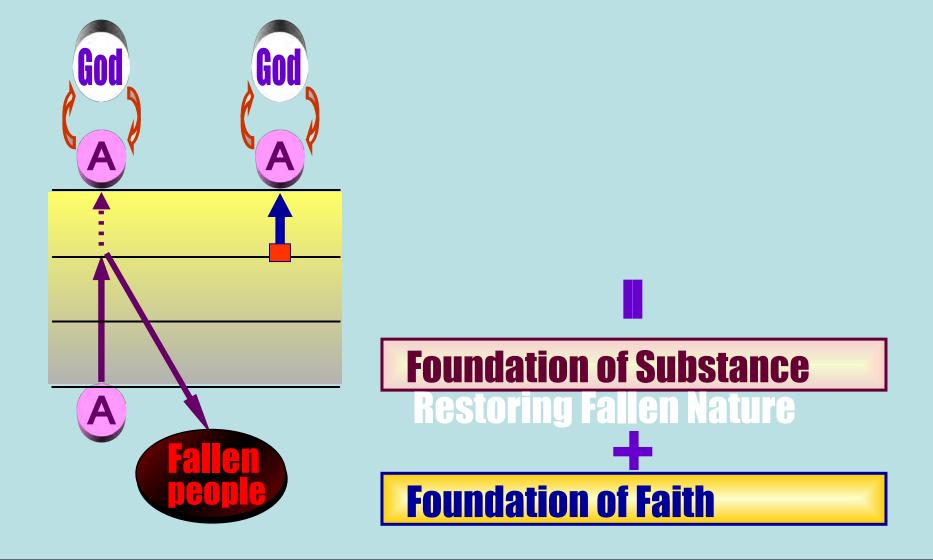

- Restoration is <u>Mans respons-ability! (?)</u>
- Salvation is <u>Gods responsibility</u> <u>sending – the Messiah</u>

/from Prof. Ohs Lectures See link in comments

What did Adam lose? First, he lost <u>faith</u>, and then he lost <u>substance</u>, and lastly he lost <u>love</u>.

What did Adam lose?

First, he lost faith, and then he lost substance, and lastly he lost love.

These three things were lost. We need to find them. SMM 1973.3.4

This is required in order for us to become perfect incarnations of the Word (DP96 p. 181).