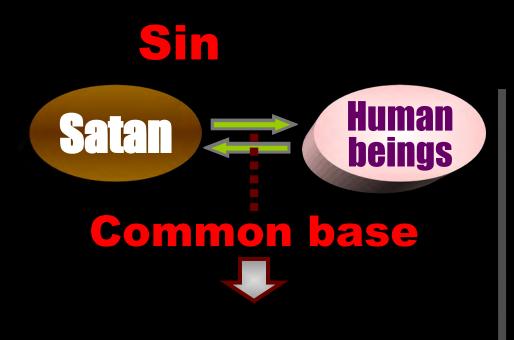

#### What is sin?

Sin is anything which makes a condition through which Satan can accuse man. Through the family Satan has had the condition to accuse man, but when all the evil conditions are eliminated on the family foundation, the Kingdom of Heaven can begin.