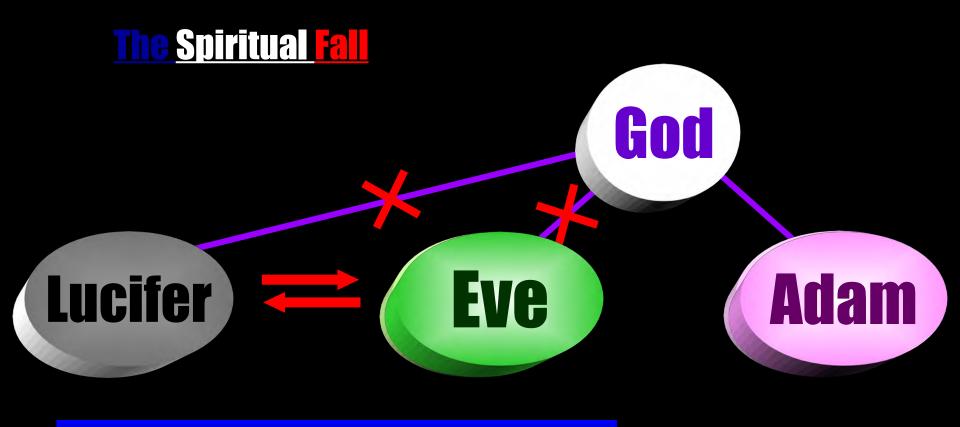

# The Spiritual Fall and the Physical Fall

The fall which took place through the sexual relationship between the <u>angel</u> and <u>Eve</u> was the <u>spiritual fall</u>, while the fall which occurred through the sexual relationship between <u>Eve</u> and <u>Adam</u> was the <u>physical fall</u>.

#### Illicit sexual relationship in body

Eve responded and formed a <u>common base</u> with Lucifer, the Archangel, and they began give and take action with each other, which brought them together in an <u>illicit</u> <u>spiritual relationship</u> of sexual love.

The Fall of Man was <u>first vertical Evil</u> – Lucifer ⇔ Eve then Eve ⇔ Adam spread it like a fountain <u>horizontally over Earth</u>.