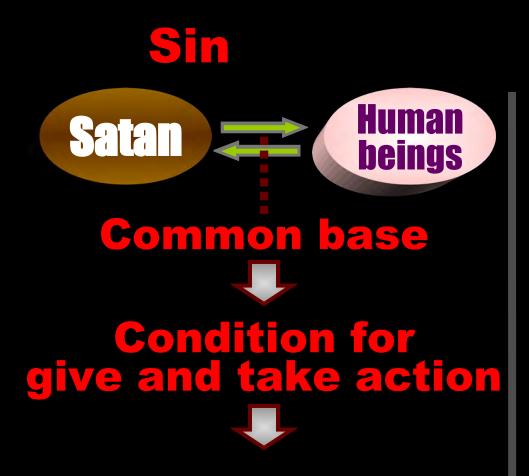

#### What is sin?

Sin is anything which makes a condition through which Satan can accuse man. Through the family Satan has had the condition to accuse man, but when all the evil conditions are eliminated on the family foundation, the Kingdom of Heaven can begin.