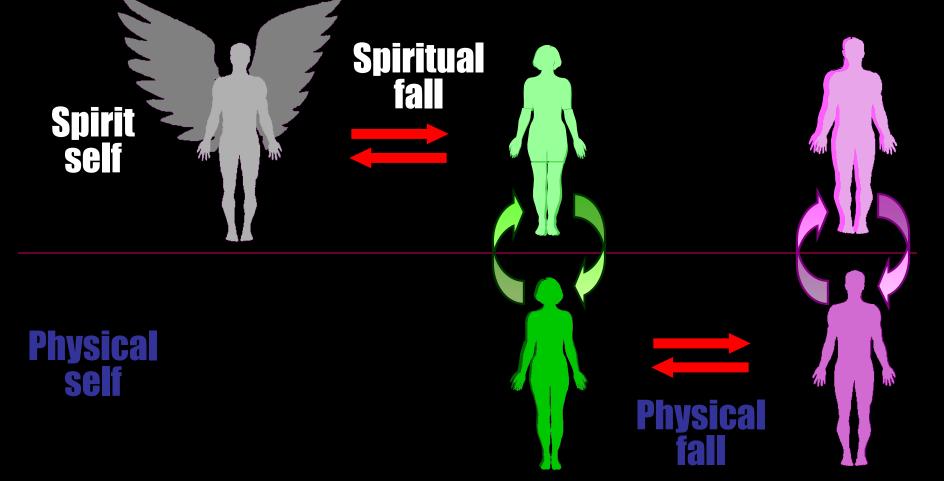

# This explanation of the <u>human Fall</u> will clarify these issues.

The root of sin is that the <u>first human ancestors</u> had an <u>illicit sexual relationship</u> with an <u>angel</u> symbolized by a serpent (p. 61).

# The Spiritual Fall and the Physical Fall

The fall which took place through the sexual relationship between the <u>angel</u> and <u>Eve</u> was the <u>spiritual fall</u>, while the fall which occurred through the sexual relationship between <u>Eve</u> and <u>Adam</u> was the <u>physical fall</u>.

#### Illicit sexual relationship in body

Eve responded and formed a <u>common base</u> with Lucifer, the Archangel, and they began give and take action with each other, which brought them together in an <u>illicit</u> <u>spiritual relationship</u> of sexual love.

#### Illicit sexual relationship in body

Adam responded and formed a <u>common base</u> with Eve, standing in the position of Archangel, and they began give and take action with each other, which brought them together in an <u>illicit physical relationship</u> of sexual love.

The Fall of Man was <u>first vertical Evil</u> – Lucifer ⇔ Eve then Eve ⇔ Adam spread it like a fountain <u>horizontally over Earth</u>.