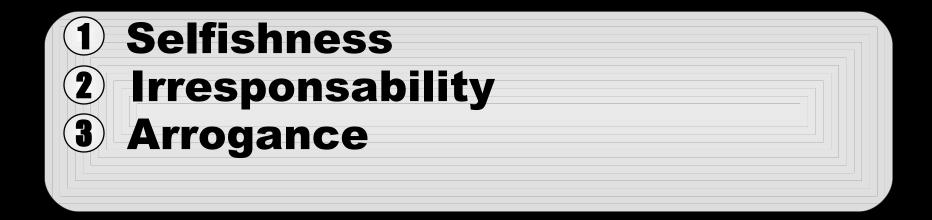

# Fallen Nature manifested as

In this world, selfishness ruins everything. Selfishness in the family causes disharmony, which then erupts into bitterness and strife. Everyone wants to be served instead of serving others. Wives tell their husbands what to do and then seek to be served. Husbands want to be served by their wives. Parents expect service from their children and the children take their parents for granted.

This is demonstrated in our families, in our societies, and in our nations.

I know that Western culture is characterized by individualism. However, selfish individualism is doomed. Sacrificial individualism will blossom.

Individuality in itself is good. God gave each one of us a unique way to serve. But individualism without God can only build castles on the sands.

/Sun Myung Moon October 20, 1973

Comment: Arrogance can manifest as the common fallen human desire to controle others "Narcissism"