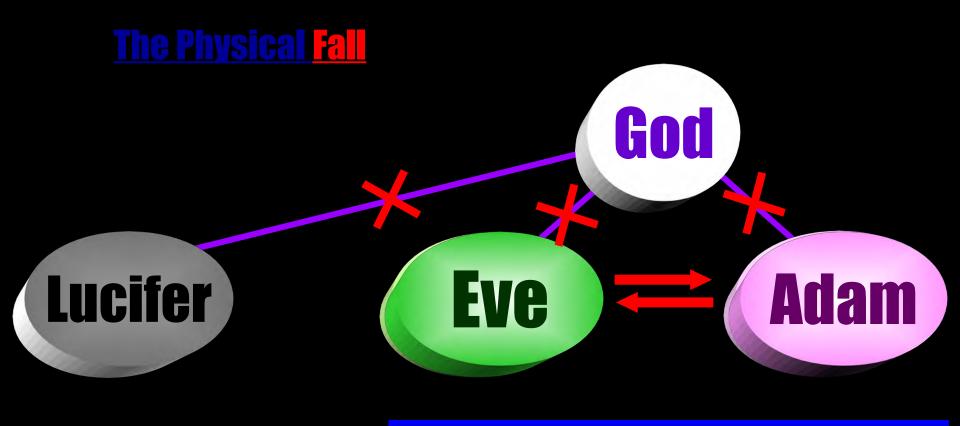

# The Spiritual Fall and the Physical Fall

The fall which took place through the sexual relationship between the <u>angel</u> and <u>Eve</u> was the <u>spiritual fall</u>, while the fall which occurred through the sexual relationship between <u>Eve</u> and <u>Adam</u> was the <u>physical fall</u>.

#### Illicit sexual relationship in body

Adam responded and formed a <u>common base</u> with Eve, standing in the position of Archangel, and they began give and take action with each other, which brought them together in an <u>illicit physical relationship</u> of sexual love.

The Fall of Man was <u>first vertical Evil</u> – Lucifer ⇔ Eve then Eve ⇔ Adam spread it like a fountain <u>horizontally over Earth</u>.