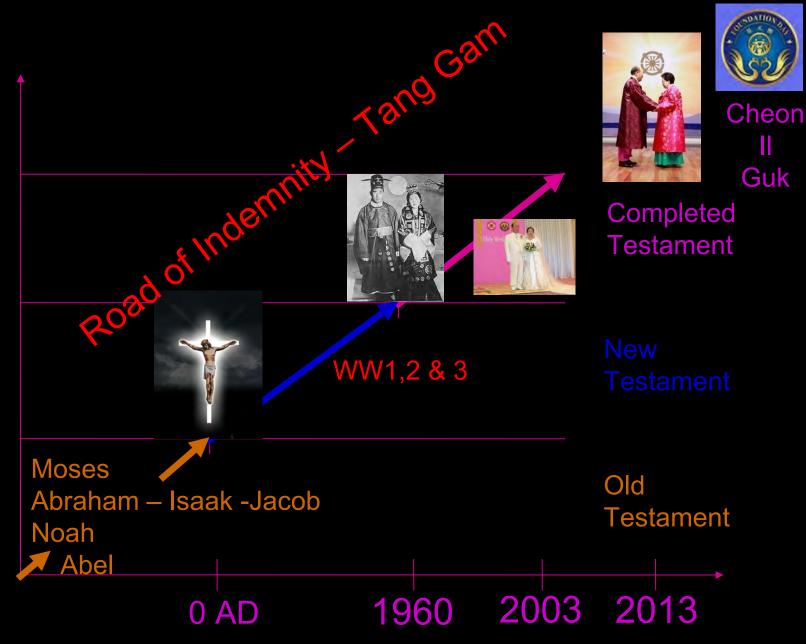

#### Law of Indemnity – Tang Gam

| Sin                                              | Indemnity                                                                                                       |
|--------------------------------------------------|-----------------------------------------------------------------------------------------------------------------|
| Fall of Man<br>Rejection of 2 <sup>nd</sup> Adam | Suffering, OT Offering<br>Jesus 40day fasting<br>Crucifixion<br>Jewish diaspora<br>Many Martyrs<br>3 World Wars |