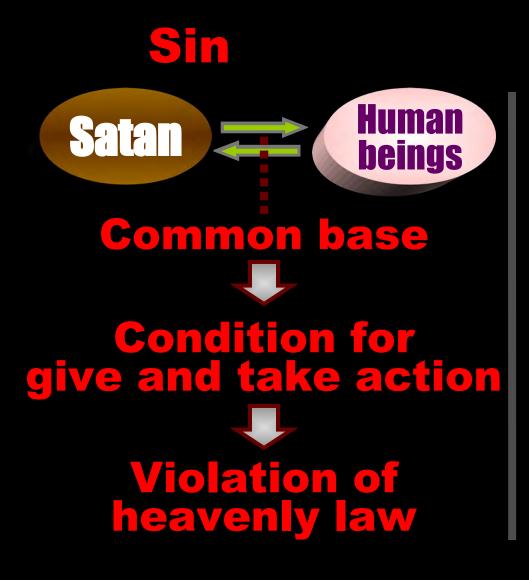

#### What is sin?

Sin is anything which makes a condition through which Satan can accuse man. Through the family Satan has had the condition to accuse man, but when all the evil conditions are eliminated on the family foundation, the Kingdom of Heaven can begin.

#### Illicit sexual relationship in body

Eve responded and formed a <u>common base</u> with Lucifer, the Archangel, and they began give and take action with each other, which brought them together in an <u>illicit</u> <u>spiritual relationship</u> of sexual love.

#### Illicit sexual relationship in body

Adam responded and formed a <u>common base</u> with Eve, standing in the position of Archangel, and they began give and take action with each other, which brought them together in an <u>illicit physical relationship</u> of sexual love.