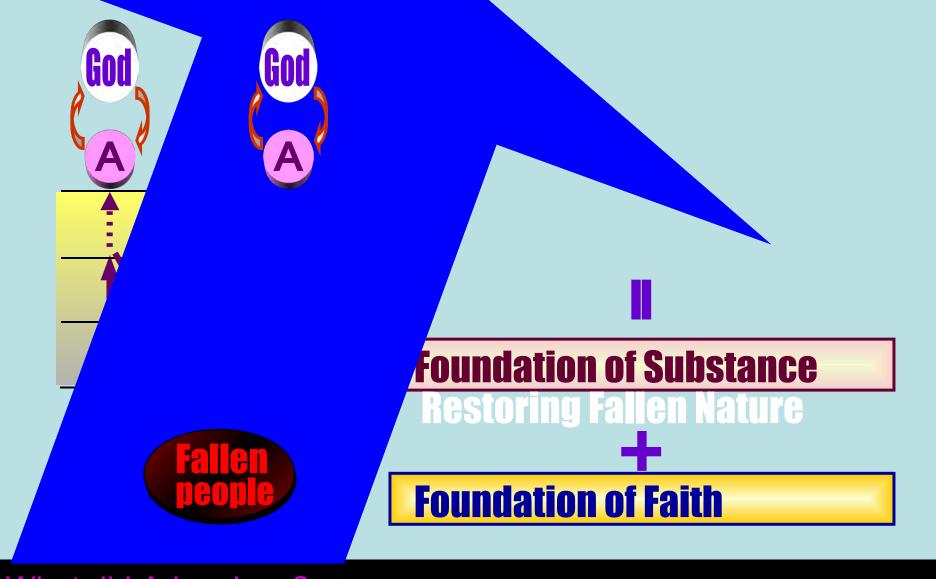

/from Prof. Ohs Lectures See link in comments

What did Adam lose? First, he lost faith, and then he lost substance, and lastly he lost love. These three things were lost. We need to find them. SMM 1973.3.4

What did Adam lose? First, he lost faith, and then he lost substance, and lastly he lost love. These three things were lost. We need to find them. SMM 1973.3.4

uired in order for us to become (DP96 p. 181).