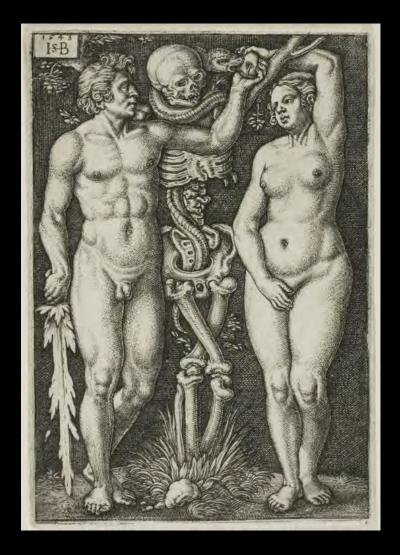

# This explanation of the <u>human Fall</u> will clarify these issues.

The root of sin is that the <u>first human ancestors</u> had an <u>illicit sexual relationship</u> with an <u>angel</u> symbolized by a serpent (p. 61).

# The Spiritual Fall and the Physical Fall

The fall which took place through the sexual relationship between the <u>angel</u> and <u>Eve</u> was the <u>spiritual fall</u>, while the fall which occurred through the sexual relationship between <u>Eve</u> and <u>Adam</u> was the <u>physical fall</u>.

#### Illicit sexual relationship in body

Eve responded and formed a <u>common base</u> with Lucifer, the Archangel, and they began give and take action with each other, which brought them together in an <u>illicit</u> <u>spiritual relationship</u> of sexual love.

#### Illicit sexual relationship in body

Adam responded and formed a <u>common base</u> with Eve, standing in the position of Archangel, and they began give and take action with each other, which brought them together in an <u>illicit physical relationship</u> of sexual love.

The Fall of Man was <u>first vertical Evil</u> – Lucifer ⇔ Eve then Eve ⇔ Adam spread it like a fountain <u>horizontally over Earth</u>.