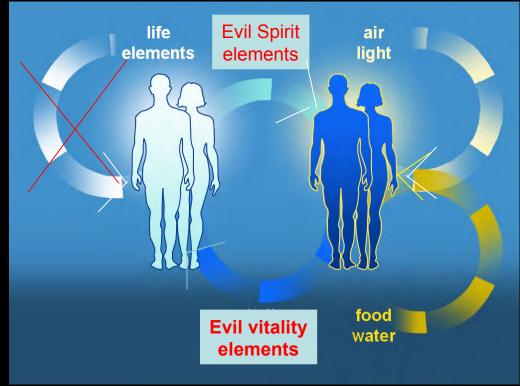

Comment: "Dust" = evil vitality elements

"Evil inspiration" = evil Spirit elements

Good is related to original value, the originally intended value.

Goodness always brings protection to that original form.

To have to "eat dust" means that he has to live by receiving evil vitality elements from the sinful world, deprived of the right to have elements of life from God, since he was thrown down from heaven (Is. 14:12, Rev. 12:9)