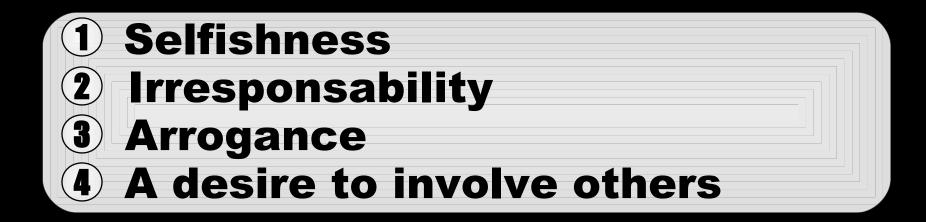

## Is there a <u>fifth fallen nature</u>?

In November of 2010, due to extenuating circumstances in our church community the Executive Vice President of the Family Federation for World Peace, Joshua Cotter, was asked to tour The United States giving a presentation entitled "A Period of Great Transition in History."

In that presentation he clarified the existence of a <u>fifth fallen nature, "shifting the blame."</u>

## The Primary Characteristics of the Fallen Nature

Lucifer alienated from God, and got Eve and Adam to do the same. The fruit "Allienaton" of man to man is therefor rampant today.