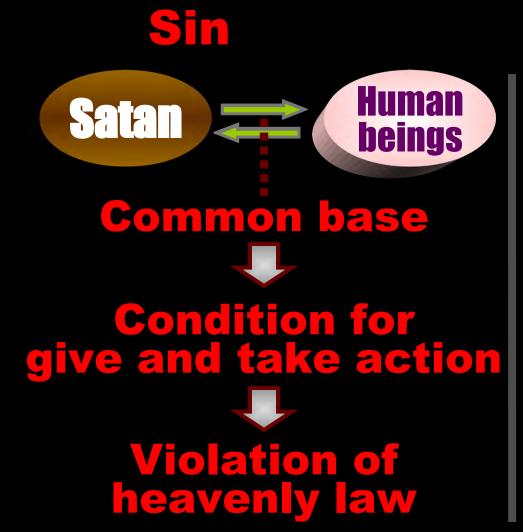

#### What is sin?

Sin is anything which makes a condition through which Satan can accuse man. Through the family Satan has had the condition to accuse man, but when all the evil conditions are eliminated on the family foundation, the Kingdom of Heaven can begin.

#### Illicit sexual relationship in body

Eve responded and formed a <u>common base</u> with Lucifer, the Archangel, and they began give and take action with each other, which brought them together in an <u>illicit</u> <u>spiritual relationship</u> of sexual love.

#### Illicit sexual relationship in body

Adam responded and formed a <u>common base</u> with Eve, standing in the position of Archangel, and they began give and take action with each other, which brought them together in an <u>illicit physical relationship</u> of sexual love.