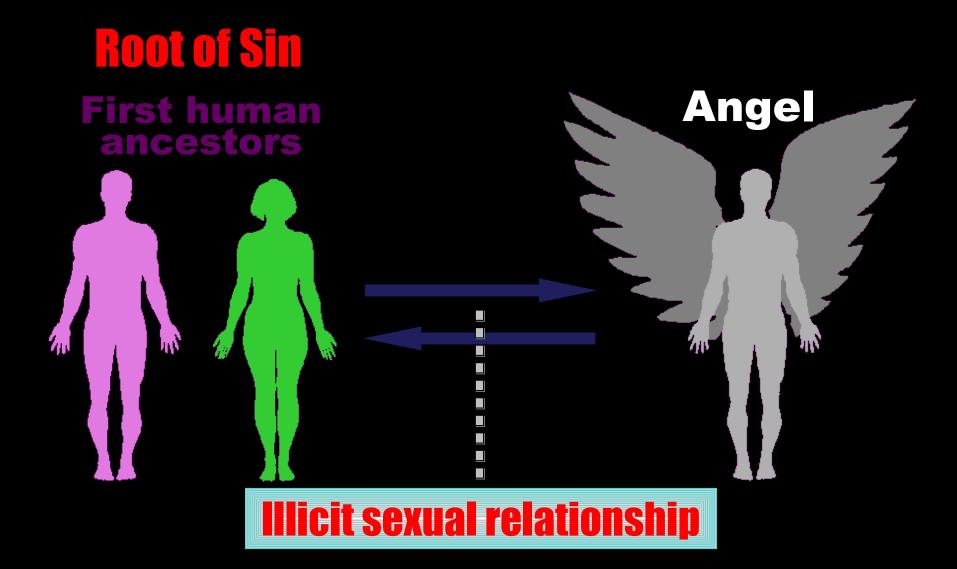

# This explanation of the <u>human Fall</u> will clarify these issues.

The root of sin is that the <u>first human ancestors</u> had an <u>illicit sexual relationship</u> with an <u>angel</u> symbolized by a serpent (p. 61).

# The Spiritual Fall and the Physical Fall

The fall which took place through the sexual relationship between the <u>angel</u> and <u>Eve</u> was the <u>spiritual fall</u>, while the fall which occurred through the sexual relationship between <u>Eve</u> and <u>Adam</u> was the <u>physical fall</u>.

#### Illicit sexual relationship in body

Eve responded and formed a <u>common base</u> with Lucifer, the Archangel, and they began give and take action with each other, which brought them together in an <u>illicit</u> <u>spiritual relationship</u> of sexual love.

#### Illicit sexual relationship in body

Adam responded and formed a <u>common base</u> with Eve, standing in the position of Archangel, and they began give and take action with each other, which brought them together in an <u>illicit physical relationship</u> of sexual love.

The Fall of Man was <u>first vertical Evil</u> – Lucifer ⇔ Eve then Eve ⇔ Adam spread it like a fountain <u>horizontally over Earth</u>.