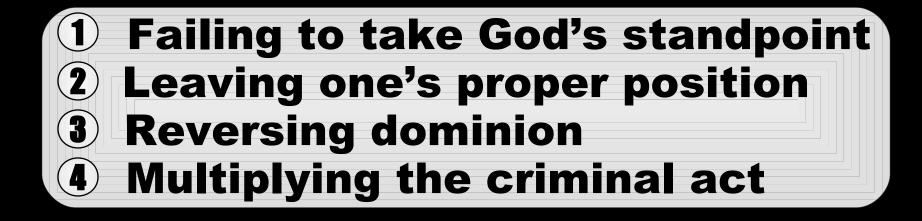

# Fall of Man Ignorance Irresponsibility Arrogance • Desire for evil

# Original Sin Ancestral Sin Collective Sin Personal Sin

**Fall of Man** Ignorance Irresponsibility Arrogance Desire for evil

# Original Sin Ancestral Sin Collective Sin Personal Sin

**Fall of Man** Ignorance Irresponsibility Arrogance Desire for evil

2<sup>nd</sup> Adam

Jesus

Spiritually stopping Evil