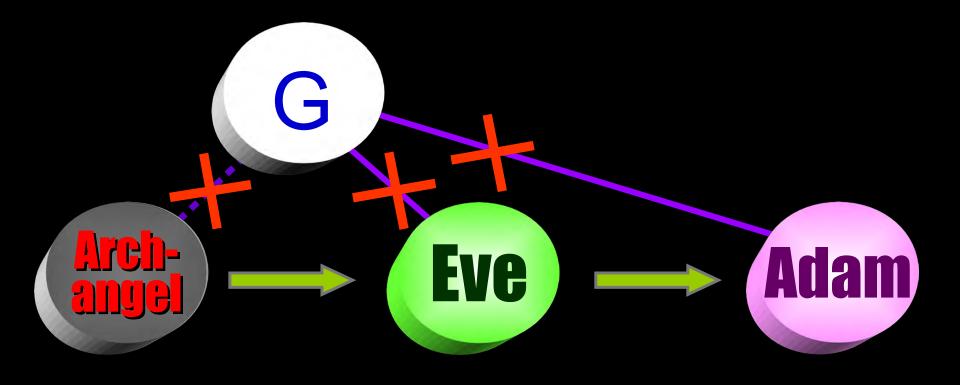

# This explanation of the <u>human Fall</u> will clarify these issues.

The root of sin is that the <u>first human ancestors</u> had an <u>illicit sexual relationship</u> with an <u>angel</u> symbolized by a serpent (p. 61).

# The Spiritual Fall and the Physical Fall

The fall which took place through the sexual relationship between the <u>angel</u> and <u>Eve</u> was the <u>spiritual fall</u>, while the fall which occurred through the sexual relationship between <u>Eve</u> and <u>Adam</u> was the <u>physical fall</u>.

#### Illicit sexual relationship in body

Eve responded and formed a <u>common base</u> with Lucifer, the Archangel, and they began give and take action with each other, which brought them together in an <u>illicit</u> <u>spiritual relationship</u> of sexual love.

#### Illicit sexual relationship in body

Adam responded and formed a <u>common base</u> with Eve, standing in the position of Archangel, and they began give and take action with each other, which brought them together in an <u>illicit physical relationship</u> of sexual love.

The Fall of Man was <u>first vertical Evil</u> – Lucifer ⇔ Eve then Eve ⇔ Adam spread it like a fountain <u>horizontally over Earth</u>.