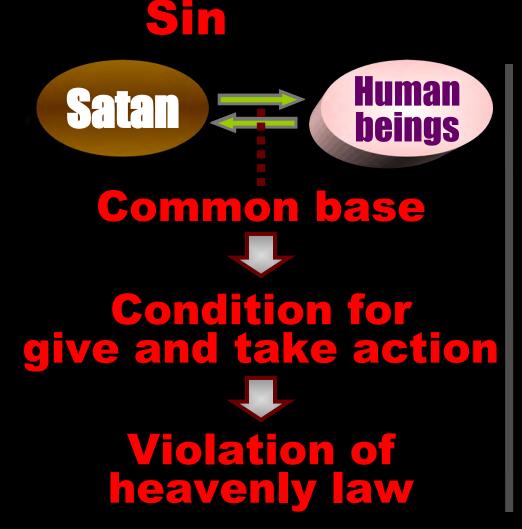

#### What is sin?

Sin is anything which makes a condition through which Satan can accuse man. Through the family Satan has had the condition to accuse man, but when all the evil conditions are eliminated on the family foundation, the Kingdom of Heaven can begin.

Through the <u>multiplication of this basic family of</u> <u>goodness</u>, a tribe, society, nation and world of <u>goodness can come about</u>.

We must not only talk about the Kingdom of Heaven; we must establish it.

#### Illicit sexual relationship in body

Eve responded and formed a <u>common base</u> with Lucifer, the Archangel, and they began give and take action with each other, which brought them together in an <u>illicit</u> <u>spiritual relationship</u> of sexual love.

#### Illicit sexual relationship in body

Adam responded and formed a <u>common base</u> with Eve, standing in the position of Archangel, and they began give and take action with each other, which brought them together in an <u>illicit physical relationship</u> of sexual love.