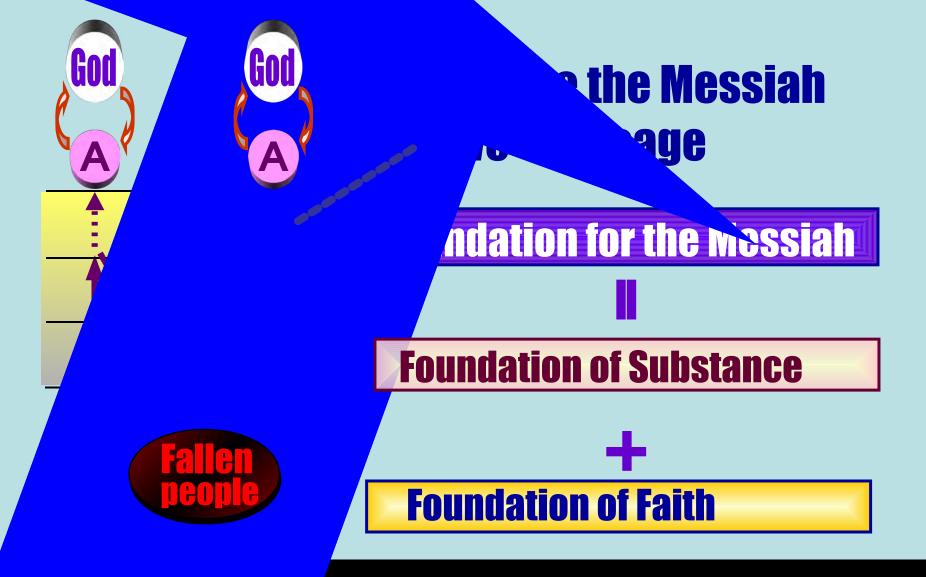

/from Prof. Ohs Lectures See link in comments

What did Adam lose? First, he lost faith, and then he lost substance, and lastly he lost love. These three things were lost. We need to find them. SMM 1973.3.4

What did Adam lose? First, he lost faith, and then he lost substance, and lastly he lost love. These three things were lost. We need to find them. SMM 1973.3.4

uired in order for us to become (DP96 p. 181).