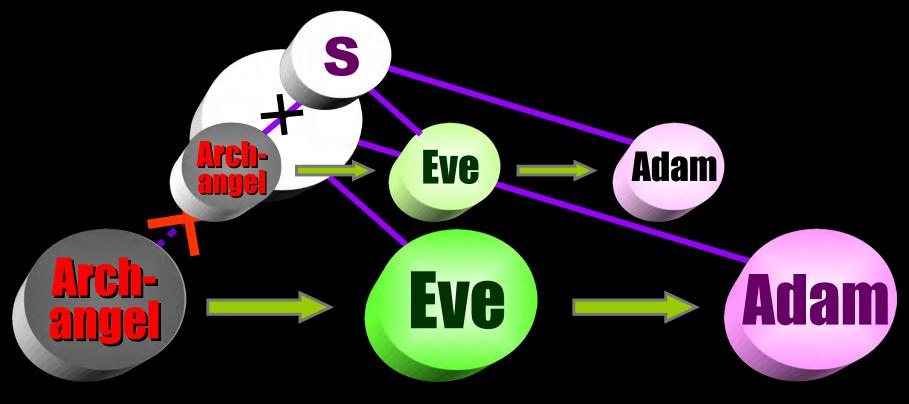

# This explanation of the <u>human Fall</u> will clarify these issues.

The root of sin is that the <u>first human ancestors</u> had an <u>illicit sexual relationship</u> with an <u>angel</u> symbolized by a serpent (p. 61).

# The Spiritual Fall and the Physical Fall

The fall which took place through the sexual relationship between the <u>angel</u> and <u>Eve</u> was the <u>spiritual fall</u>, while the fall which occurred through the sexual relationship between <u>Eve</u> and <u>Adam</u> was the <u>physical fall</u>.

#### Illicit sexual relationship in body

Eve responded and formed a <u>common base</u> with Lucifer, the Archangel, and they began give and take action with each other, which brought them together in an <u>illicit</u> <u>spiritual relationship</u> of sexual love.

#### Illicit sexual relationship in body

Adam responded and formed a <u>common base</u> with Eve, standing in the position of Archangel, and they began give and take action with each other, which brought them together in an <u>illicit physical relationship</u> of sexual love.

The Fall of Man was <u>first vertical Evil</u> – Lucifer ⇔ Eve then Eve ⇔ Adam spread it like a fountain <u>horizontally over Earth</u>.