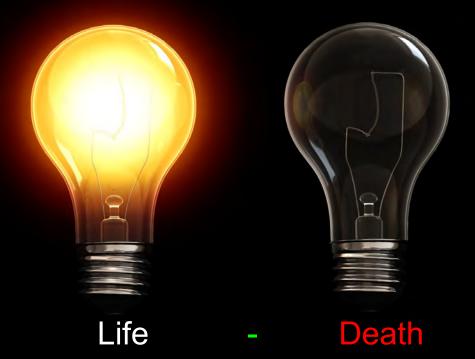

Did they die Physically <u>on that day</u> <u>No!</u>

<u>They died Spiritually – Spiritual Death and Fall</u> Involved Fallen Angel!

Same lamp, glass, filament – "same human bodies after the Fall" But no life – "no spiritual Divine current" – Dead Lamp

> ...<u>in the day</u> that you eat thereof you shall <u>surely die</u> - spiritually <u>switched off</u>!