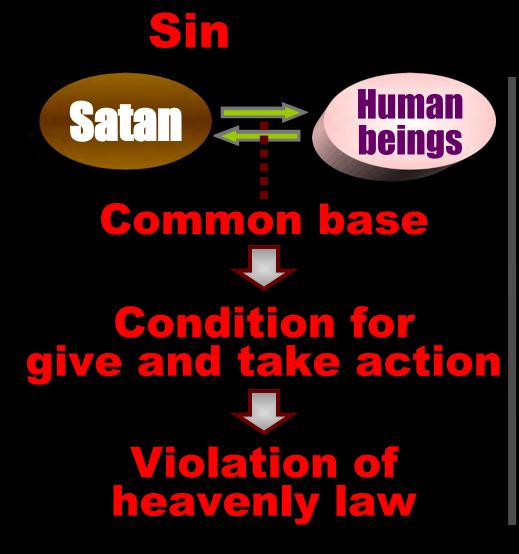

#### What is sin?

Sin is anything which makes a condition through which Satan can accuse man. Through the family Satan has had the condition to accuse man, but when all the evil conditions are eliminated on the family foundation, the Kingdom of Heaven can begin.

#### Illicit sexual relationship in body

Eve responded and formed a <u>common base</u> with Lucifer, the Archangel, and they began give and take action with each other, which brought them together in an <u>illicit</u> <u>spiritual relationship</u> of sexual love.

#### Illicit sexual relationship in body

Adam responded and formed a <u>common base</u> with Eve, standing in the position of Archangel, and they began give and take action with each other, which brought them together in an <u>illicit physical relationship</u> of sexual love.