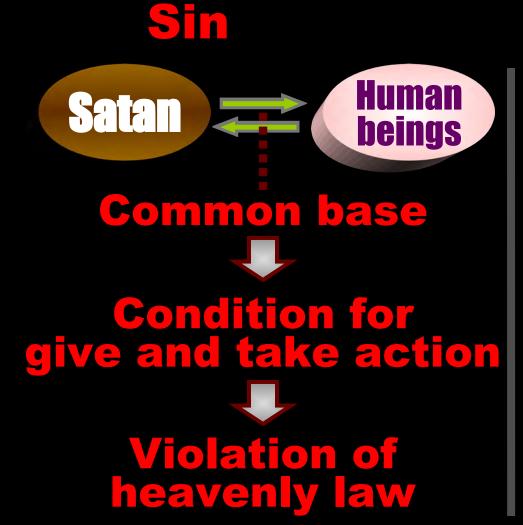

#### What is sin?

Sin is anything which makes a condition through which Satan can accuse man. Through the family Satan has had the condition to accuse man, but when all the evil conditions are eliminated on the family foundation, the Kingdom of Heaven can begin.

#### Illicit sexual relationship in body

Eve responded and formed a <u>common base</u> with Lucifer, the Archangel, and they began give and take action with each other, which brought them together in an <u>illicit</u> <u>spiritual relationship</u> of sexual love.

#### Illicit sexual relationship in body

Adam responded and formed a <u>common base</u> with Eve, standing in the position of Archangel, and they began give and take action with each other, which brought them together in an <u>illicit physical relationship</u> of sexual love.