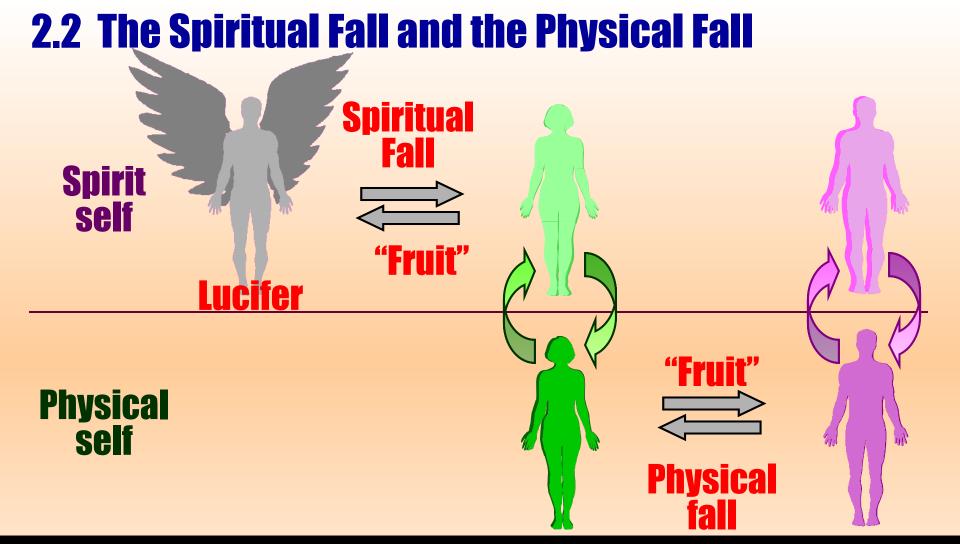

(John. 16:13)

New Light on the Fall of Man. (link)

The fall which took place through the sexual relationship between the <u>angel</u> and <u>Eve</u> was the <u>spiritual fall</u>, while the fall which occurred through the sexual relationship between <u>Eve</u> and <u>Adam</u> was the <u>physical fall</u>.