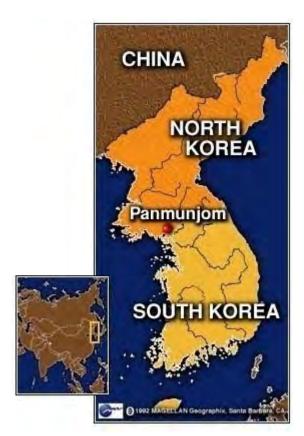

#### 2. The Front Line of God and Satan

1) The line of rivalry between God and Satan

the offering of the nation as a sacrifice

cut in two by the 38th parallel.

2) The Korean War (1950-1953)

mobilization of many UN member-nations