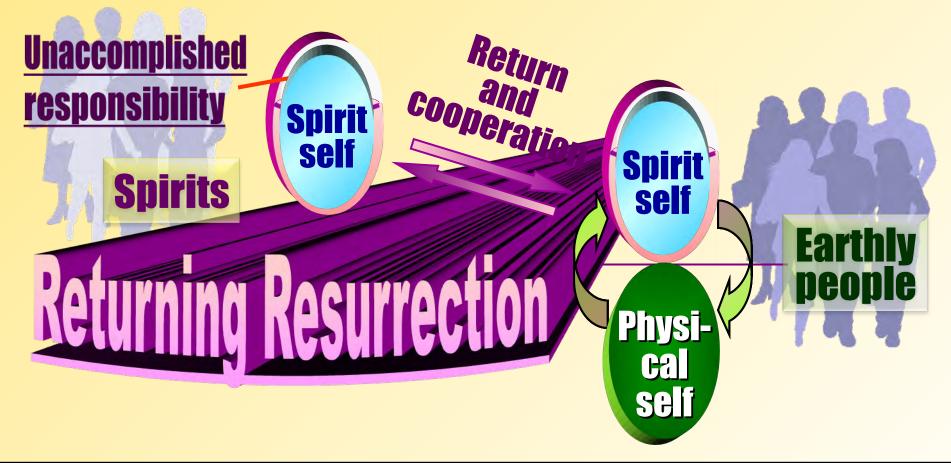

What Changes Does Resurrection Cause in Human Beings? Satan Changes in heart and spirit Spirit self *Resurrecti* Physi-Physical cal Haunt **Temple** self self of God of Satan

The changes a person experiences when he is resurrected and enters the governance of <u>God</u> take place in his <u>heart and spirit</u>. These internal changes also purify his body, transforming it from a <u>haunt of Satan</u> into a <u>temple of God</u>.

# The Providence of Resurrection for Spirits Purpose and Way of Returning Resurrection

We call this process returning resurrection

1918-1930 - time parallells - **SMM** born 1920

1918-1930 – time parallells – **SMM** born 1920