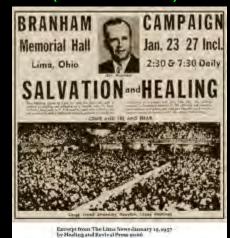

June 11, 1933, the most fantastic and well-documented phenomenon occurred.

When Pastor Branham baptized in the Ohio River in front of an audience of about 4000, the Holy Spirit came down with the sound of a whirlwind that was audible to everyone.

Many ran in horror while others kneeled in prayer.

A Voice said
"Like John the Baptist was sent to preach
the first arrival of Christ,
you are now sent out
to proclaim the second arrival of Christ."