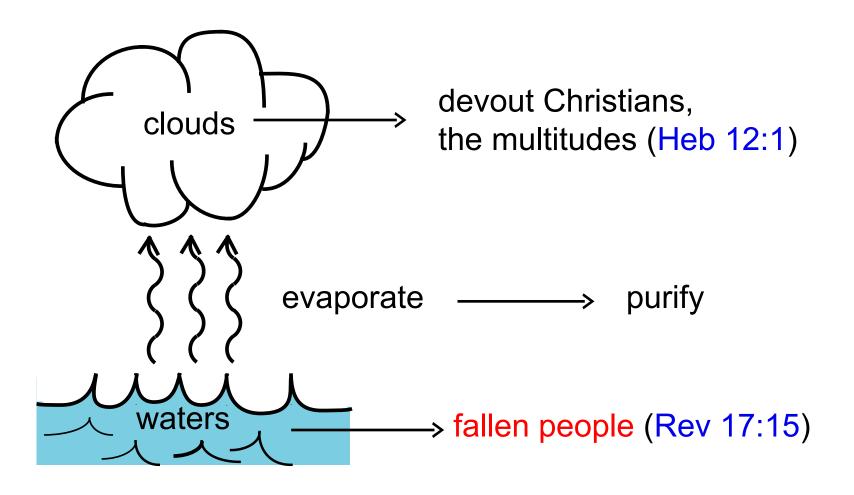

#### Mt 24:36

"...no one knows, ...but the Father only."

Therefore, God will certainly give prophecies to those faithful believers who are in the light.

e.g.,

1) The flood judgment

O Noah

faithless people

The destruction of Sodom and Gomorrah

Cot

faithless people

3) Jesus' birth

J/B's family, wise men, Simeon, Anna, shepherds, etc. priests and scribes

Chart 2: Parallel Providential Periods

2000 year time-parallells Jewish – Christian history Christ is teaching again after 2:nd WW