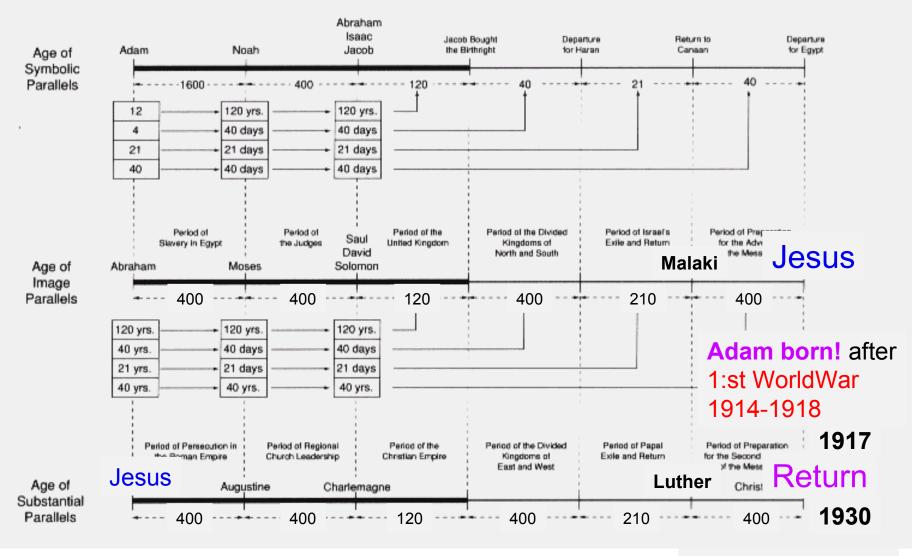

## William Branham (1909-1965)

$$400 + 400 + 120 + 400 + 210 + 400 = 1930$$

end of WW I = 1918

Last Days = today

: around 1918 ~ 1930

# The Providence of Resurrection for Spirits Purpose and Way of Returning Resurrection

We call this process returning resurrection

1918-1930 - time parallells - **SMM** born 1920

1918-1930 – time parallells – **SMM** born 1920

Korea; Nostradamus prophecied; Messiah will appear in Asia Korea has a strong Christian foundation.

1918-1930 – time parallells – **SMM** born 1920

Korea; Nostradamus prophecied; Messiah will appear in Asia Korea has a strong Christian foundation.