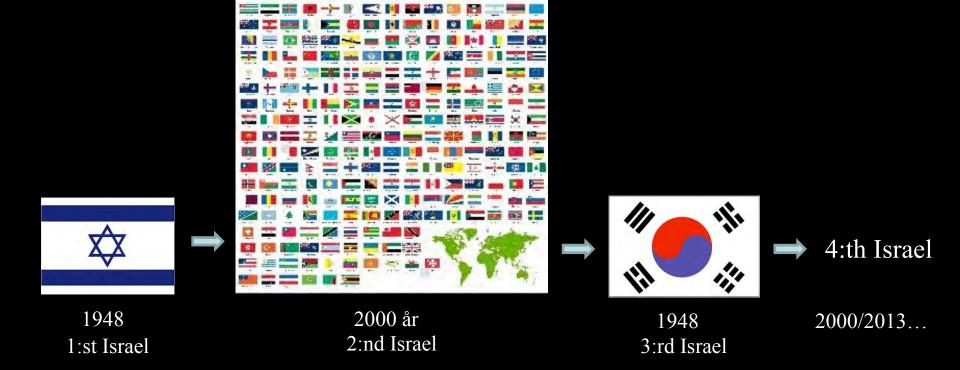

other Christian nation which can receive the LSA and accomplish God's Will

2:nd Israel
Christianity
"Spiritual Land"

#### 3:rd Israel Korea

1:st Israel

Therefore I - Jesus - tell you that the kingdom of God will be taken away from you (Israel) and given to a people (-Korea-) who will produce its fruit. /Math 21:43

The meaning of "Israel"

#### C. The Nation of the East: Korea

From ancient times, "Eastern nations" refers to Korea, Japan, and China.

The nation of the **Fourth Israel** will be a nation that unites **Israel**, **USA and Korea**.