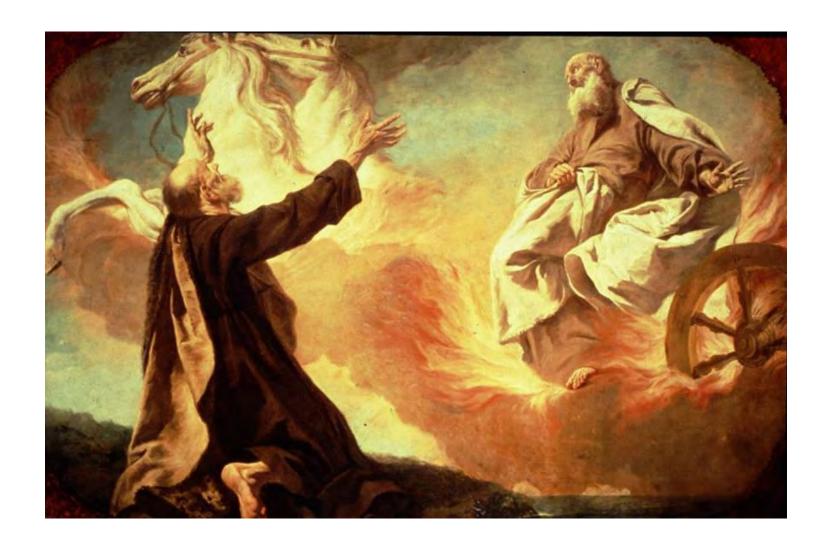

2) The return of Elijah

Many Jewish people believed that Elijah would descend from heaven (2 Kings 2:11),

2 Kings 2:11

... Elijah went up by a whirlwind into heaven.

Elijah

1) The mission of John the Baptist Most Christians read the Bible with the preconception that J/B completed his given mission, but in fact he did not.

#### 2) The return of Elijah

Many Jewish people believed that Elijah would descend from heaven (2 Kings 2:11), but he was born on earth as J/B.

#### 2 Kings 2:11

... Elijah went up by a whirlwind into heaven.