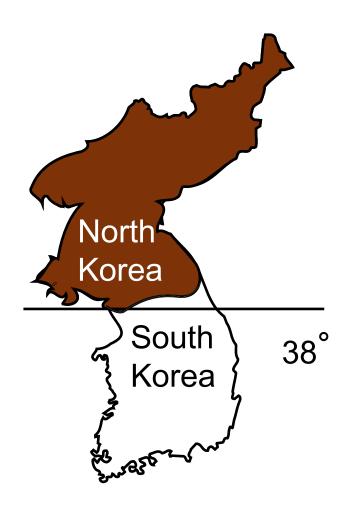

#### 2. The Front Line of God and Satan

1) The line of rivalry between God and Satan

the offering of the nation as a sacrifice

cut in two by the 38th parallel.

2) The Korean War (1950-1953)

mobilization of many UN member-nations