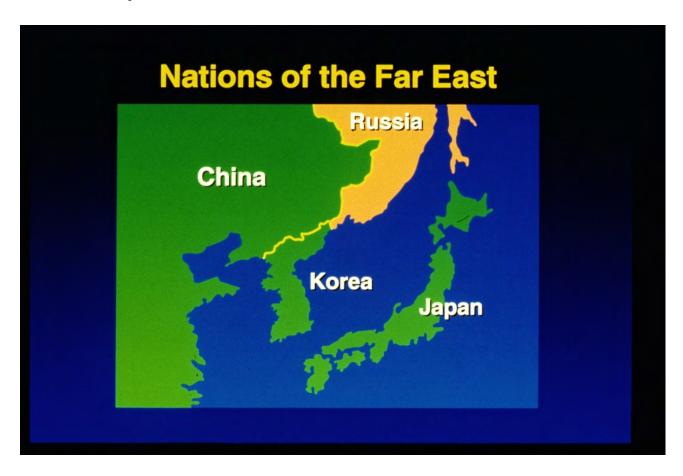

#### C. The Nation of the East: Korea

From ancient times, "Eastern nations" refers to Korea, Japan, and China.

The nation of the **Fourth Israel** will be a nation that unites **Israel**, **USA and Korea**.

Japan ---- a fascist nation at the period of the Second Advent persecuted Korean Christianity

China ---- a hotbed of communism and would become a communist nation at the period of the Second Advent.

**Korea** has become qualified to receive Christ at the Second Advent.