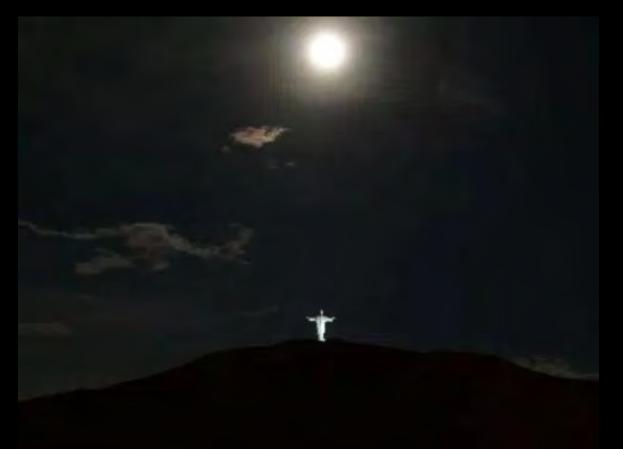

1950, there appeared the face of Jesus in the sky over Korea and this was a very significant event.

He can project himself in deep meditation and become visible in the same way that Jesus has been able to project himself and be seen by the saints.