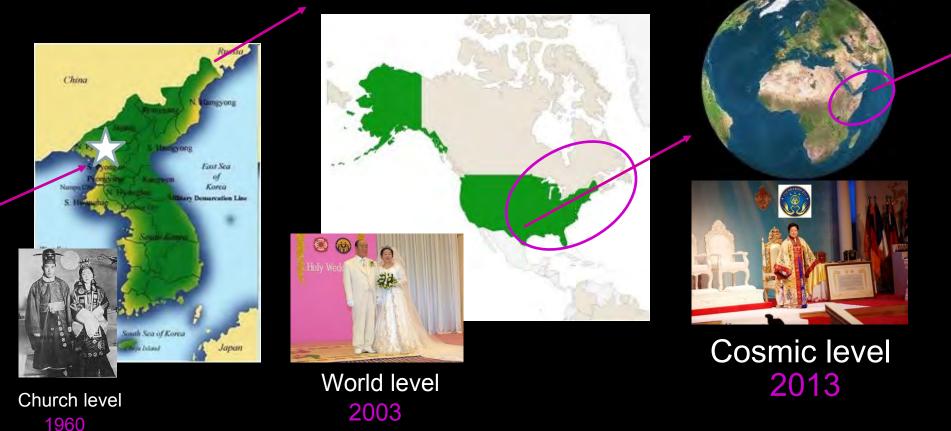

# The Providence of Resurrection for Spirits Purpose and Way of Returning Resurrection

We call this process returning resurrection

1918-1930 - time parallells - **SMM** born 1920

1918-1930 – time parallells – **SMM** born 1920

Korea; Nostradamus prophecied; Messiah will appear in Asia Korea has a strong Christian foundation.

1918-1930 – time parallells – **SMM** born 1920

Korea; Nostradamus prophecied; Messiah will appear in Asia Korea has a strong Christian foundation.

Like Jesus **born** as New Adam; Rev 12:5 " She gave birth to **a son**, a male child, He will Marry Holy, Biblical "Marriage of the Lamb'

1918-1930 – time parallells – **SMM** born 1920

Korea; Nostradamus prophecied; Messiah will appear in Asia Korea has a strong Christian foundation.

Like Jesus **born** as New Adam;
Rev 12:5 " She gave birth to a son, a male child,
He will Marry Holy, Biblical "Marriage of the Lamb'

Create a New Cosmic Lineage free of Sin

Opening for highest of happines!