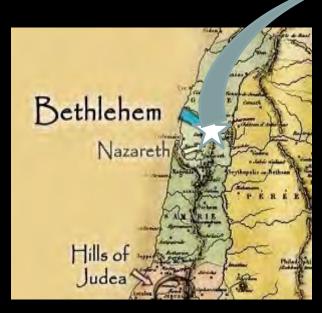

#### B. Christ Will Return to an Eastern Nation

#### Rev 7:2,3

Then I saw another angel ascend from the rising of the sun [from the east – King James Version], with the seal of the living God...

#### Mt 24:27

"For as the lightning comes from the east and shines as far as the west, so will be the coming of the Son of man."

#### C. The Nation of the East: Korea

From ancient times, "Eastern nations" refers to Korea, Japan, and China.

The nation of the **Fourth Israel** will be a nation that unites **Israel**, **USA and Korea**.