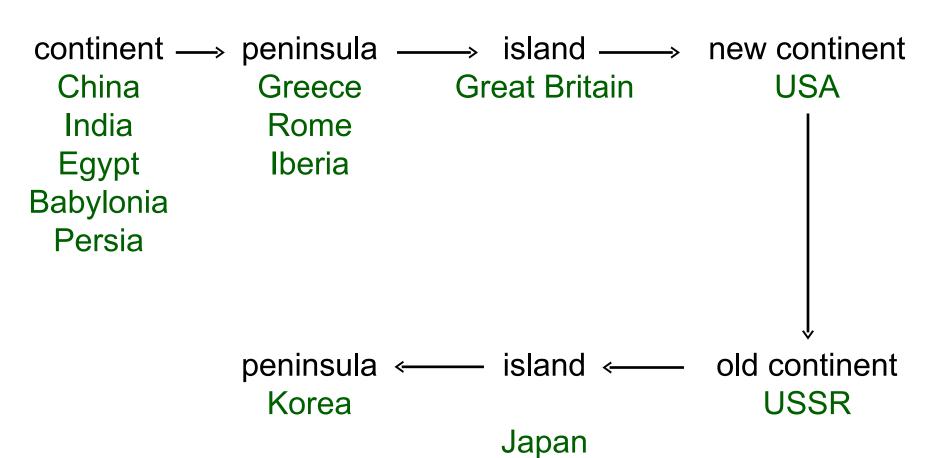

## Bearing the Fruits of All Aspects of Civilization

1) The movement of the center of land-based civilizations

2) The movement of the center of river – and sea-based civilizations

China: Yang-tse River, Hwang River India: Ganges River, Indus River river Babylonia, civilizations Tigris River, Euphrates River Nile River → Mediterranean civilizations ---- Greece, Rome, Spain, Portugal ightarrow Atlantic civilizations ----- Great Britain, USA —→ Pacific civilizations ----- USA, USSR, Japan, Korea, China

3) The movement of the center of civilizations according to climate

Civilization: temperate-zone civilization (spring) of Eden was not realized due to the Fall.

tropic-zone civilizations \_\_\_\_ continent of Africa (summer)

——⇒ cool-zone civilizations ----- peninsula, island, (autumn) new continent (USA)

frigid-zone civilizations ----- old continent (USSR) (winter)

temperate-zone civilizations \_\_ island (Japan), (spring) of the new Eden \_\_ peninsula (Korea)