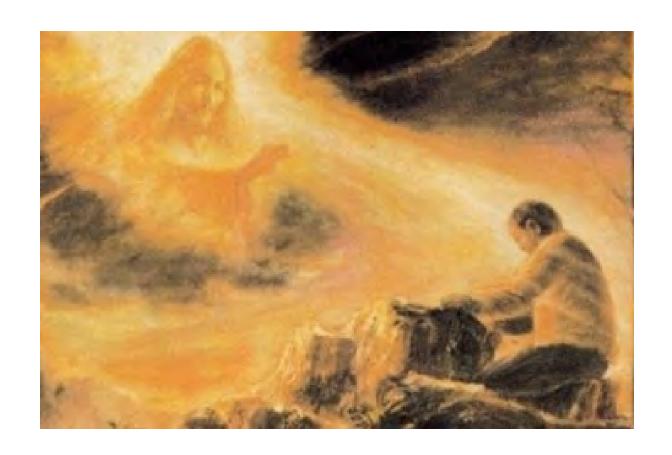

Acts in our Age: 1945-2017...

... some people received revelations about Him ... devout believers found him through guidance from spiritual world. - 1946

... when they so much as touched the hem of his garments, they felt as if they floated in the air and could dance out of pure joy. - 1946

1950, there appeared the face of Jesus in the sky over Korea and this was a very significant event.

He can project himself in deep meditation and become visible in the same way that Jesus has been able to project himself and be seen by the saints.

This is always one of the hallmarks of the Messiah. do not allow tradition to blind you for a new revelation. - 1965

I saw Jesus walking through the room, he said: "I am in this place!" Then he disappeared.