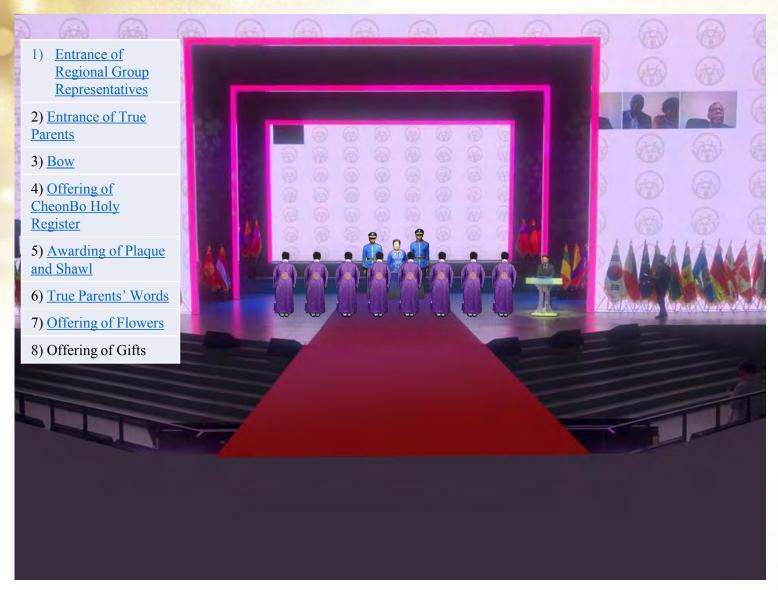

#### 1) Entrance of Regional Group Representatives

#### 1) Entrance of Regional Group Representatives\_Dance Performance

As the MC gives the instructions, representative couples walk forward towards the camera in front of the stage at the event hall in each region.