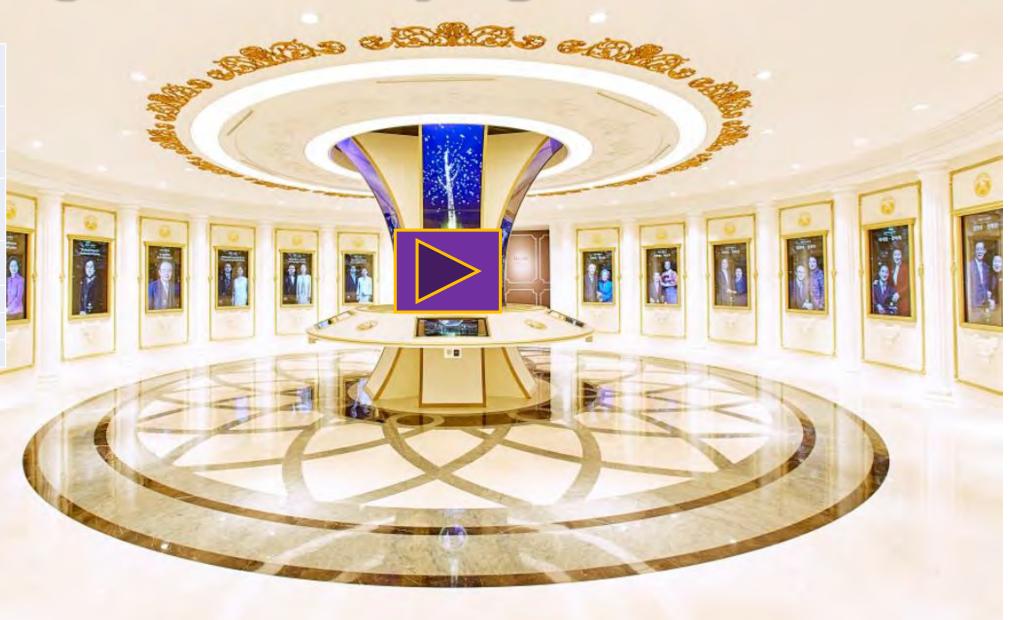

#### 4) Offering of CheonBo Holy Register\_CheonBo Won

## 4) Offering of CheonBo Holy Register\_Hall of Honor

- 1) Entrance of Regional Group Representatives
- 2) Entrance of True Parents
- 3) <u>Bow</u>
- 4) Offering of CheonBo Holy Register
- 5) <u>Awarding of Plaque</u> and <u>Shawl</u>
- 6) True Parents' Words
- 7) Offering of Flowers
- 8) Offering of Gifts