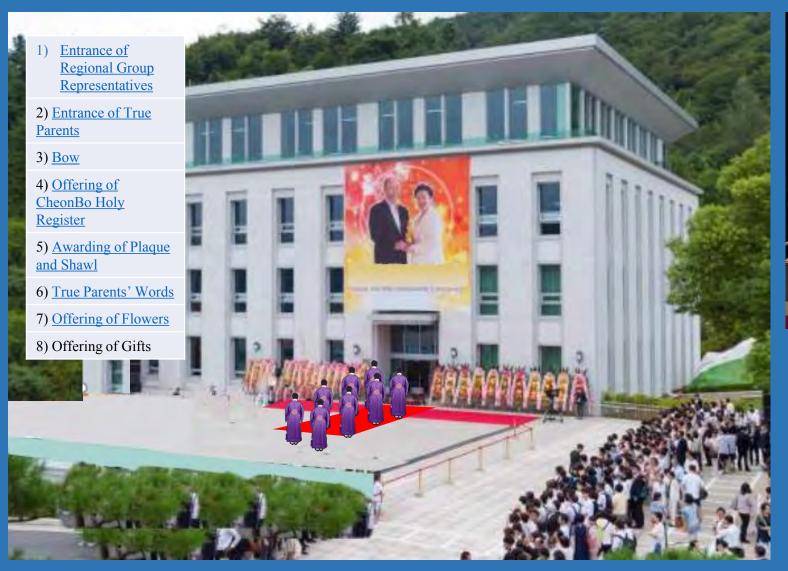

## 4) Offering of CheonBo Holy Register\_Hall of Honor

- 1) Entrance of Regional Group Representatives
- 2) Entrance of True Parents
- 3) <u>Bow</u>
- 4) Offering of CheonBo Holy Register
- 5) <u>Awarding of Plaque</u> and <u>Shawl</u>
- 6) True Parents' Words
- 7) Offering of Flowers
- 8) Offering of Gifts