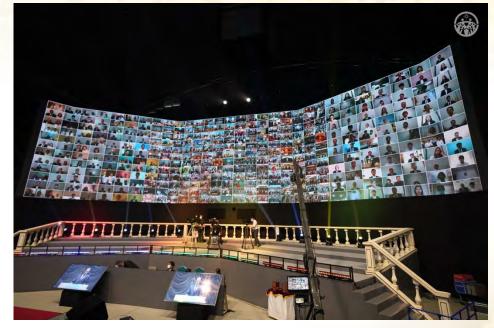

#### 1) Entrance of Regional Group Representatives\_Dance Performance

As the MC gives the instructions, representative couples walk forward towards the camera in front of the stage at the event hall in each region.