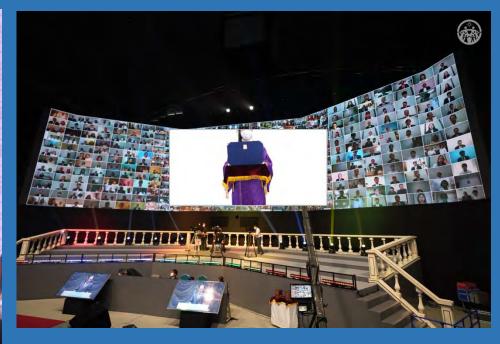

| Master of Ceremonies          |
| Estimated Run Time                                           |      |                                             |                               |

#### 1) Entrance of Regional Group Representatives\_Dance Performance







#### 1) Entrance of Regional Group Representatives







#### 1) Entrance of Regional Group Representatives\_Dance Performance





As the MC gives the instructions, representative couples walk forward towards the camera in front of the stage at the event hall in each region.



#### 1) Entrance of Regional Group Representatives







#### 2) Entrance of True Parents







**LED** 

# 3) Bow







LED

### 4) Offering of CheonBo Holy Register







**LED** 

## 4) Offering of CheonBo Holy Register Regional Group









#### 4) Offering of CheonBo Holy Register\_CheonBo Won







## 4) Offering of CheonBo Holy Register\_Hall of Honor

- 1) Entrance of Regional Group Representatives
- 2) Entrance of True Parents
- 3) <u>Bow</u>
- 4) Offering of CheonBo Holy Register
- 5) <u>Awarding of Plaque</u> and <u>Shawl</u>
- 6) True Parents' Words
- 7) Offering of Flowers
- 8) Offering of Gifts



## 5) Awarding of Plaque and Shawl







LED

## 5) Awarding of Plaque of Shawl







LED

#### 5) Awarding of Plaque of Shawl



- 2) Entrance of True Parents
- 3) <u>Bow</u>
- 4) Offering of CheonBo Holy Register
- 5) Awarding of Plaque and Shawl
- 6) True Parents' Words
- 7) Offering of Flowers
- 8) Offering of Gifts



As the MC gives the instructions, the helper will offer shawls and plaques to church leader at