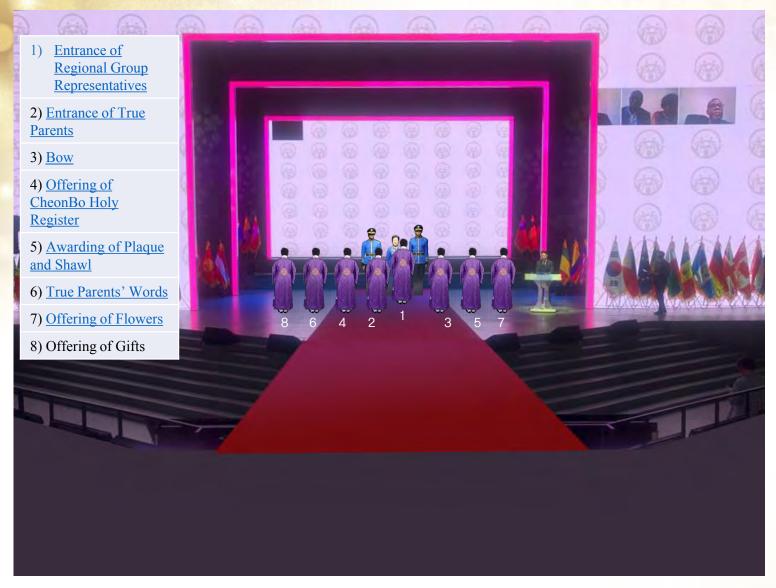

## 4) Offering of CheonBo Holy Register\_Hall of Honor

- 1) Entrance of Regional Group Representatives
- 2) Entrance of True Parents
- 3) <u>Bow</u>
- 4) Offering of CheonBo Holy Register
- 5) <u>Awarding of Plaque</u> and <u>Shawl</u>
- 6) True Parents' Words
- 7) Offering of Flowers
- 8) Offering of Gifts