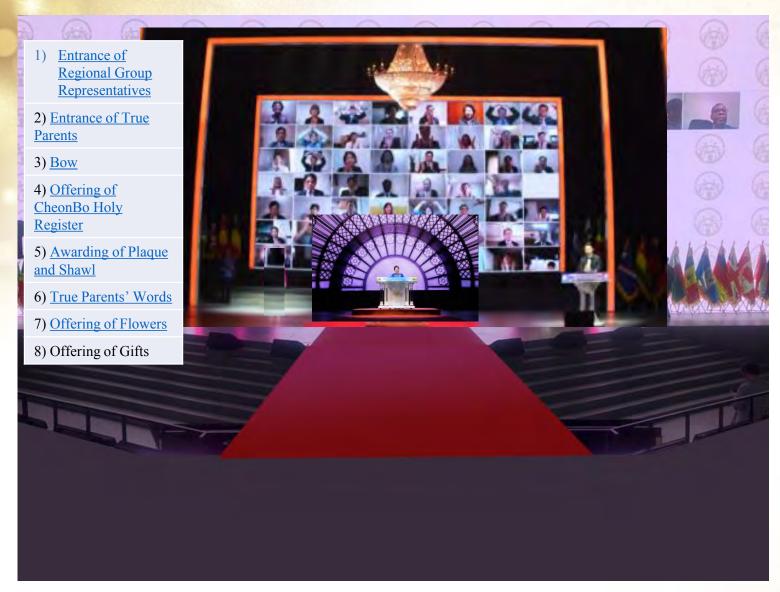

ing of Plaque of Shawl



- 2) Entrance of True Parents
- 3) <u>Bow</u>
- 4) Offering of CheonBo Holy Register
- 5) Awarding of Plaque and Shawl
- 6) True Parents' Words
- 7) Offering of Flowers
- 8) Offering of Gifts



As the MC gives the instructions, the helper will offer shawls and plaques to church leader at the event hall in each region.





LED

### 5) Awarding of Plaque of Shawl



- 2) Entrance of True Parents
- 3) <u>Bow</u>
- 4) Offering of CheonBo Holy Register
- 5) Awarding of Plaque and Shawl
- 6) True Parents' Words
- 7) Offering of Flowers
- 8) Offering of Gifts



After that, the church leader will offer shawls and plaques to representative couples, and then all CheonBo Couples will wear their shawl at the event hall in each region.





LED

### 6) True Parents' Words







## 7,8) Offering of Flowers, Gifts







# Congratulatory Message





**LED**