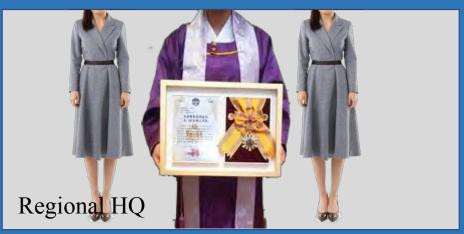

As the MC gives the instructions, the helper will offer shawls and plaques to church leader at the event hall in each region.

LED

After that, the church leader will offer shawls and plaques to representative couples, and then all CheonBo Couples will wear their shawl at the event hall in each region.

LED