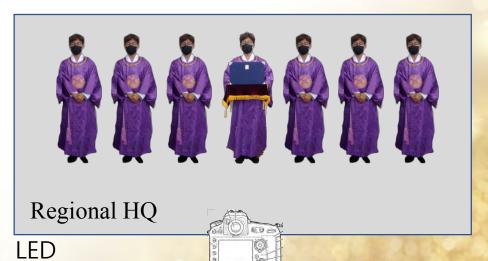

| S i n g e r                   |
| 3 Cheers of Eog Mansei                                       |      |                                             |                               |
| Closing Declaration                                          |      |                                             |                               |
| Exit of True Parents                                         |      |                                             | Master of Ceremonies          |
| Estimated Run Time                                           |      |                                             |                               |

#### 1) Entrance of Regional Group Representatives\_Dance Performance







#### 1) Entrance of Regional Group Representatives







#### 1) Entrance of Regional Group Representatives\_Dance Performance





As the MC gives the instructions, representative couples walk forward towards the camera in front of the stage at the event hall in each region.



#### 1) Entrance of Regional Group Representatives







#### 2) Entrance of True Parents







**LED** 

# 3) Bow







LED

### 4) Offering of CheonBo Holy Register







**LED** 

## 4) Offering of CheonBo Holy Register Regional Group









#### 4) Offering of CheonBo Holy Register\_CheonBo Won







## 4) Offering of CheonBo Holy Register\_Hall of Honor

- 1) Entrance of Regional Group Representatives
- 2) Entrance of True Parents
- 3) <u>Bow</u>
- 4) Offering of CheonBo Holy Register
- 5) <u>Awarding of Plaque</u> and <u>Shawl</u>
- 6) True Parents' Words