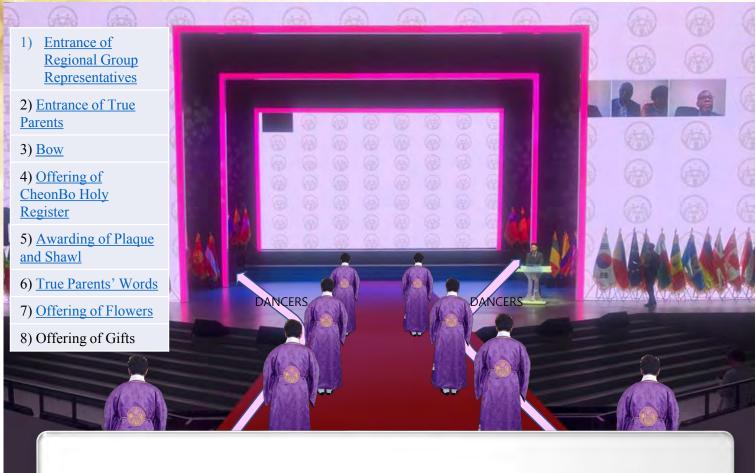

#### 1) Entrance of Regional Group Representatives\_Dance Performance

As the MC gives the instructions, representative couples walk forward towards the camera in front of the stage at the event hall in each region.

## 4) Offering of CheonBo Holy Register\_Hall of Honor

- 1) Entrance of Regional Group Representatives
- 2) Entrance of True Parents
- 3) <u>Bow</u>
- 4) Offering of CheonBo Holy Register
- 5) <u>Awarding of Plaque</u> and <u>Shawl</u>
- 6) True Parents' Words
- 7) Offering of Flowers
- 8) Offering of Gifts