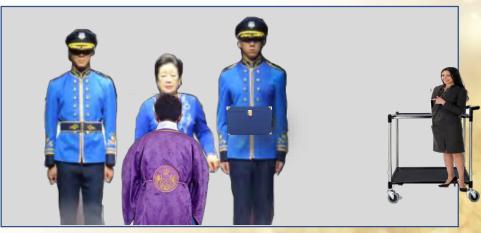

As the MC gives the instructions, the helper will offer shawls and plaques to church leader at the event hall in each region.

LED

After that, the church leader will offer shawls and plaques to representative couples, and then all CheonBo Couples will wear their shawl at the event hall in each region.

LED