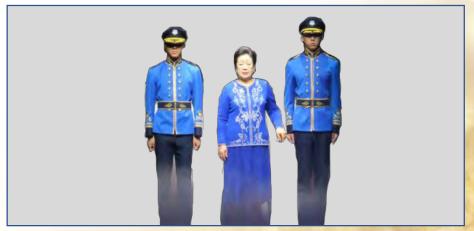

|                               |
| Exit of True Parents                                         |      |                                             | Master of Ceremonies          |
| Estimated Run Time                                           |      |                                             |                               |

#### 1) Entrance of Regional Group Representatives\_Dance Performance







#### 1) Entrance of Regional Group Representatives







#### 1) Entrance of Regional Group Representatives\_Dance Performance





As the MC gives the instructions, representative couples walk forward towards the camera in front of the stage at the event hall in each region.



#### 1) Entrance of Regional Group Representatives







#### 2) Entrance of True Parents







**LED** 

# 3) Bow







LED

### 4) Offering of CheonBo Holy Register







**LED** 

## 4) Offering of CheonBo Holy Register Regional Group









#### 4) Offering of CheonBo Holy Register\_CheonBo Won







## 4) Offering of CheonBo Holy Register\_Hall of Honor

- 1) Entrance of Regional Group Representatives
- 2) Entrance of True Parents
- 3) <u>Bow</u>
- 4) Offering of CheonBo Holy Register
- 5) <u>Awarding of Plaque</u> and <u>Shawl</u>
- 6) True Parents' Words
- 7) Offering of Flowers
- 8) Offering of Gifts



## 5) Awarding of Plaque and Shawl







LED

## 5) Awarding of Plaque of Shawl







LED

#### 5) Awarding of Plaque of Shawl



- 2) Entrance of True Parents
- 3) <u>Bow</u>
- 4) Offering of CheonBo Holy Register
- 5) Awarding of Plaque and Shawl
- 6) True Parents'