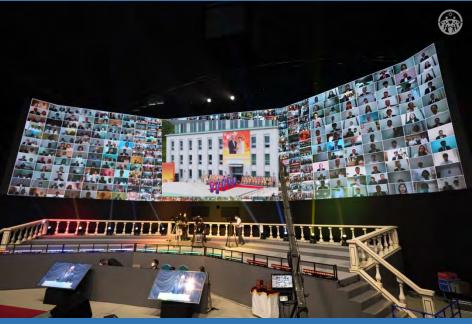

me                                           |      |                                             |                               |

#### 1) Entrance of Regional Group Representatives\_Dance Performance







#### 1) Entrance of Regional Group Representatives







#### 1) Entrance of Regional Group Representatives\_Dance Performance





As the MC gives the instructions, representative couples walk forward towards the camera in front of the stage at the event hall in each region.



#### 1) Entrance of Regional Group Representatives







#### 2) Entrance of True Parents







**LED** 

# 3) Bow







LED

### 4) Offering of CheonBo Holy Register







**LED** 

## 4) Offering of CheonBo Holy Register Regional Group









#### 4) Offering of CheonBo Holy Register\_CheonBo Won







## 4) Offering of CheonBo Holy Register\_Hall of Honor

- 1) Entrance of Regional Group Representatives
- 2) Entrance of True Parents
- 3) <u>Bow</u>
- 4) Offering of CheonBo Holy Register
- 5) <u>Awarding of Plaque</u> and <u>Shawl</u>
- 6) True Parents' Words
- 7) Offering of Flowers
- 8) Offering of Gifts



## 5) Awarding of Plaque and Shawl







LED

## 5) Awarding of Plaque of Shawl







LED

#### 5) Awarding of Plaque of Shawl



- 2) Entrance of True Parents
- 3) <u>Bow</u>
- 4) Offering of CheonBo Holy Register
- 5) Awarding of Plaque and Shawl
- 6) True Parents' Words
- 7) Offering of Flowers
- 8) Offering of Gifts



As the MC gives the instructions, the helper will offer shawls and plaques to church leader at the event hall in each region.





LED

### 5) Awarding of P