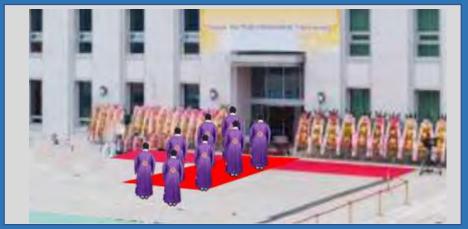

#### 1) Entrance of Regional Group Representatives\_Dance Performance

As the MC gives the instructions, representative couples walk forward towards the camera in front of the stage at the event hall in each region.

#### 1) Entrance of Regional Group Representatives