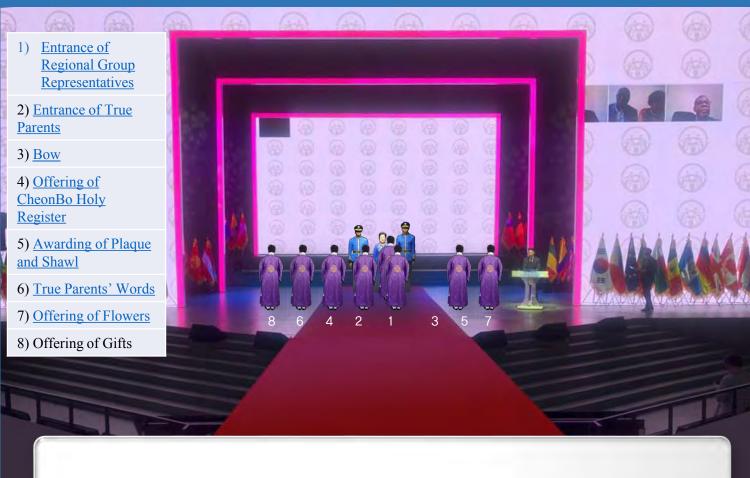

## 4) Offering of CheonBo Holy Register\_Hall of Honor

- 1) Entrance of Regional Group Representatives
- 2) Entrance of True Parents
- 3) <u>Bow</u>
- 4) Offering of CheonBo Holy Register
- 5) <u>Awarding of Plaque</u> and <u>Shawl</u>
- 6) True Parents' Words
- 7) Offering of Flowers
- 8) Offering of Gifts

### 4) Offering of CheonBo Holy Register

**LED** 

## 4) Offering of CheonBo Holy Register Regional Group

#### 4) Offering of CheonBo Holy Register\_CheonBo Won