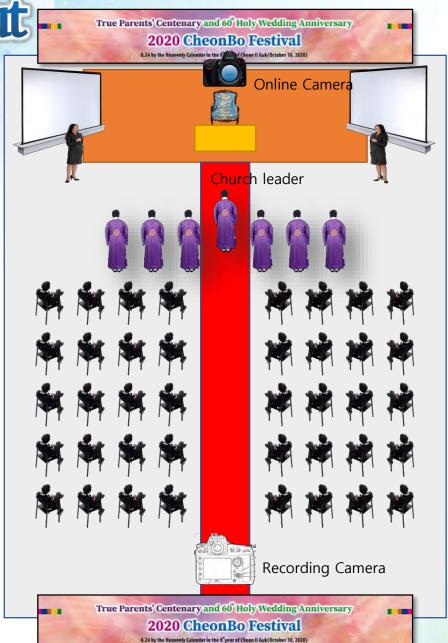

ouples and church members from around world
- Attire: CheonBo Couples (CheonBo Holy Robe), and other members may wear suit or formal wear
- Program:
  - Designated churches, national HQ and regional group HQ should participate through two-way live streaming.
  - Other participants may participate through YouTube live broadcast.

#### 3. Preparations for Local Churches

- Preparation for the venue: Interactive Video Access, Screen, Camera, Banner (refer to and utilize attachments)
- Selection of officiator: Regional Group Chair for regional group HQ, church leader or church leader couple for other churches
- Selection of Representative Couples: No limit in number of representative couples
- Selection of staff
- Please take preventive measures against Corona virus.

**Event Hall Layout** -



#### 天地人計父母 聖誕 100周年・天宙聖婚 60周年 記念 天寶 大祝祭

#### CheonBo Festival Program

| Program                                                      | Time | Contents                                    | Person-in-charge              |
|--------------------------------------------------------------|------|---------------------------------------------|-------------------------------|
| Opening Performance                                          |      |                                             |                               |
| Commemorative Video                                          |      |                                             | All together                  |
| Opening Declaration                                          |      | Opening Video                               | Master