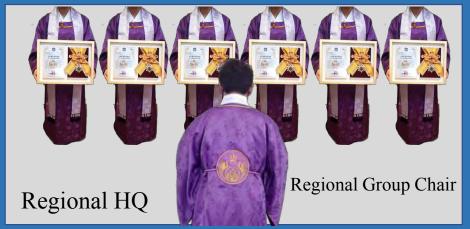

As the MC gives the instructions, the helper will offer shawls and plaques to church leader at the event hall in each region.

LED

After that, the church leader will offer shawls and plaques to representative couples, and then all CheonBo Couples will wear their shawl at the event hall in each region.

LED