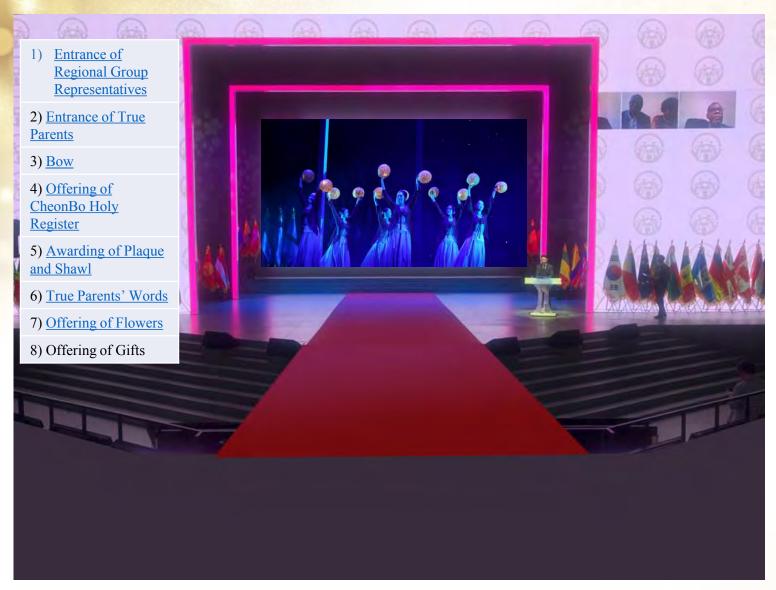

## 4) Offering of CheonBo Holy Register\_Hall of Honor

- 1) Entrance of Regional Group Representatives
- 2) Entrance of True Parents
- 3) <u>Bow</u>
- 4) Offering of CheonBo Holy Register
- 5) <u>Awarding of Plaque</u> and <u>Shawl</u>
- 6) True Parents' Words
- 7) Offering of Flowers
- 8) Offering of Gifts