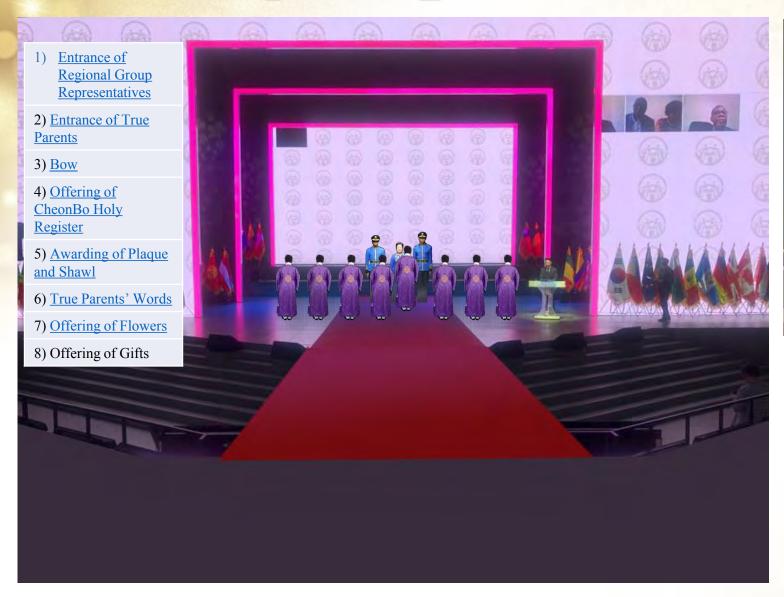

## 4) Offering of CheonBo Holy Register\_Hall of Honor

- 1) Entrance of Regional Group Representatives
- 2) Entrance of True Parents
- 3) <u>Bow</u>
- 4) Offering of CheonBo Holy Register
- 5) <u>Awarding of Plaque</u> and <u>Shawl</u>
- 6) True Parents' Words
- 7) Offering of Flowers
- 8) Offering of Gifts