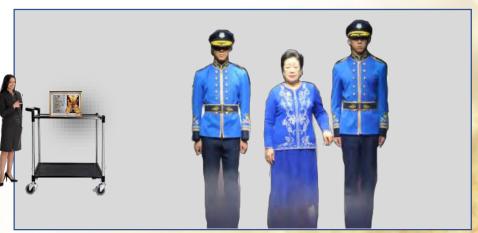

As the MC gives the instructions, the helper will offer shawls and plaques to church leader at the event hall in each region.

LED

After that, the church leader will offer shawls and plaques to representative couples, and then all CheonBo Couples will wear their shawl at the event hall in each region.

LED