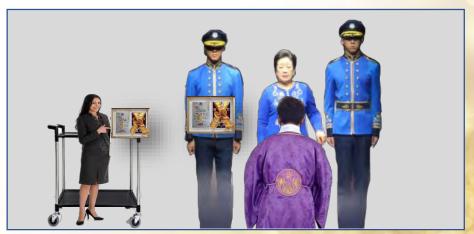

As the MC gives the instructions, the helper will offer shawls and plaques to church leader at the event hall in each region.

LED

After that, the church leader will offer shawls and plaques to representative couples, and then all CheonBo Couples will wear their shawl at the event hall in each region.

LED