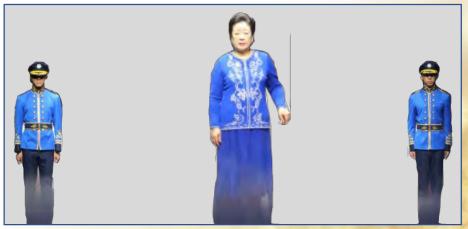

|
| Exit of True Parents                                         |      |                                             | Master of Ceremonies          |
| Estimated Run Time                                           |      |                                             |                               |

#### 1) Entrance of Regional Group Representatives\_Dance Performance







#### 1) Entrance of Regional Group Representatives







#### 1) Entrance of Regional Group Representatives\_Dance Performance





As the MC gives the instructions, representative couples walk forward towards the camera in front of the stage at the event hall in each region.



#### 1) Entrance of Regional Group Representatives







#### 2) Entrance of True Parents







**LED** 

# 3) Bow







LED

### 4) Offering of CheonBo Holy Register







**LED** 

## 4) Offering of CheonBo Holy Register Regional Group









#### 4) Offering of CheonBo Holy Register\_CheonBo Won







## 4) Offering of CheonBo Holy Register\_Hall of Honor

- 1) Entrance of Regional Group Representatives
- 2) Entrance of True Parents
- 3) <u>Bow</u>
- 4) Offering of CheonBo Holy Register
- 5) <u>Awarding of Plaque</u> and <u>Shawl</u>
- 6) True Parents' Words
- 7) Offering of Flowers
- 8) Offering of Gifts



## 5) Awarding of Plaque and Shawl







LED

## 5) Awarding of Plaque of Shawl







LED

#### 5) Awarding of Plaque of Shawl



- 2) Entrance of True Parents
- 3) <u>Bow</u>
- 4) Offering of CheonBo Holy Register
- 5) Awarding of Plaque and Shawl
- 6) True Parents' Words
- 7) Offering of Flo