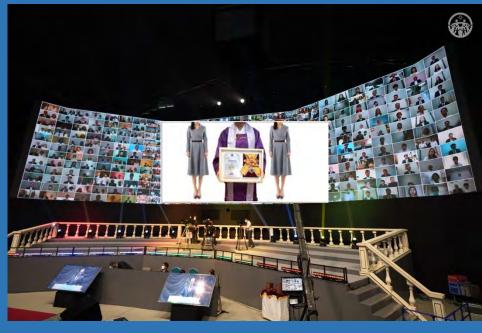

## 5) Awarding of Plaque and Shawl

LED

## 5) Awarding of Plaque of Shawl

LED

#### 5) Awarding of Plaque of Shawl

- 2) Entrance of True Parents
- 3) <u>Bow</u>
- 4) Offering of CheonBo Holy Register
- 5) Awarding of Plaque and Shawl
- 6) True Parents' Words
- 7) Offering of Flowers
- 8) Offering of Gifts