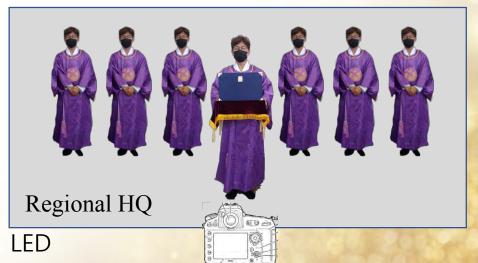

As the MC gives the instructions, the helper will offer shawls and plaques to church leader at the event hall in each region.

LED