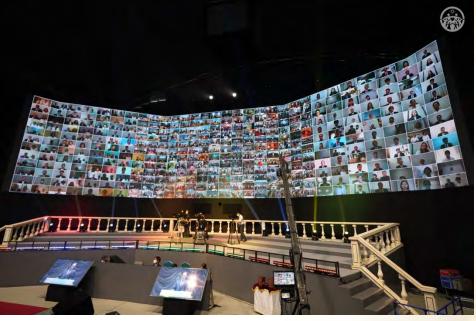

#### 1) Entrance of Regional Group Representatives\_Dance Performance

As the MC gives the instructions, representative couples walk forward towards the camera in front of the stage at the event hall in each region.