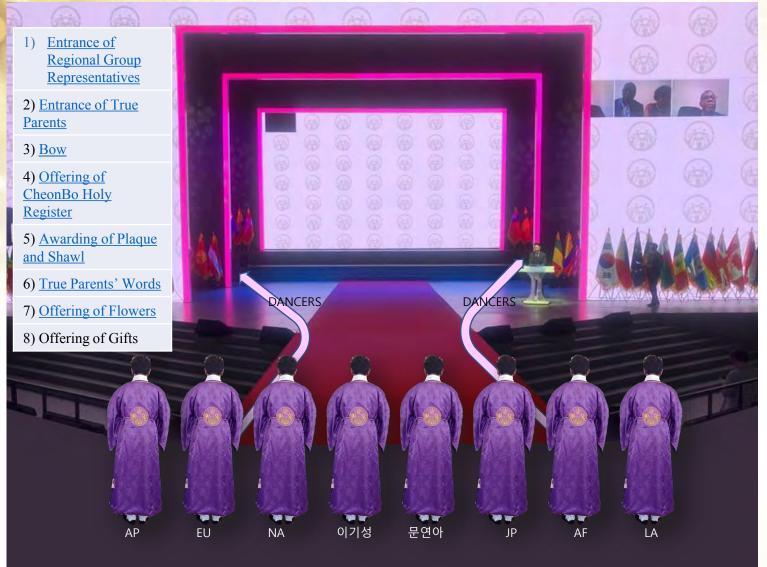

#### 1) Entrance of Regional Group Representatives\_Dance Performance

As the MC gives the instructions, representative couples walk forward towards the camera in front of the stage at the event hall in each region.

## 4) Offering of CheonBo Holy Register\_Hall of Honor

- 1) Entrance of Regional Group Representatives
- 2) Entrance of True Parents
- 3) <u>Bow</u>
- 4) Offering of CheonBo Holy Register
- 5) <u>Awarding of Plaque</u> and <u>Shawl</u>
- 6) True Parents' Words
- 7) Offering of Flowers
- 8) Offering of Gifts