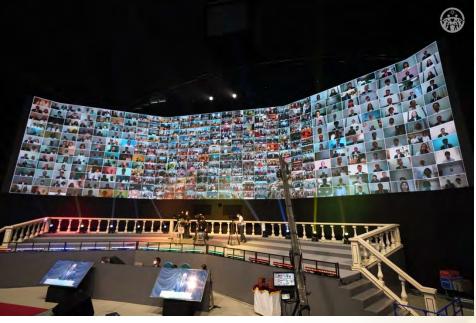

#### 1) Entrance of Regional Group Representatives\_Dance Performance

As the MC gives the instructions, representative couples walk forward towards the camera in front of the stage at the event hall in each region.

As the MC gives the instructions, the helper will offer shawls and plaques to church leader at the event hall in each region.

LED