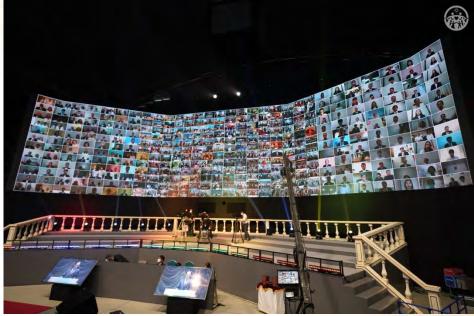

g of Plaque of Shawl



- 2) Entrance of True Parents
- 3) <u>Bow</u>
- 4) Offering of CheonBo Holy Register
- 5) Awarding of Plaque and Shawl
- 6) True Parents' Words
- 7) Offering of Flowers
- 8) Offering of Gifts



As the MC gives the instructions, the helper will offer shawls and plaques to church leader at the event hall in each region.





LED

### 5) Awarding of Plaque of Shawl



- 2) Entrance of True Parents
- 3) <u>Bow</u>
- 4) Offering of CheonBo Holy Register
- 5) Awarding of Plaque and Shawl
- 6) True Parents' Words
- 7) Offering of Flowers
- 8) Offering of Gifts



After that, the church leader will offer shawls and plaques to representative couples, and then all CheonBo Couples will wear their shawl at the event hall in each region.





LED

### 6) True Parents' Words







## 7,8) Offering of Flowers, Gifts







# Congratulatory Message





**LED**