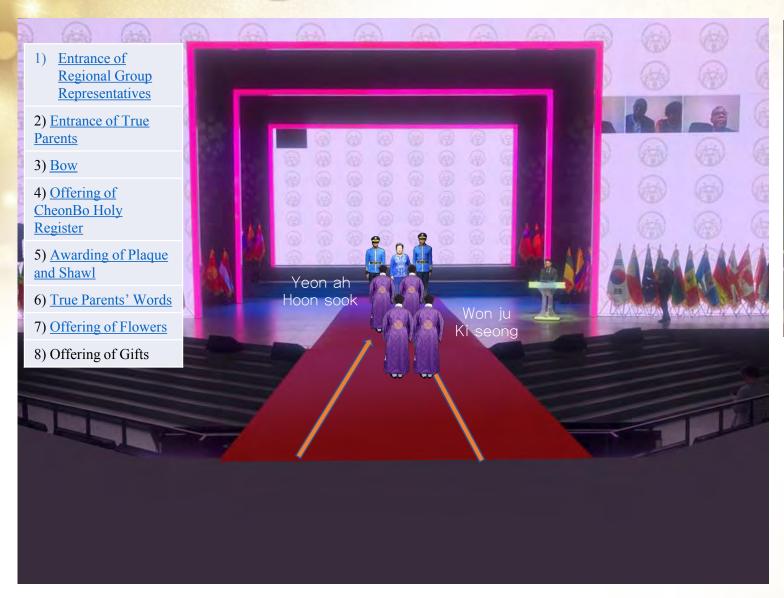

#### 1) Entrance of Regional Group Representatives\_Dance Performance

As the MC gives the instructions, representative couples walk forward towards the camera in front of the stage at the event hall in each region.

#### 1) Entrance of Regional Group Representatives