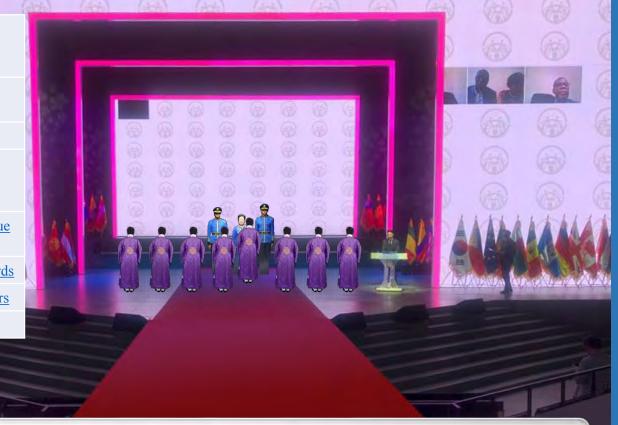

#### 1) Entrance of Regional Group Representatives\_Dance Performance

As the MC gives the instructions, representative couples walk forward towards the camera in front of the stage at the event hall in each region.

#### 2) Entrance of True Parents

**LED** 

# 3) Bow

LED