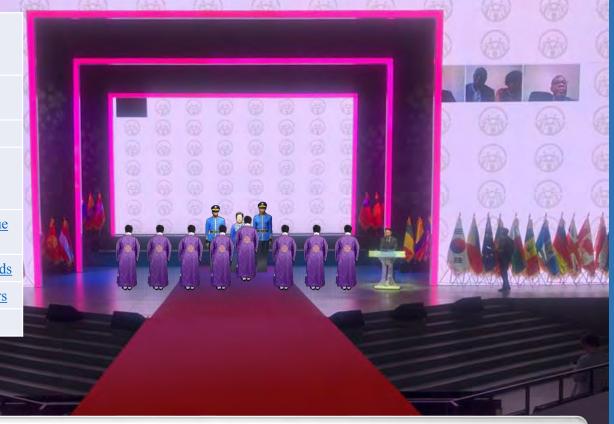

#### 1) Entrance of Regional Group Representatives\_Dance Performance

As the MC gives the instructions, representative couples walk forward towards the camera in front of the stage at the event hall in each region.