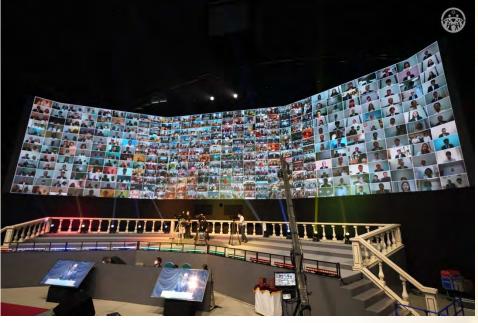

#### 1) Entrance of Regional Group Representatives\_Dance Performance

As the MC gives the instructions, representative couples walk forward towards the camera in front of the stage at the event hall in each region.