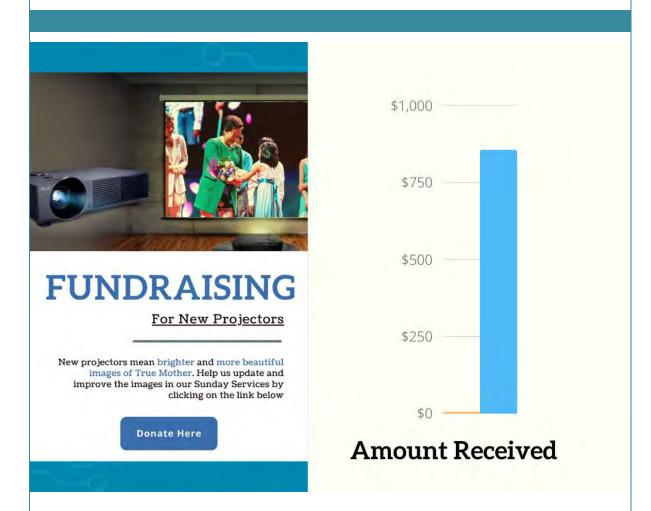

Fill Out Your Information Here

When making a donation, be sure to click "Other" as the Purpose of Donation, and type "Projectors" in the box provided. All donations are greatly appreciated!

Challenge Yourself to read 1 Hour, 3 Hours, and then 12- Hours of the Exposition of the Divine Principle. Order your copy of the EDP through <u>Mrs.</u> <u>Eriko Endo</u>.