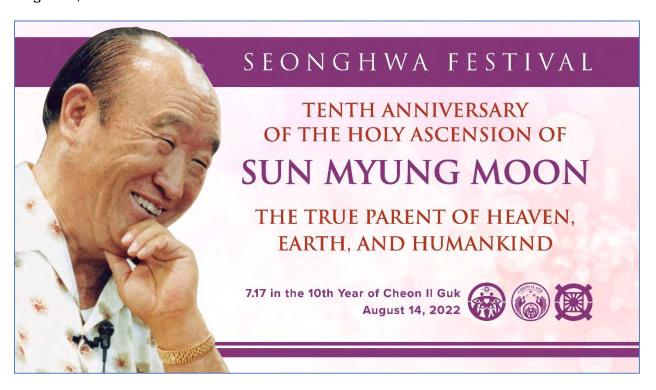

#### FFWPU USA: 10th Anniversary of True Father's Live Broadcasts and Offerings

Naokimi Ushiroda August 9, 2022

Dear Pastors, Community Leaders, Brothers and Sisters,

The 10th Anniversary of True Father's Seonghwa is on Sunday, August 14, 2022.

#### Special Donation for the Tenth Anniversary of the Universal Seonghwa of Sun Myung Moon, the True Parents of Heaven, Earth and Humankind

This year we commemorate the 10th Anniversary of True Father's Seonghwa. On August 14, 2022 in Korea (August 13 in North America) we expect to celebrate True Father's life and legacy with True Mother and our entire Unification Family to mark the 10th Anniversary of True Father's Holy Ascension.