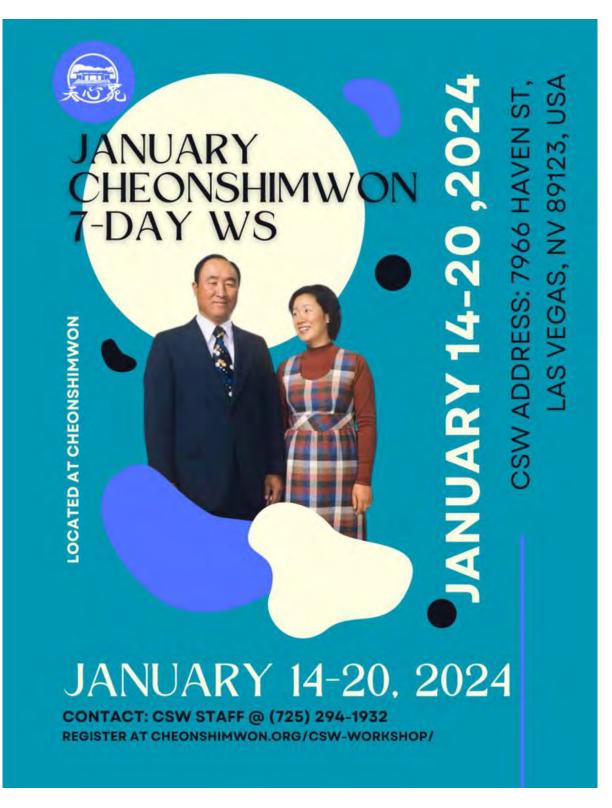

## Sponsorship for Las Vegas Members! Only \$210

The dates for the English CSW 7-Day Workshop are out! And like last time, Las Vegas members are eligible for sponsorships, bringing the originally \$500 fee to \$210 for the entire workshop!

This next workshop will be from January 14 - 20 and will be the first English 7-Day Workshop for the year of 2024! You can sign up through the link below.

Register now!

Register now!