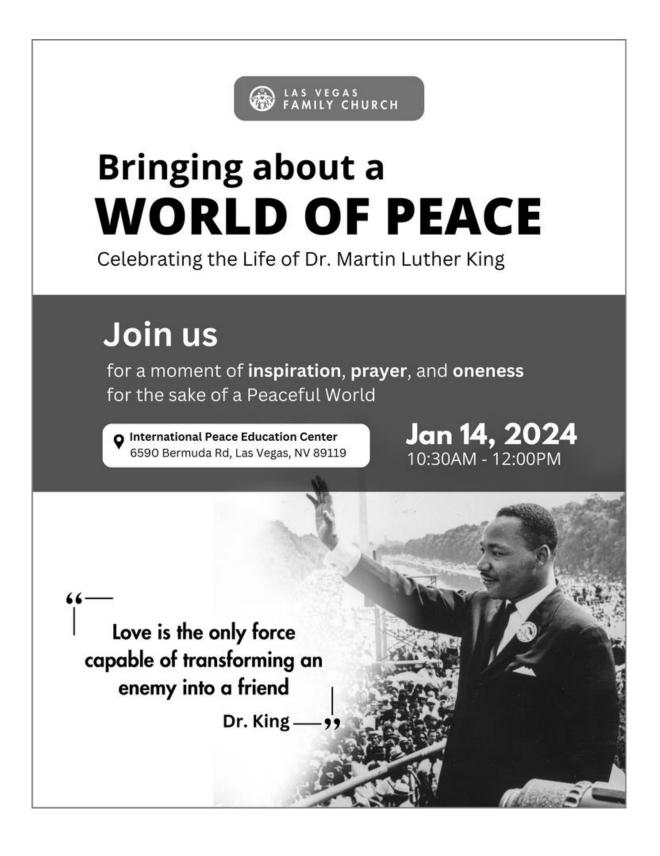

Las Vegas Holy Community: Korean Traditional Dance Lessons - MLK Peace Day

Ki Hoon Kim January 10, 2024

Enews 1111 | January 10, 2023

This Sunday's theme will be "Bringing about a World of Peace" which will commemorate the birth of Dr. Martin Luther King, an icon in the Western World, a symbol of harmony. We will celebrate peacemakers in our era, while having an interfaith water ceremony to commemorate a dawn of a harmonious co-existence as one family under our Heavenly Parent. The conclusion of this Sunday will be a prayer for Peace, for this world, at this time. Join us for our Sunday Service from 10:30AM till 12PM.

LOCATION: IPEC, 6590 Bermuda Rd, Las Vegas, NV 89119

TIME: 10:30AM - 12PM

**ONLINE:** lvcommunity,org/zoom

\*\*\*Lunch will be provided after Sunday Service for Fellowship!

Starting January 18th, we will begin a Traditional Korean Dance Class from Mrs. Sunhee Moon Davis! Mrs. Davis was the very first member of the Little Angels and is a professional dancer and teacher. She will teach the basic postures and raise the class to an advanced. Mrs. Davis is offering her dance classes for free for the community. This is a special opportunity to receive **free** training to learn the Korean genre of dance and learn the culture of our True Parents. This course requires commitment and hard work! Mrs. Davis will invest into each dancer to improve their skill, which requires those interested in participating to be available to attend each week and be prepared to invest into this class.