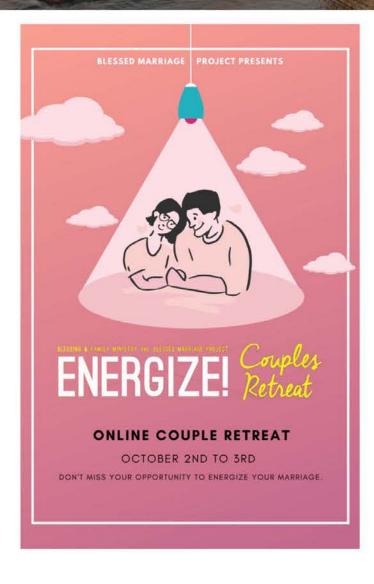

Rediscover your spouse and join other Blessed Couples for a revitalizing weekend. Think of it as a marriage tune-up! Gain tools and tips to make your relationship even better.