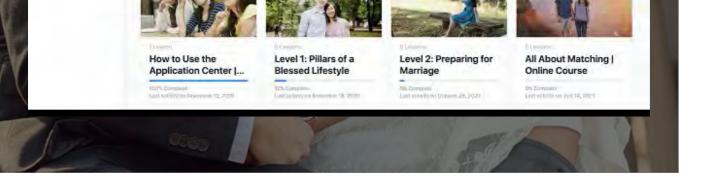

# What's Inside?

The **MatchNet** platform comes with a *12-month program* that walks you through the preparations for the Matching Process, becoming a marriageable individual, finding a potential Matching partner, and starting the communication process to create a successful relationship.

1 - Community

Join our exclusive Social Group and introduce yourself.

2 - Education

Watch the educational courses about the Matching Process and Blessing.

#### 3 - Webinars

Join monthly live webinars, where we interview couples or present content about the Matching Process.

#### 4 - Connect

Display yourself as a MatchNet Member and connect with other candidates.

#### 5 - Get Support

Everyone's situation is different. MatchNet Mentors are available at any time to help you through any situation.