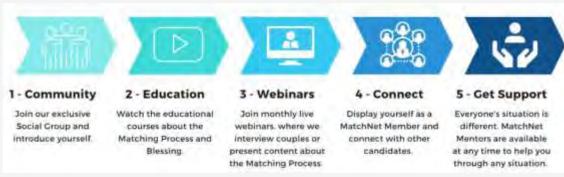

1 - Community

Join our exclusive Social Group and introduce yourself.

2 - Education

Watch the educational courses about the Matching Process and Blessing.

#### 3 - Webinars

Join monthly live webinars, where we interview couples or present content about the Matching Process.

#### 4 - Connect

Display yourself as a MatchNet Member and connect with other candidates.

#### 5 - Get Support

Everyone's situation is different. MatchNet Mentors are available at any time to help you through any situation.