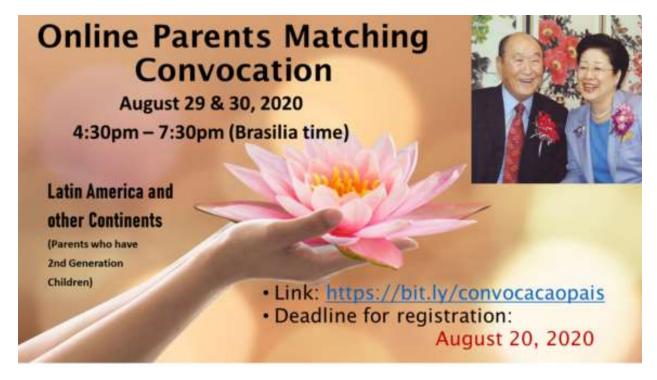

Date : August 29 (Saturday) - Introduction of male candidates

August 30 (Sunday) - Introduction of female candidates

4:30pm - 7:30 pm (Brasilia time) each day.

Registration link: https://bit.ly/convocacaopais

The deadline for registration is August 20, 2020

Dear leaders around the world,

Warm greetings to all!

We would like to announce our online Parents Matching Convocation for 2nd generation candidate, aged 19 and above, on the 29th and 30th of August.