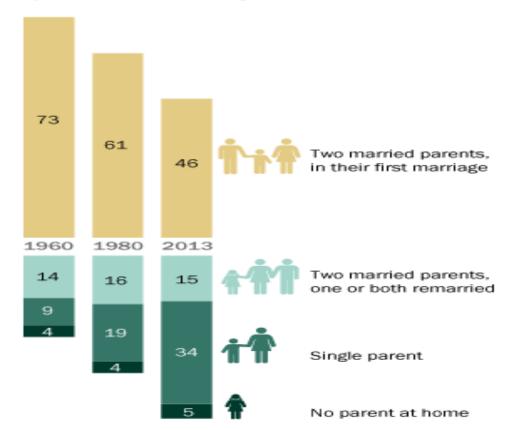

#### How the American Family Has Changed

% of U.S. children living with ...

Note: Based on children ages 17 and younger. "Married parents" refer to those in a heterosexual marriage only. In 2013, the "single parent" category includes the small share of children living with two parents who are cohabiting or in a same-sex marriage. Data on same-sex marriage and cohabitation is not available for earlier years.

Source: Pew Research Center analysis of 1960 and 1980 Decennial Census (1% IPUMS) and 2013 American Community Survey (1% IPUMS)

PEW RESEARCH CENTER

# LESS THAN HALF OF U.S. KIDS TODAY LIVE IN A 'TRADITIONAL' FAMILY 46%