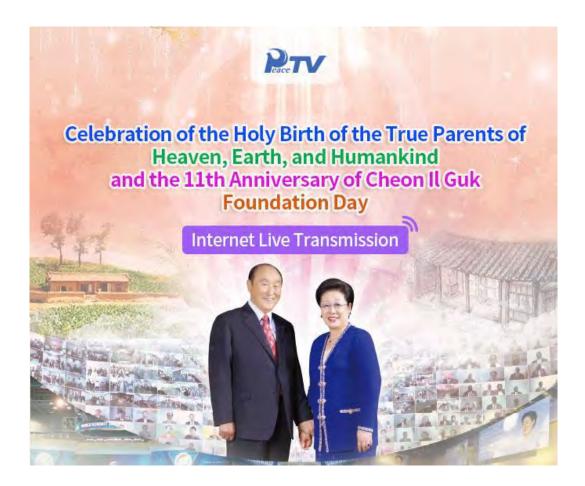

There will also be a livestream of the main celebration in Korea, which includes a special Blessing ceremony for people from missionary families or who have missionary experience. Details for this are in the banner below and there are some links below the banner.

## 🕬 Cheon Il Guk Pledge Service

Date/Time: February 15, 2024, at 8:00 am (KST Time) Location: 2nd Floor, Cheon Jeong Gung, Chapel Languages: Korean, Japanese, English, Spanish, French

Anniversary of the Holy Birth of the True Parents of Heaven, Earth, and Humankind and the 2024 Heavenly Top Gun Special Blessing Ceremony

Date/Time: February 15, 2024, at 09:30 am (KST Time) Location: Hyojeong Cultural Center Languages: Korean, Japanese, English, Spanish, French

## \*Live Broadcast Details

- Streaming will start 30 minutes before the start of the event.
- Access through a PC

Enter PeaceTV (http://www.ipeacetv.com/), select your desired language, and view the video.

- (% We recommend using the Google Chrome browser for internet access)
- Access through a mobile phone
- 1) Search for the Peace TV application and install it on your phone. (Android: Play Store/iOS: App Store)
- 2) Open the application, choose your desired language, and view the rally. (We recommend doing so with wifi)