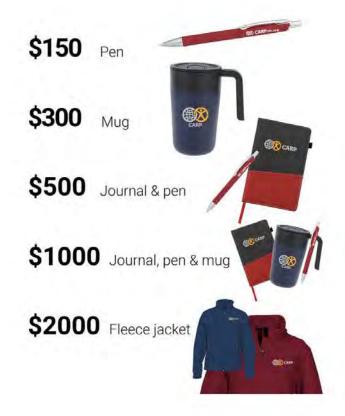

# Help CARP transform the lives of students in 2023!

|   | One-time Monthly Annually                   |
|---|---------------------------------------------|
| 0 | \$ <b>150</b><br>Gift: pen                  |
| 0 | \$ <b>300</b><br>Gift: mug                  |
| 0 | \$ <b>500</b><br>Gift: journal              |
| Q | \$ <b>1,000</b><br>Gift: journal, pen & mug |
| 0 | \$ 2,000<br>Gift: fleece                    |
| 0 | S Custom Amount<br>Enter custom amount      |
| V | Vrite us a comment                          |
|   | Next →                                      |

#### And receive a free gift with your donation!

With a qualifying donation before the end of the year, we will send you **the latest CARP gear**. Just make the corresponding one-time donation or set up the equivalent monthly recurring donations through 2023. Proudly show the CARP brand and share the message with friends!