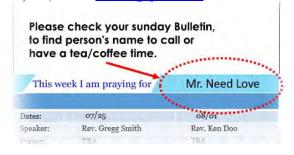

### **Care Starts With Me!**

Coffee/tea time with a brother or sister. Call a brother or sister for some coffee/tea time this week. Share a photo of your meet-up with community members. Please e-mail your photo to infolvfc@ gmail.com.

 Coffee/tea time with a brother or sister. Call a brother or sister for some coffee/tea time this week. Share a photo of your meet-up with community members.
 Please e-mail your photo to <u>infolvfc@gmail.com</u>.