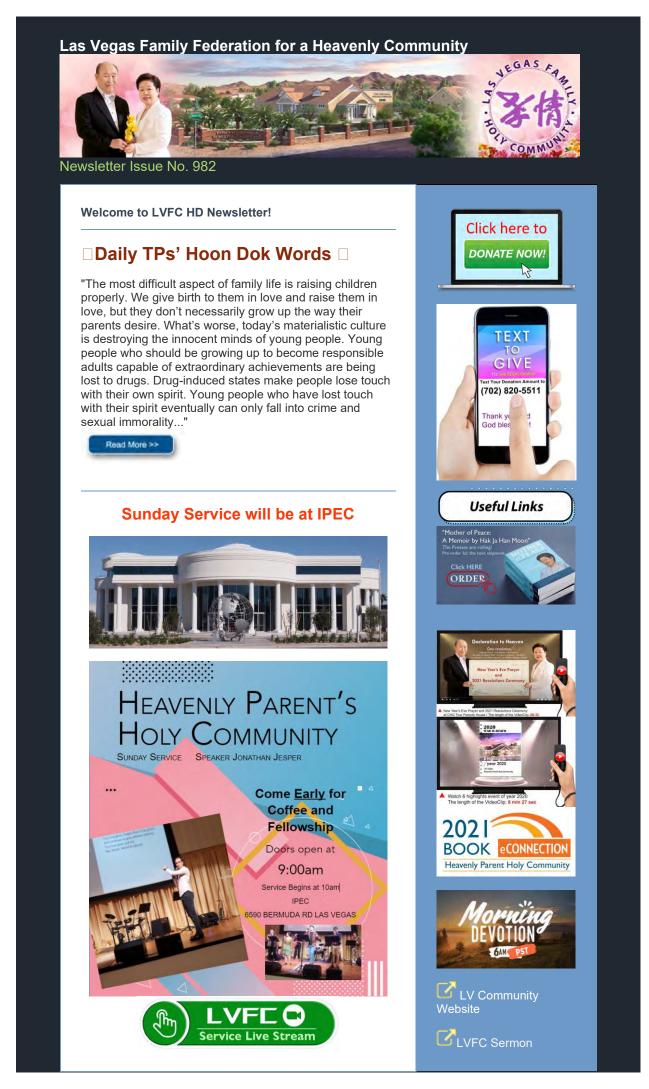

## Step by Step to the Matching Process

Coffee/tea time with a brother or sister. Call a brother or sister for some coffee/tea time this week. Share a photo of your meet-up with community members. Please e-mail your photo to infolvfc@ gmail.com.