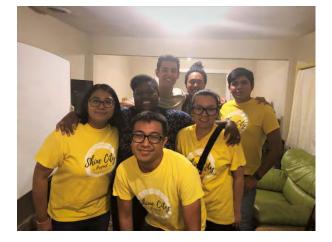

## Shine City Project: Las Vegas Rescue Mission & Harrison House

On July 10, 2021, Shine City Project returned to helping out at the Las Vegas Rescue Mission