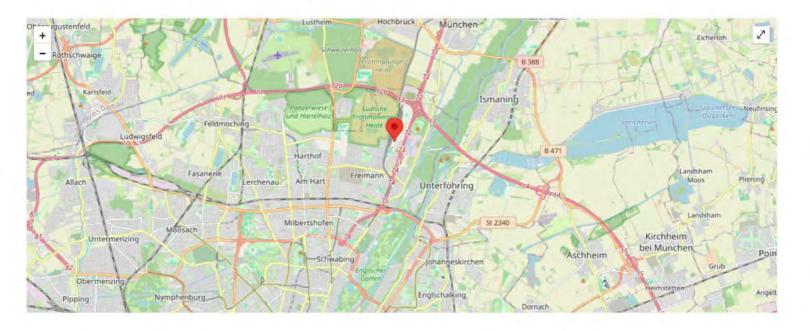

### THE SHOWPALAST MUNICH IS EASY TO REACH

Hans-Jensen-Weg 3, 80939 Munich

# Arrival by car

- Directly on the A9 - Fröttmaning-Süd exit (AS73) - Public parking garage a few meters away (P+R Fröttmaning)

## Arrival by public transport

- Only 100m from Fröttmaning subway station (U6)
- 30min by underground from Munich main train station
  - 55min by public transport from Munich Airport

The main event will take place on Sunday, May 19, 9 am - 4 pm.