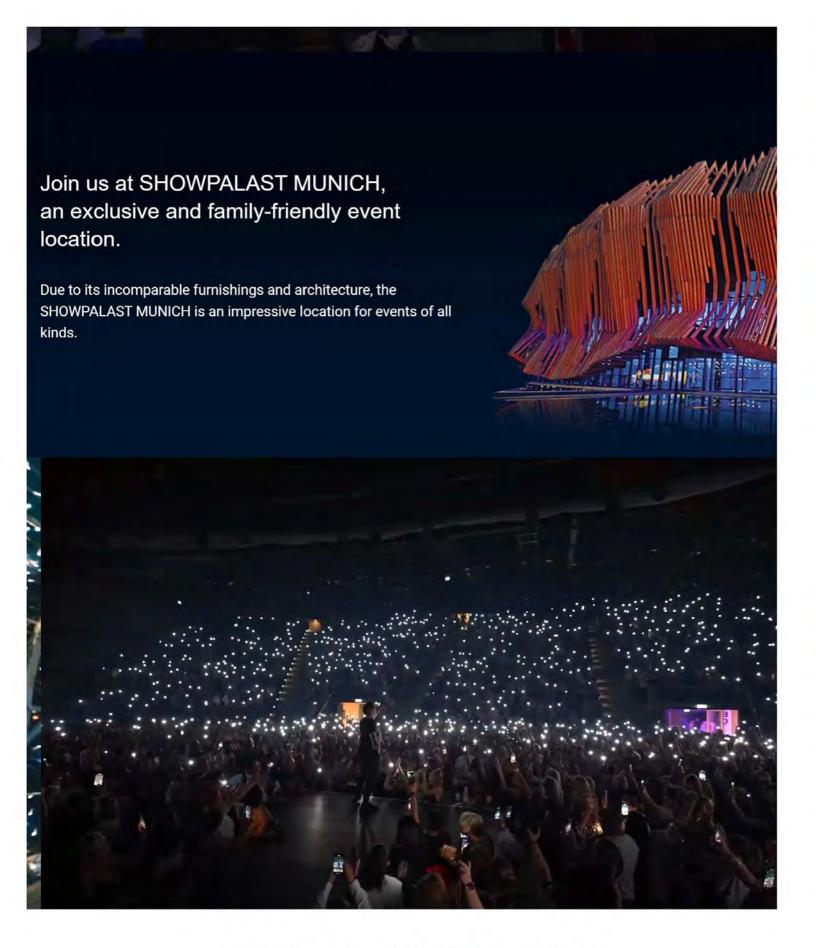

#### FFWPU UK: True Mother Is Coming To Europe; Register Now

Michael Balcomb April 3, 2024

The celebrated ShowPalace event arena in Munich has been selected as the location for our True Mother's much anticipated Whitsun (Pentecost) visit to Europe on the weekend of May 18th/19th.

"It wasn't easy to find the right location," said Bogdan Pammer, the EUME Vice President who is coordinating the planning. "We had strong offers from Dusseldorf, Cologne and other facilities in Munich, and we visited them all. But the ShowPalast stood out. It's offbeat, stylish and fun. An oh yes - it also features the largest LED video wall in all of Europe."

The ShowPalace is just a few hundred metres from the Allianz Arena, home of Bayern Munich and of

course, England football captain Harry Kane. It's close to the airport and directly connected to the Munich UBahn with lots of onsite parking as well. But practical convenience is not the primary consideration, of course.