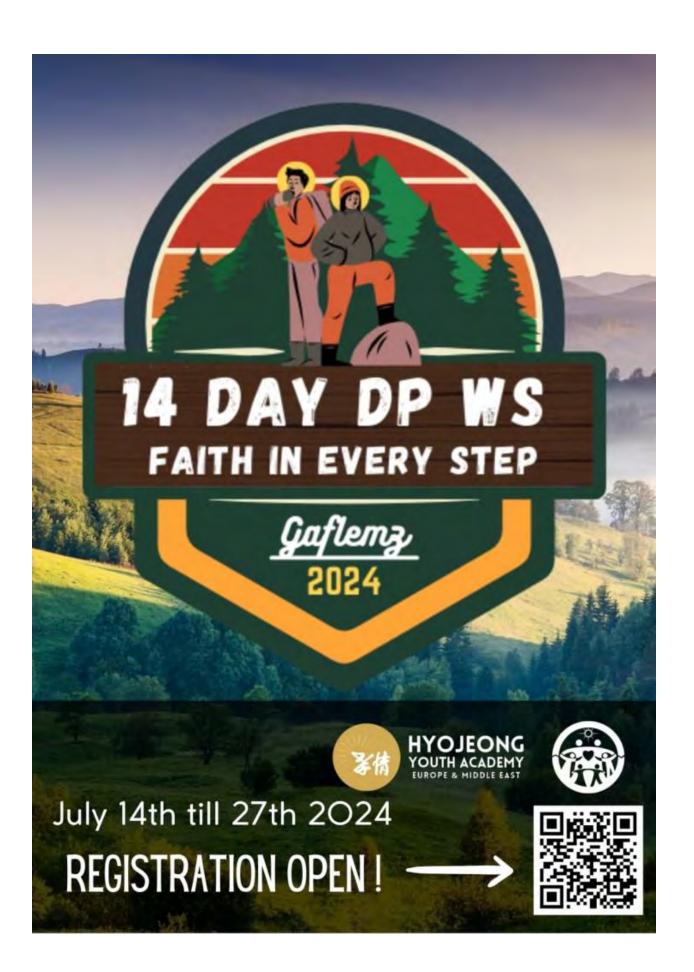

## FFWPU UK: Summer Divine Principle Workshop Open For Registrations

Michael Balcomb March 13, 2024

14 Day Divine Principle Workshop 2024: "Faith in every step" will be hosted in Austria from the 14th of July to 27th of July.

Registration is now open for participants aged 18+

The Workshop will take place from the 14th of July (arrival) until the 27th of July (departure), in the beautiful mountains of Gaflenz, in Austria.

What is waiting for you?

The workshop fee this year is 380€.

The full address is: Pettendorf 19, 3334, Gaflenz, AUSTRIA.

This workshop is popular, so don't wait too long to register, as we have limited capacity!

Register Here!