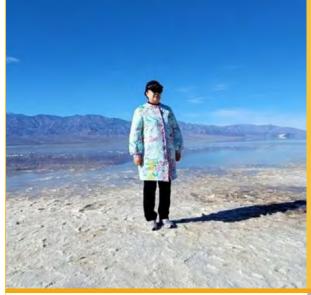

## True Mother Offers Special Prayer At Death Valley

Dr. Hak Ja Han Moon embarked on a journey to Death Valley, a desert basin nestled on the border of Nevada and California.

**Read More** 