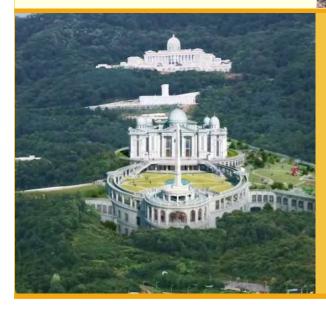

## True Mother Offers Special Prayer At Death Valley

Dr. Hak Ja Han Moon embarked on a journey to Death Valley, a desert basin nestled on the border of Nevada and California.

**Read More** 