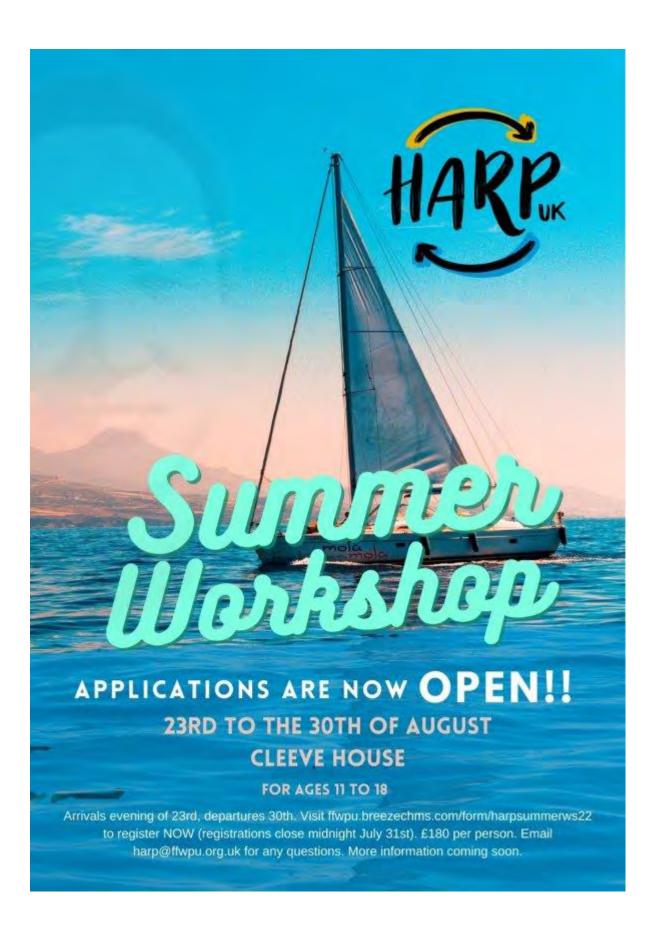

# FFWPU UK: HARP UK: Summer Workshop - Registration Now Open!

Michael Balcomb June 22, 2022 Tuesday 23rd to Tuesday 30th August at Cleeve House

Registration Form

## Hello everyone!!

I hope you are as excited as us to hear that the registrations for HARP UK Summer Workshop are now open!! Woohoo!

Tell your sister, tell your brother, tell your cat and dog about it and get ready for what's to come! The workshop will now be from the 23rd of August (arrivals in the evening) until the 30th of August in Cleeve House.

The fee for this workshop is £180 per person (There will be a deposit of £50 with the rest payable up to or on the day of arrival).

Once you have completed this registration form, you will be registered for the workshop and additional information, along with a deposit form, will be sent in the coming days.