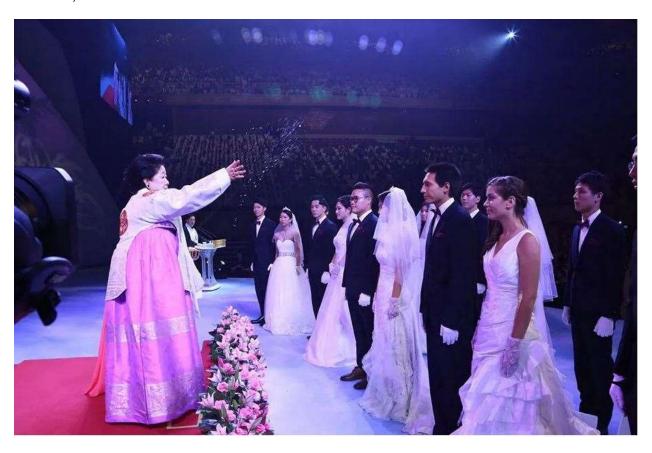

### FFWPU Europe and Middle East BFD: Cosmic Blessing Ceremony In April 2022

Orlande Schenk March 7, 2022

Blessing Registration Form

Sincerely,

The upcoming Cosmic Blessing will take place on **16th April 2022** (exact time TBA). The venue will be the Cheongshim Peace World Center for those participants who are in Korea, or via live-webcast in local churches approved by the BFD EUME (to be announced). At this point, it is very unlikely that anyone can travel to Korea to attend the Blessing there.