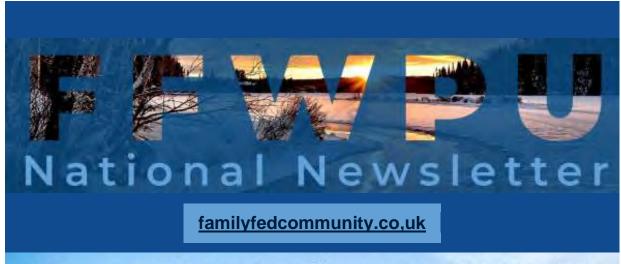

#### Prominent Leaders Attend World Summit 2022

Organised by the Universal Peace Federation (UPF), the World Summit 2022 rally brought together heads of state, former U.S. officials and a host of other dignitaries both virtually and at an inperson program held in Seoul, South Korea