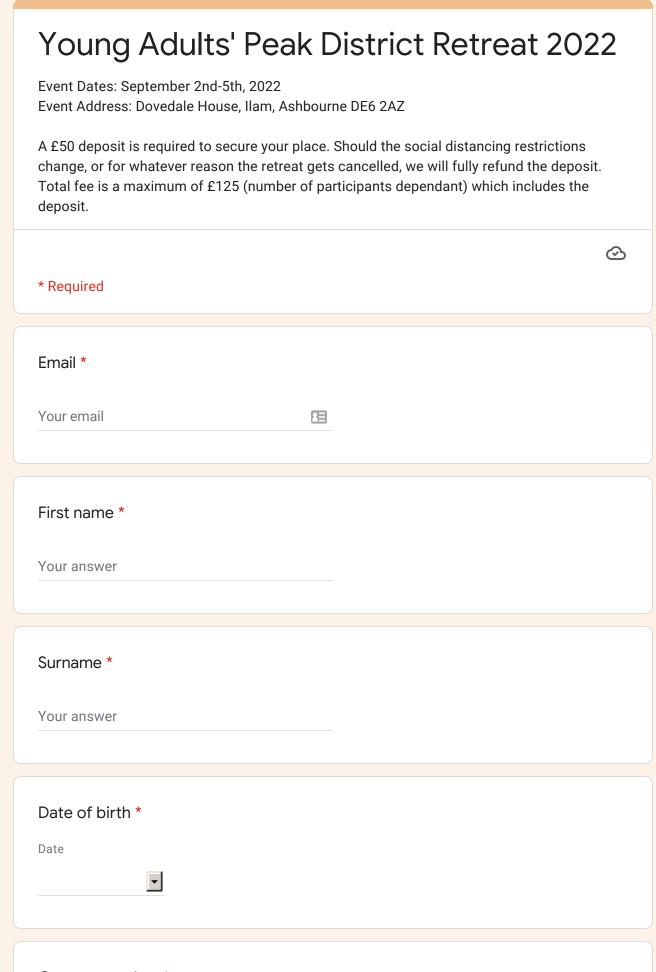

## **Details:**

The retreat fee will be a maximum of £125, with the final fee depending on the number of participants. This includes 3 nights stay and catering. A deposit of £50 is required for registration. Due to the central UK location, we hope to arrange carpooling if possible, or pickups from Ashbourne town (accessible by public transport).

To sign up, please fill in the Google form and we will be in touch: forms,gle/ihCXdep4eXAxpzeh9

Contact number \*

Your answer

| Your answer                                                                                                                                                                                                                                                                              |              |
|------------------------------------------------------------------------------------------------------------------------------------------------------------------------------------------------------------------------------------------------------------------------------------------|--------------|
| Travel arrangements * Please let us know what mode of transportation you are likely to take. If you decide to coach we can coordinate a pick up from Ashbourne. Carpooling is not guaranteed an available drivers so please consider alternative transportation in case this is not poss | d depends on |
| I plan to come by car                                                                                                                                                                                                                                                                    |              |
| I plan to come by car and I am willing to provide lifts                                                                                                                                                                                                                                  |              |
| I would like to carpool with someone if possible                                                                                                                                                                                                                                         |              |
| I plan to come by train or coach                                                                                                                                                                                                                                                         |              |
| Other:                                                                                                                                                                                                                                                                                   |              |
| Dietary restrictions *                                                                                                                                                                                                                                                                   |              |
| Your answer                                                                                                                                                                                                                                                                              |              |
| Tour answer                                                                                                                                                                                                                                                                              |              |
| Medical conditions we need to be aware of *                                                                                                                                                                                                                                              |              |
| Your answer                                                                                                                                                                                                                                                                              |              |
|                                                                                                                                                                                                                                                                                          |              |
| What do you hope to gain from the retreat?                                                                                                                                                                                                                                               |              |
| Your answer                                                                                                                                                                                                                                                                              |              |
| Any comments or suggestions?                                                                                                                                                                                                                                                             |              |
| Vour angwer                                                                                                                                                                                                                                                                              |              |
| Your answer                                                                                                                                                                                                                                                                              |              |
| Submit                                                                                                                                                                                                                                                                                   | Clear form   |
|                                                                                                                                                                                                                                                                                          | Cical Torill |