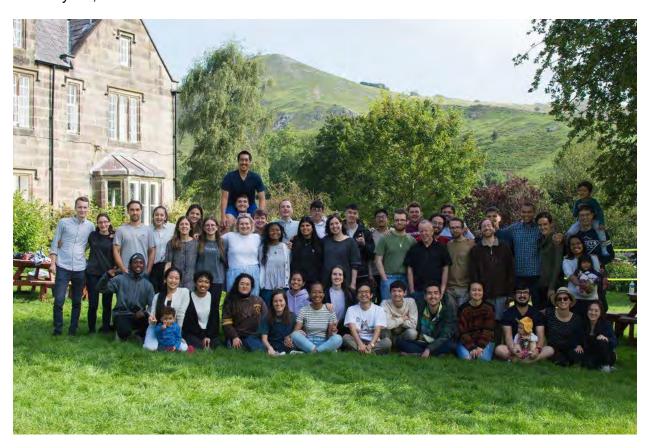

## FFWPU UK: Young Adults' Summer Retreat 2022 in the Peak District

Michael Balcomb January 25, 2022

**Registration Form** 

Event Facebook Page

Following the success of last year's retreat, we will once again be holding the Young Adults' Summer Retreat in 2022 in the Peak District!

## **Overview:**

Young adulthood is one of the busiest periods of life, yet it is also often a life defining period. It's easy to forget to take a break and reflect on where we are going. This retreat aims to provide a space for relaxation, reflection, and enjoyment at a peaceful countryside venue. The schedule will be laid back with internal content, discussion groups, organised activities such as hikes, sports and games alongside plenty of free time encouraging opportunities to connect and build relationships. We once again have exclusive use of Dovedale House and grounds in Ilam, surrounded by excellent walking trails, National Trust grounds and stunning scenery in the Peak District. (The oldest national park in the UK!)