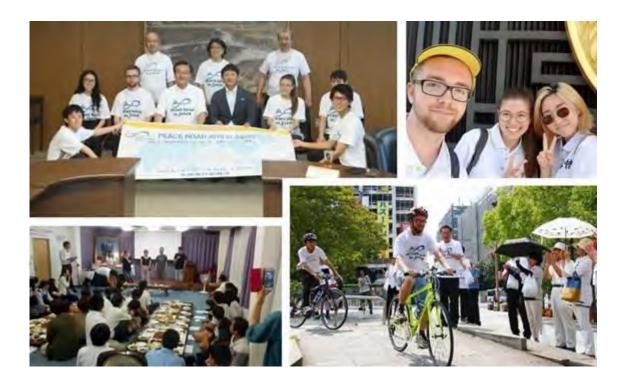

Members in Korea, Taiwan and LA CARP have started to teach the Waku-Waku content. Also the Japanese Church use it in their youth education now. And again there was a request from Kumamoto for the Peace Road Project and the Service Project.

This JP project started in 2010 and since then many European Unificationist young people went to Japan. They are warmly welcomed and looked after with a lot of love by CARP members and Japanese "Uncles and Aunties".