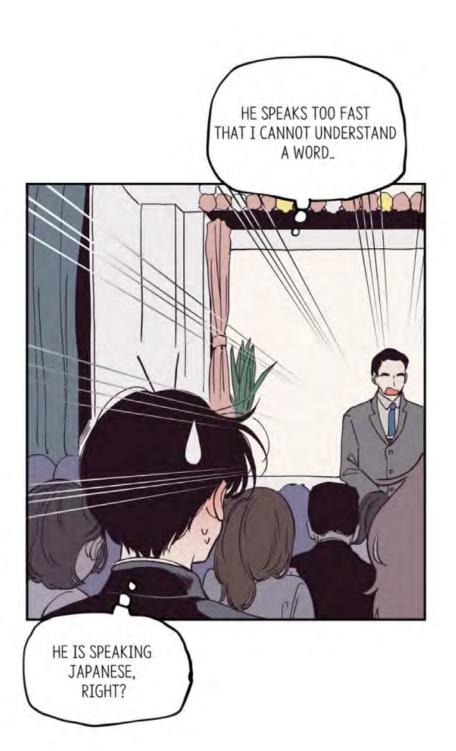

THEY COULD NOT STOP THE OVERFLOWING TEARS FROM THEIR EYES

AFTER LISTENING TO TRUE FATHER'S SPEECH FOR THE FIRST TIME.

÷.a