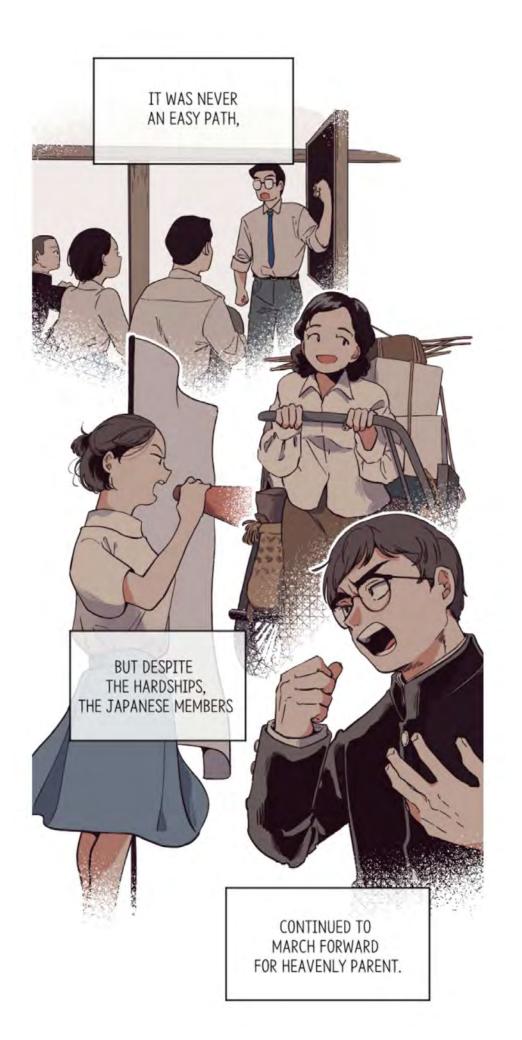

## TRUE PARENTS' VISIT TO JAPAN (1)

TOP

WITH THE GREAT EFFORTS GIVEN BY MR. BONG-CHUN CHOI AND THE EARLY JAPANESE MEMBERS,

UNIFICATION CHRUCH BEGAN TO SPREAD-OUT FURTHER.

AS A RESULT,

100

FINALLY,

THE FOUNDAITON WAS SET TO BE ABLE TO RECEIVE TRUE FATHER IN JAPAN

TOP

JANUARY 28, 1965

......

\_

BUT THIS MOMENT,

THERE HAVE BEEN TOUGH AND DIFFICULT TIMES.

BUT TO BE ABLE TO WELCOME THE MASTER TO OUR COUNTRY—JAPAN

YOU ARE INTO SOMETHING WEIRD 'AGAIN'