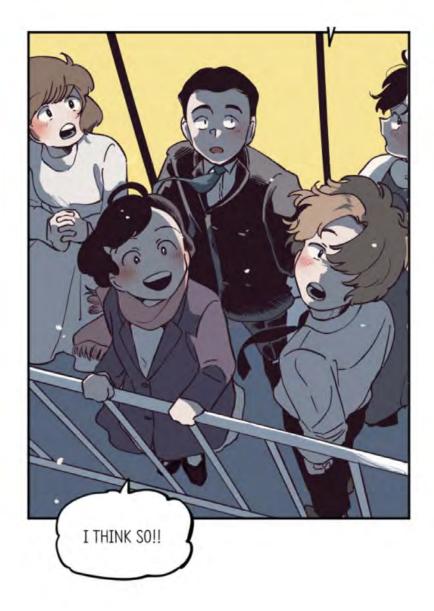

I WAS JUST... TOUCHED

TOF

TO

BY THE MEMBERS WHO LOOK VERY HUMBLE OUTSIDE,

BUT HAVE SUCH WARM AND BIG HEARTS INSIDE,

I WAS AMAZED AND DELIGHTED BY THEIR COMPANY… SO......

5:22 P.M.

TRUE FATHER HAS ARRIVED IN HANEDA AIRPORT

## AROUND 200 JAPANESE MEMBERS HAVE GATHERED N THE AIRPORT

TO WELCOME TRUE FATHER'S ARRIVAL.

WHILE THE VOICES SINGING THE 'SONG OF THE GARDEN'

AND
CHEERING SOUNDS ECHOED
THORUGHOUT THE PLACE,

TRUE FATHER
IMMEDIATELY MOVED TO
THE HEADQUARTER
IN TOKYO.