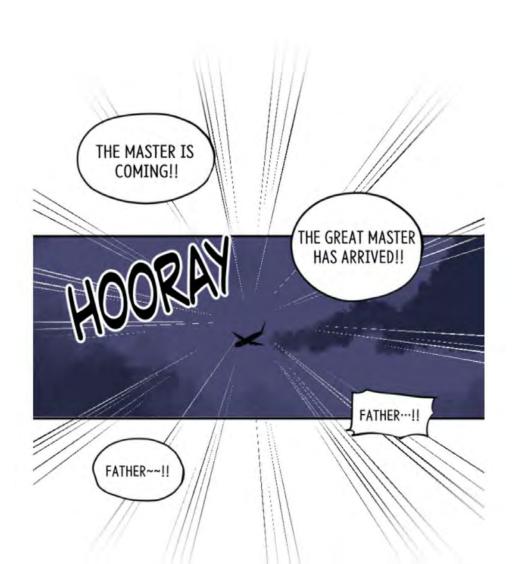

## AROUND 200 JAPANESE MEMBERS HAVE GATHERED N THE AIRPORT

TO WELCOME TRUE FATHER'S ARRIVAL.

WHILE THE VOICES SINGING THE 'SONG OF THE GARDEN'

AND
CHEERING SOUNDS ECHOED
THORUGHOUT THE PLACE,

TRUE FATHER
IMMEDIATELY MOVED TO
THE HEADQUARTER
IN TOKYO.