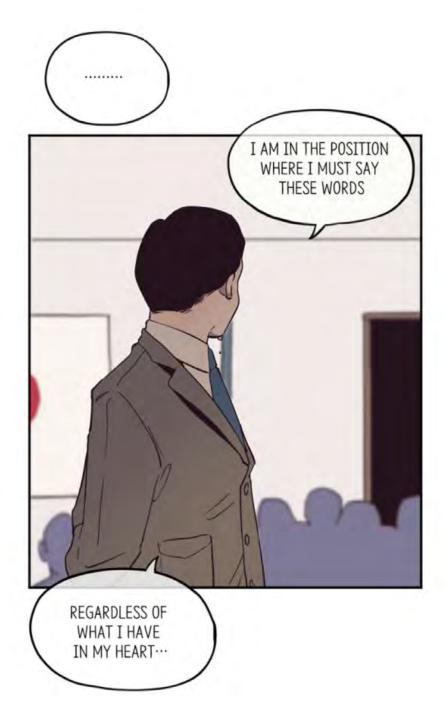

## TRUE PARENTS' VISIT TO JAPAN (1)

TOP

WITH THE GREAT EFFORTS GIVEN BY MR. BONG-CHUN CHOI AND THE EARLY JAPANESE MEMBERS,

UNIFICATION CHRUCH BEGAN TO SPREAD-OUT FURTHER.

AS A RESULT,

100

FINALLY,

THE FOUNDAITON WAS SET TO BE ABLE TO RECEIVE TRUE FATHER IN JAPAN

TOP

JANUARY 28, 1965

......

\_

BUT THIS MOMENT,

THERE HAVE BEEN TOUGH AND DIFFICULT TIMES.

BUT TO BE ABLE TO WELCOME THE MASTER TO OUR COUNTRY—JAPAN

YOU ARE INTO SOMETHING WEIRD 'AGAIN'