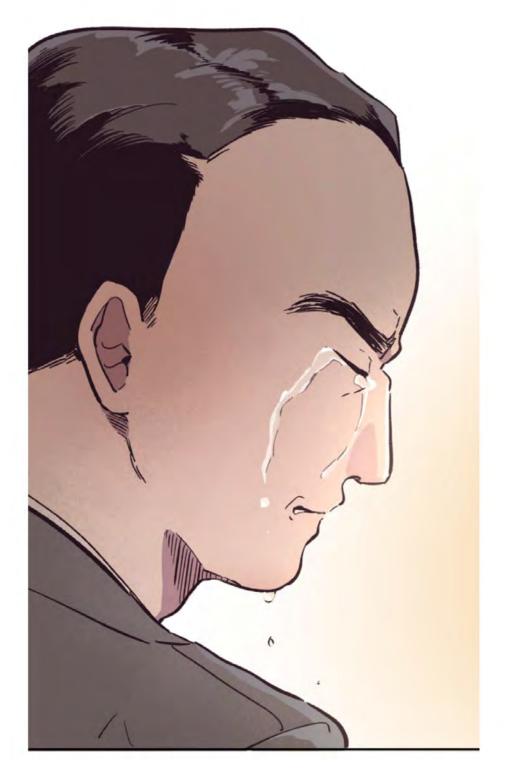

TOP

HE LOVES US.

TOP

TOP

TOP

HEART OF THE JAPANESE MEMBERS WERE MOVED BY THE WORDS OF TRUF FATHER

TOIT

THAT SHOWED HIS LOVE FOR JAPAN WHICH IS BIGGER THAN THAT OF A JAPANESE.

THEY COULD NOT STOP THE OVERFLOWING TEARS FROM THEIR EYES

AFTER LISTENING TO TRUE FATHER'S SPEECH FOR THE FIRST TIME.

÷.a