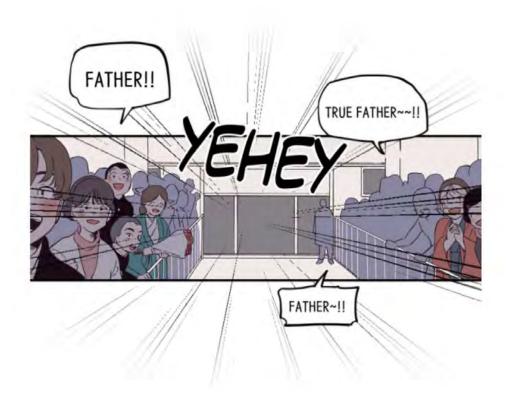

## AROUND 200 JAPANESE MEMBERS HAVE GATHERED N THE AIRPORT

TO WELCOME TRUE FATHER'S ARRIVAL.

WHILE THE VOICES SINGING THE 'SONG OF THE GARDEN'

AND
CHEERING SOUNDS ECHOED
THORUGHOUT THE PLACE,

TRUE FATHER
IMMEDIATELY MOVED TO
THE HEADQUARTER
IN TOKYO.

101

NANPEIDAI CHURCH, TOKYO

WE ARE AT A LOSS OF WORDS
OF GRATITUDE
FOR THE GREAT FORTUNE
THAT

HE HAS SUCH A BIG BODY BUILD...

LIKE A BEAR.

TOP

21 YEARS…

NATURALLY FATHER WHO CREATED THEM HAS THE PURPOSE.