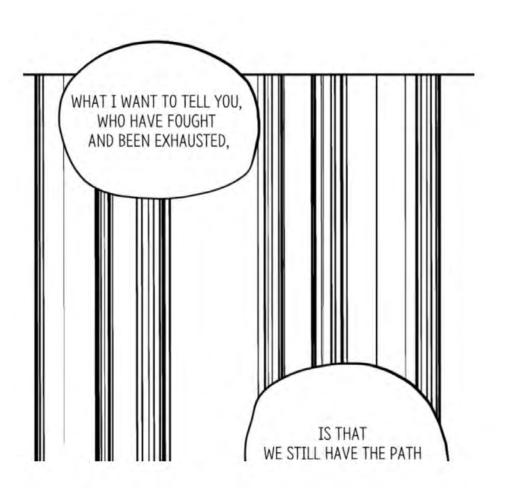

TOP

HE LOVES US.

TOP

TOP

TOP

HEART OF THE JAPANESE MEMBERS WERE MOVED BY THE WORDS OF TRUF FATHER

TOIT

THAT SHOWED HIS LOVE FOR JAPAN WHICH IS BIGGER THAN THAT OF A JAPANESE.

THEY COULD NOT STOP THE OVERFLOWING TEARS FROM THEIR EYES

AFTER LISTENING TO TRUE FATHER'S SPEECH FOR THE FIRST TIME.

÷.a