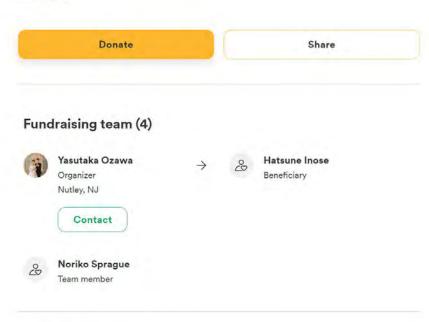

#### 38 Team fundraiser

Yasutaka Ozawa and Noriko Sprague are organizing this fundraiser on behalf of Hatsune Inose.

Created 21 hours ago 🔹 🚫 <u>Funerals & Memorials</u>

We are saddened to announce that Rev. Hiroshi Inose, who has served as director of KODAN for a long time, has ascended to the spiritual world.