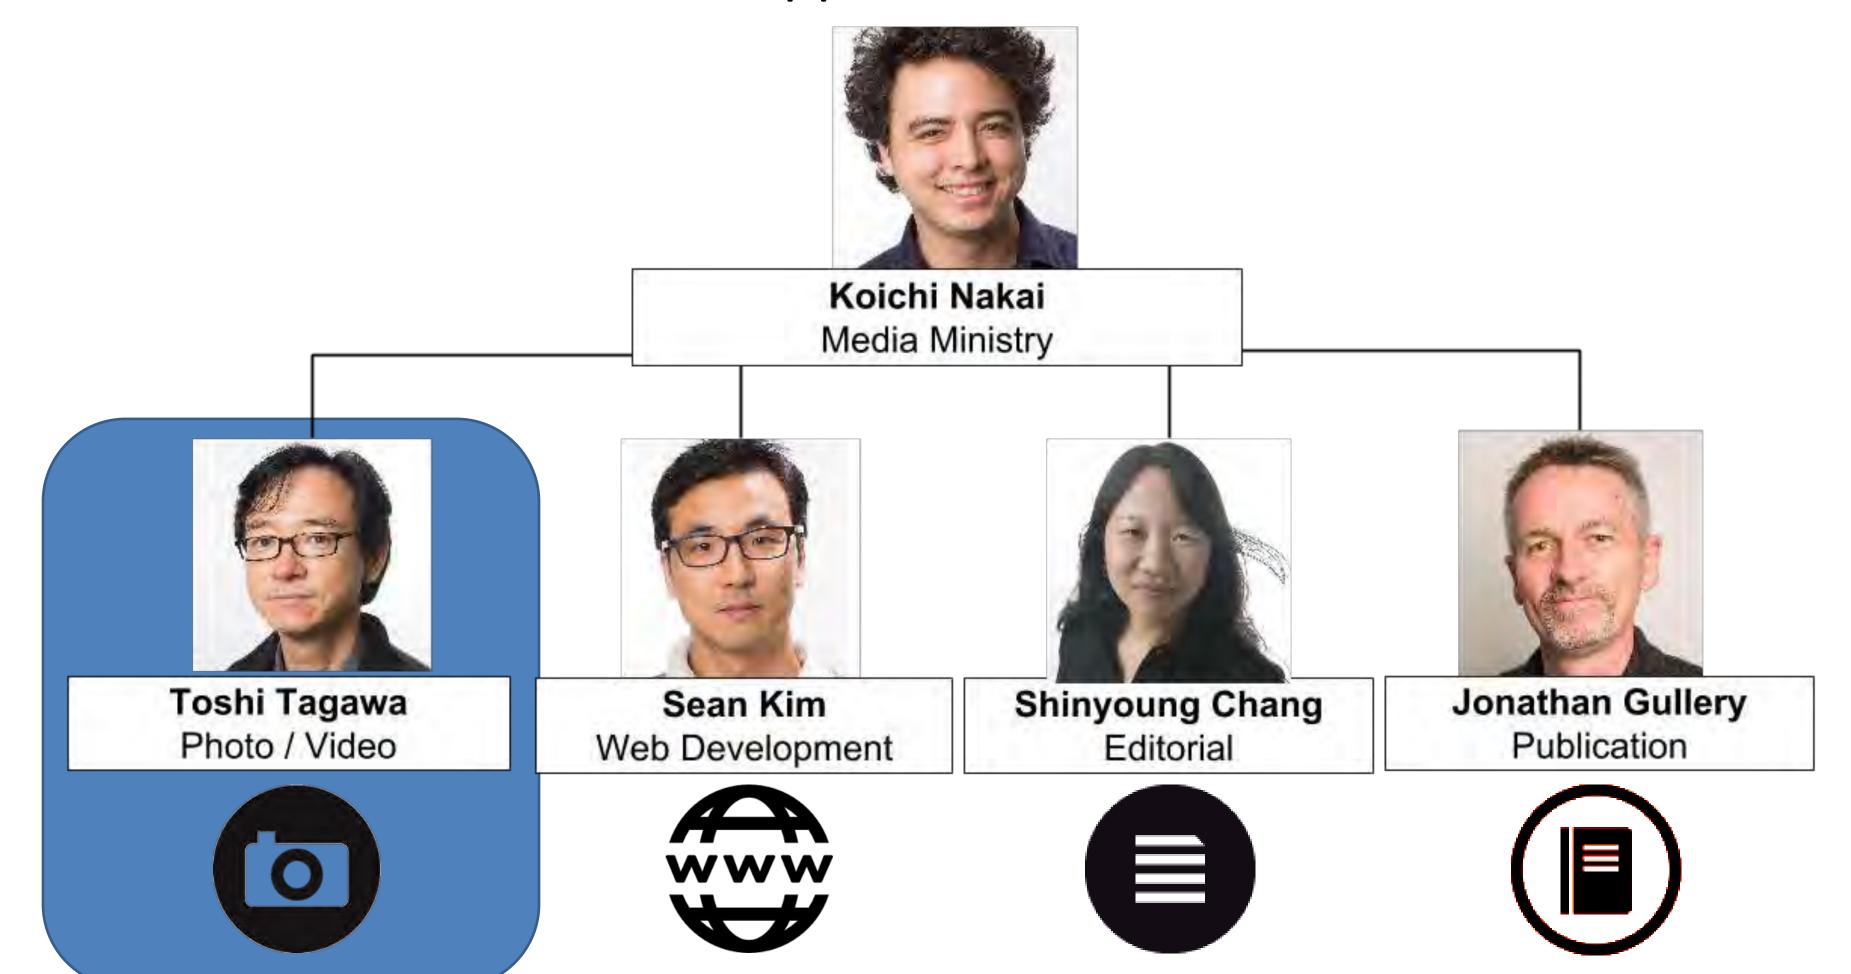

### REALITY VIDEO

- Debunks the myths about our Church
   Without attack and accusation
- Quick Turn Around- FRESH
- Transparent
- Simple to produce— Film with an Iphone and send it to the media team.