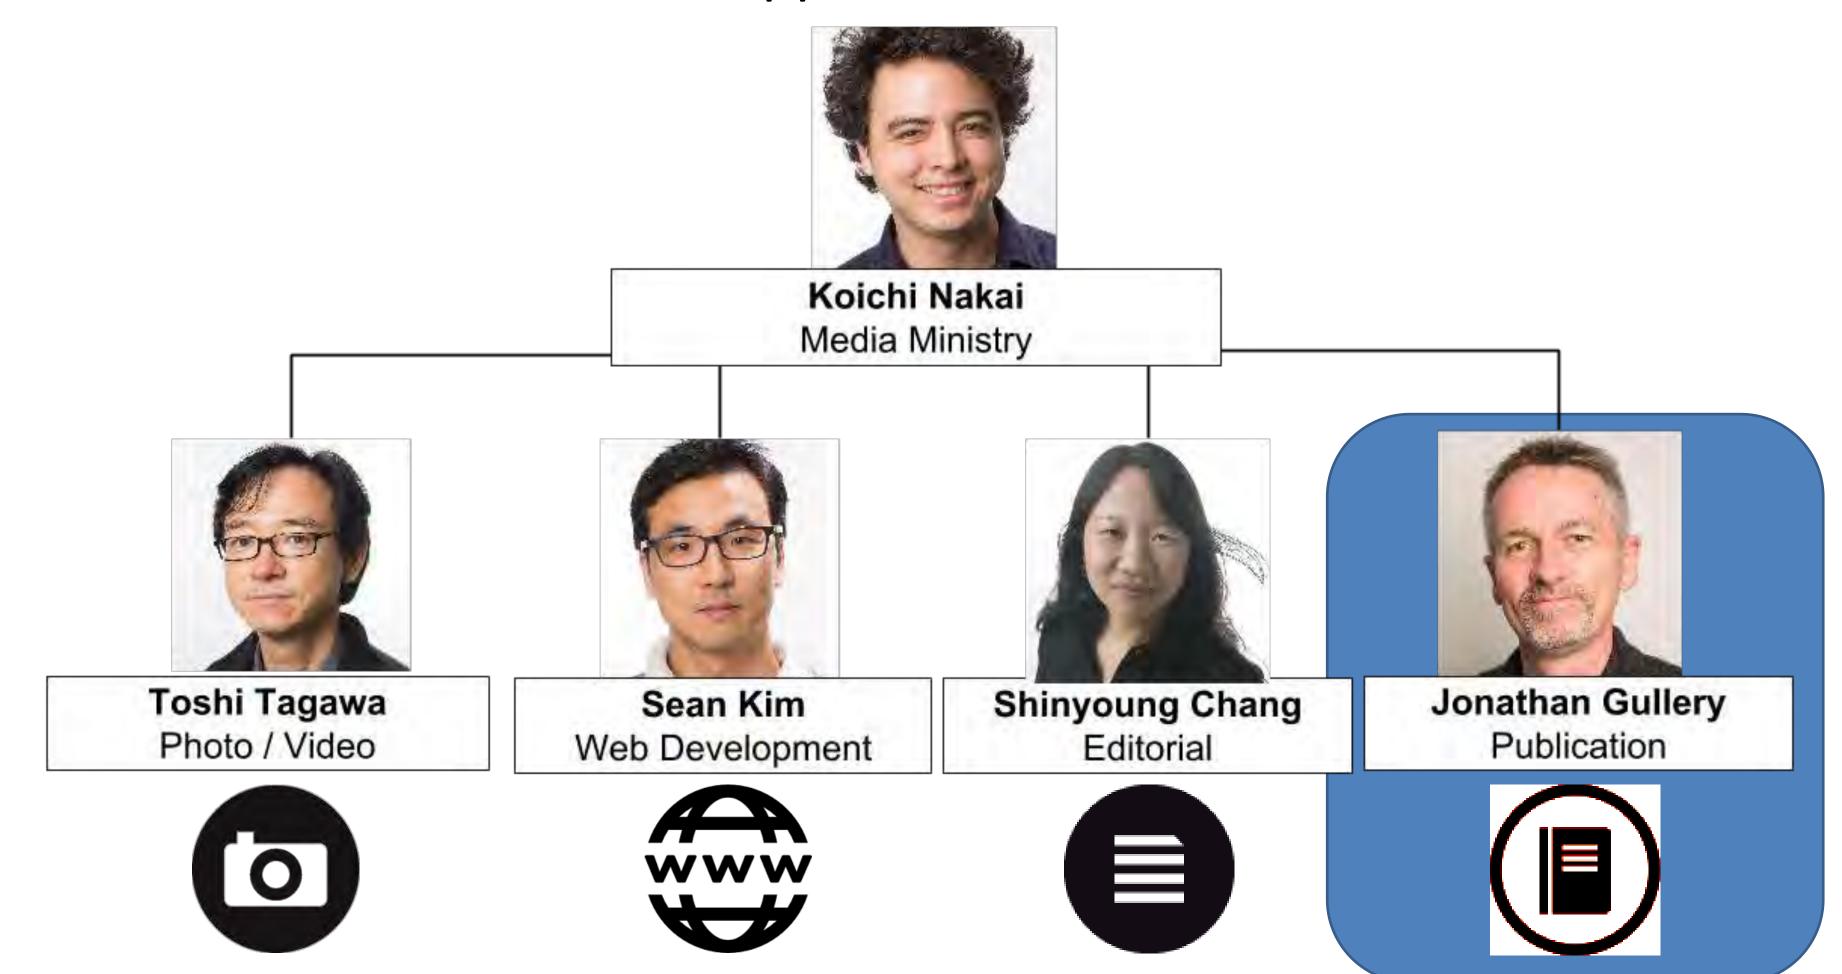

### PRINTSHOP

• http://photos.unification.org/

Welcome to the official photo and video archives of Family Federation for World Peace and Unification USA. You can find, order prints and download photos from any gallery. We will continue to grow this library to celebrate and preserve our church history. If you have photos to contribute, please let us know!