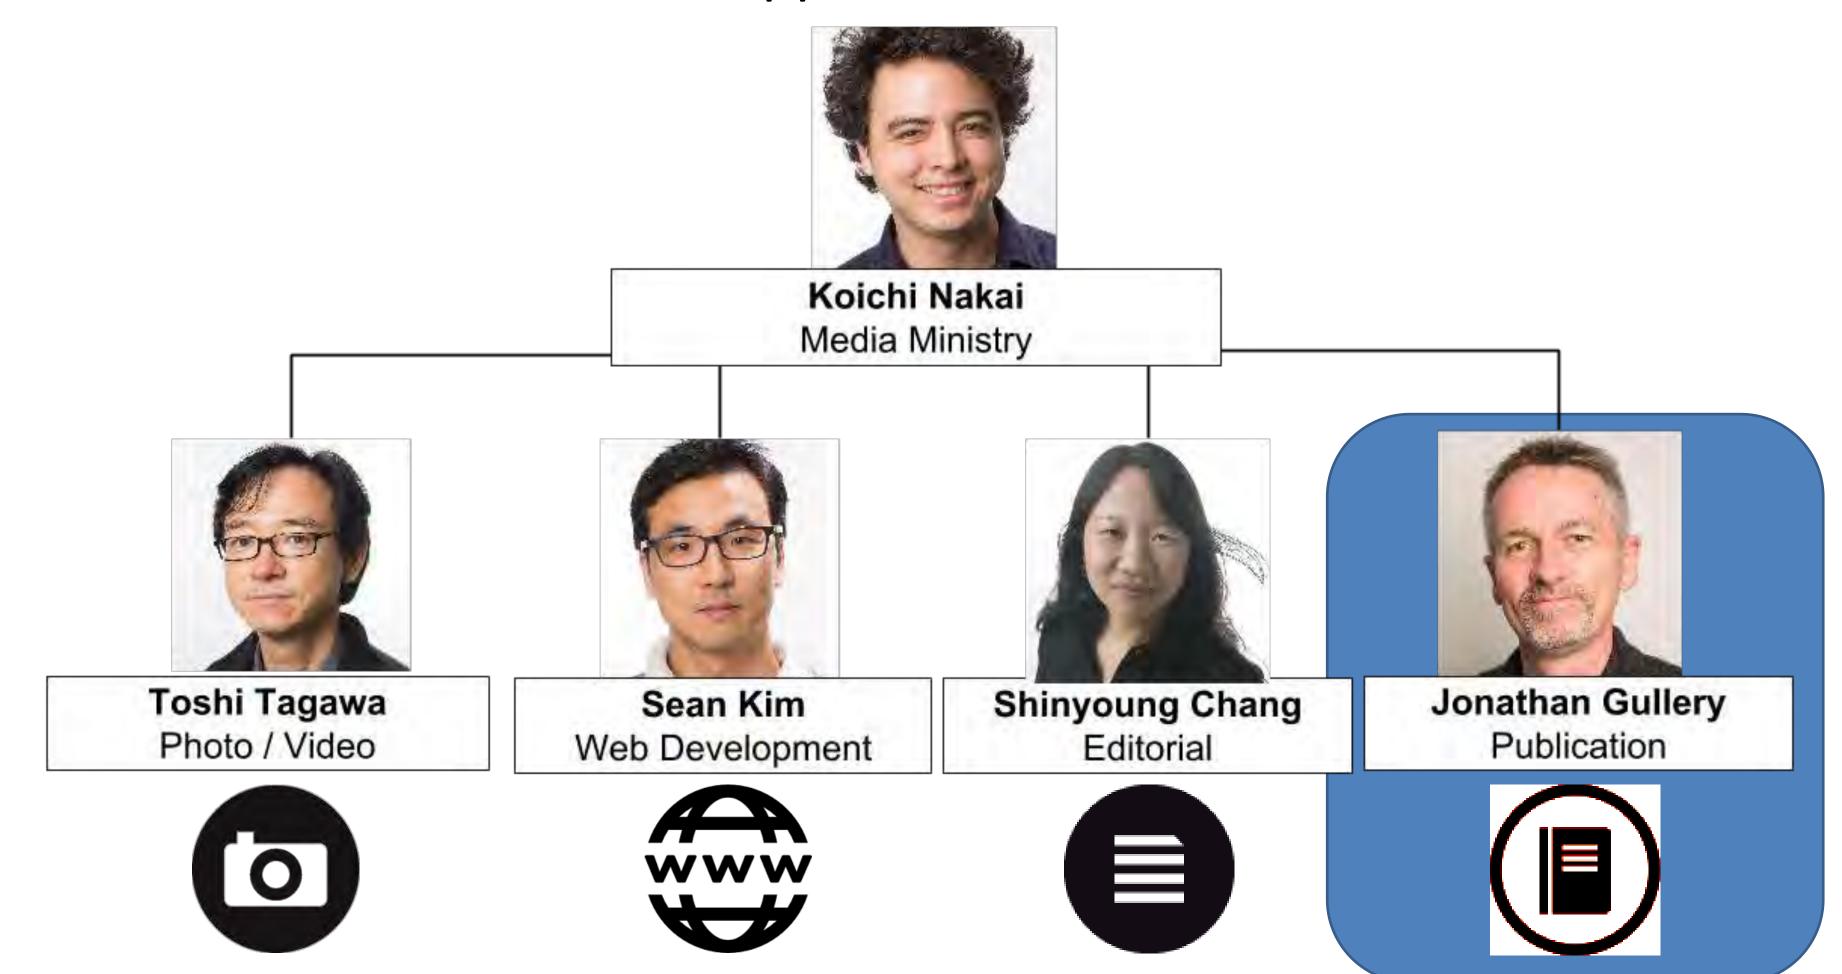

# This Country is God's Homeland



April 13, 2015

On the first day of each month, True Mother holds a public gathering for Hoon Dok Hwe at the Cheon Jeong Gung Museum. On April 1, 2015 True Mother shared a message on God's Homeland. Read the full message... Read more











PRAYER CONDITION 4.13.15-5.22.15

Harnessing the Power of Forgiveness



Los Angeles Outreach Team Continues to Inspire



#### Familyfed.org

Mission Statement: familyfed.org is the primary source for news in America, the lastest resources, and information on upcoming events for Unificationists around the world.

SUNDAY

God

MONDAY

TUESDAY



































Time Sensitive Breaking News Fits in any day

### SHARE YOUR STORY!

- http://familyfed.org/share-a-story/
- Email schang@unification.org



### PRINTSHOP

• http://photos.unification.org/



Welcome to the official photo and video archives of Family Federation for World Peace and Unification USA. You can find, order prints and download photos from any gallery. We will continue to grow this library to celebrate and preserve our church history. If you have photos to contribute, please let us know!

View guestbook

Add entry



#### Featured Galleries & Collections





FFWPU USA

### TWEAK EVERY WEEK

I am going to make it better

### THANK YOU!