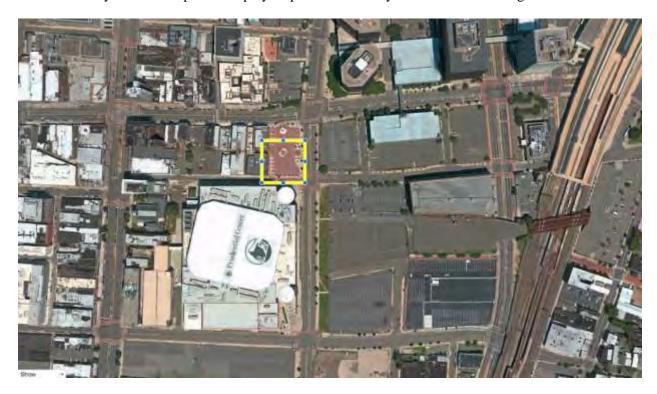

### PLEASE READ CAREFULLY ALL THE INFORMATION ABOUT THIS WEEKEND BELOW:

Tomorrow (Saturday, Dec. 14th) there will be a **PRAYER CONDITION** at **7AM** at **Prudential**. The address is **232 Market St, Newark, NJ 07102**. The prayer session will take place from **7AM-8AM**. Please arrive by 6:45AM to park. The prayer spot is inside the yellow box in this image.