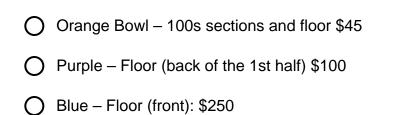

Ticket prices vary according to the seats in the stadium. Please see the image below and choose accordingly.

Green – 200s sections: \$35

Orange Bowl – 100s sections and floor \$45 Purple – Floor (back of the 1st half) \$100

Blue – Floor (front): \$250

Please submit this form by Sunday, October 7.

Please pay in either cash or check made out to HSA-UWC and bring it to Sunday Service.