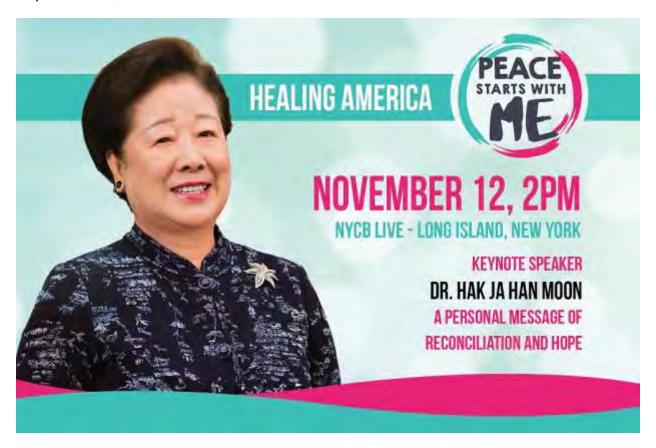

### Register today to claim you and your family's tickets for the rally!

Greetings Belvedere Family Church!

As I have announced last Sunday, True Mother will be coming to America in November for the Peace Begins With Me rally taking place in Long Island, NY on November 12, 2018.

I highly encourage everyone to attend this event to support True Mother and her mission. In order to attend, everyone will need to possess a ticket to enter the stadium. We will be ordering tickets in bulk for BFC so that you won't have to order individually. Please fill this quick survey below and let us know how many people are attending from your family and which seats you would like. It is very important that you submit this form so that your tickets are claimed for this event. We will also have a registration table out after Sunday Service so you can fill out a paper form.