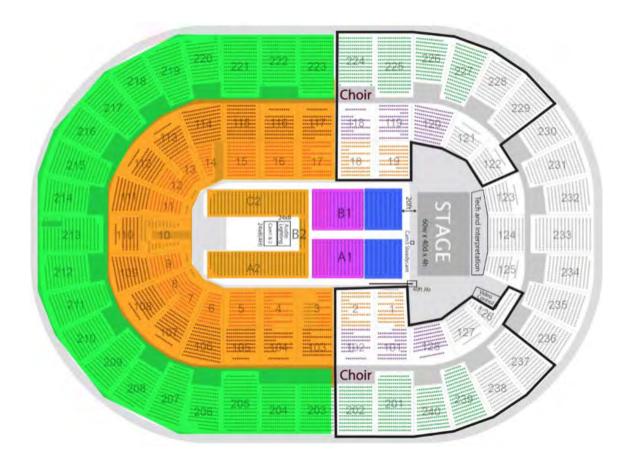

Ticket prices vary according to the seats in the stadium. Please see the image below and choose accordingly.

Green – 200s sections: \$35

Orange Bowl – 100s sections and floor \$45 Purple – Floor (back of the 1st half) \$100

Blue – Floor (front): \$250

Please submit this form by Sunday, October 7.

Please pay in either cash or check made out to HSA-UWC and bring it to Sunday Service.