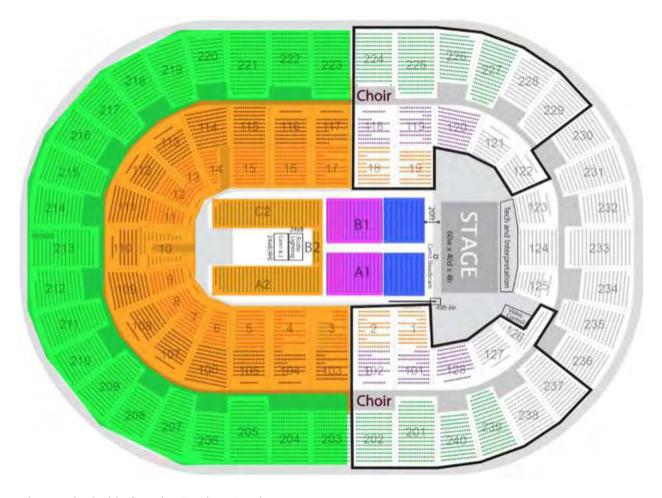

Ticket prices vary according to the seats in the stadium. Please see the image below and choose accordingly.

Green – 200s sections: \$35

Orange Bowl – 100s sections and floor \$45 Purple – Floor (back of the 1st half) \$100

Blue – Floor (front): \$250

Please submit this form by Sunday, October 7.

Please pay in either cash or check made out to HSA-UWC and bring it to Sunday Service.

How many people including you are attending from your family that needs a ticket? Please indicate the number below. \*

Your answer

Which seats would you like to order? \*

Green – 200s sections: \$35

SUBMIT