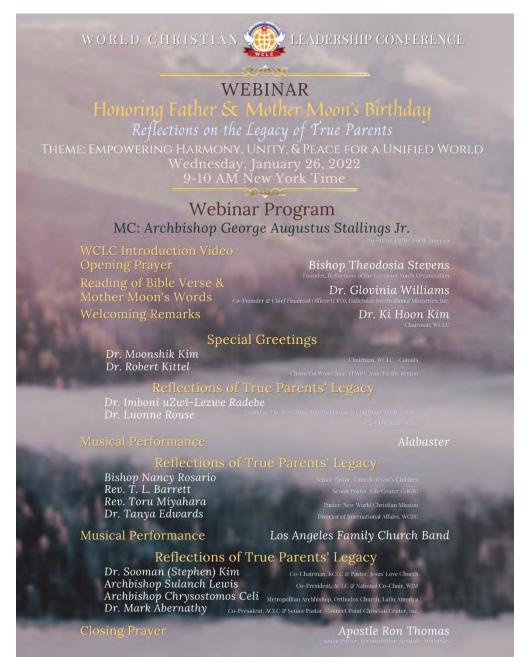

Register Here!

This month, we feature special greetings from Dr. Moonshik Kim representing WCLC-Canada, Dr. Robert Kittel representing PCLC, musical performances, and much more!

We will have translations available in Korean, Japanese, Spanish, Portuguese, and French!