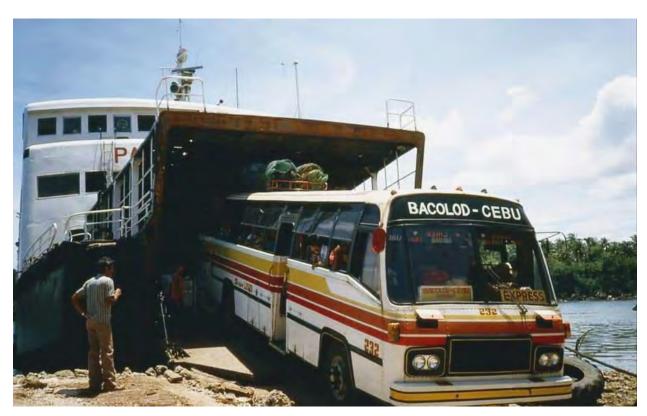

Since Philippines is made up of 7,000+ islands we would travel by mini bus and boats for weeks and sleep anywhere we can while out fundraising, and comeback to HQ only after the period of fundraising condition is finished.