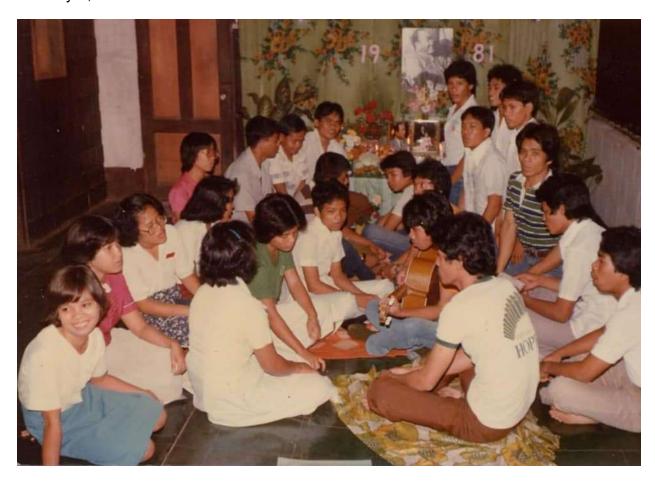

## The Delta Force Team lead by Peter Poon in the Philippines in the 1980s

W. Enriquez January 4, 2021

"Jumpin' down the bus as the captain gives direction... approach all the people you meet along!"

A line in a song MFT's Theme during the time when MFT was the mainstream of mission in UC Philippines. (Circa 80's) That was the time when we are laying a financial foundation, so that we can educate more university students and professors to be part of the mission.