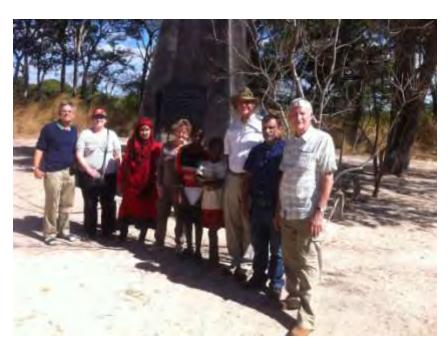

# Visit to David Livingstone Memorial site, NW Zambia

### Meeting with Chief Chitambo IV receiving gift from the people of Scotland