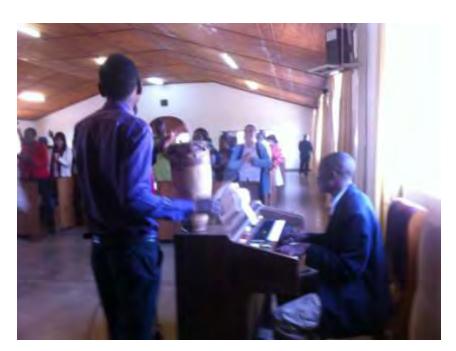

### European Interfaith African Tour June 13-26, 2013 Zambia, Malawi & Uganda



International Relief & Friendship Foundation UK



#### **Participants**

Aftikhar Ahmed AFP Scotland

Shazia Nadeem AFP Scotland

Dr Catriona Valenta Germany

Dr Ashley Crosthwaite, IRFF director UK

Selina Luis Bacon IRFF UK secretary

Robert Williamson Scotland

#### Barlastone Park School Lusaka Zambia

Presentation of 4 laptops





#### Partner Charity "Eyes on Africa"

Distribution of free reading glasses to the needy





#### IRFF first aid station Lusaka

supporting broiler business to maintain running costs of station





# Visit to Chikumbuso orphanage & widows project Lusaka



### **UPF** meeting Lusaka





# Interfaith service at FFWPU Church hall





#### Meeting at Chipata Mosque, Lusaka





# Presentations to Mackenzie school, Ndola





# Visit to David Livingstone Memorial site, NW Zambia





### Meeting with Chief Chitambo IV receiving gift from the people of Scotland





# Meeting with AFP Egyptian Ambassador, Lusaka





### Lake Kariba, Zambia





#### Visit to Namumu Orphanage, Siavonga





### Victoria Falls, Livingstone





# White Rhino, Livingstone 15 metres away!





### And elephant, Livingstone!



#### Zambezi River Cruise



### Visit to Heartspring Orphanage, Livingstone





### Tour of Twikatane factory founded in 1975!





# Thank you please contact Robert Williamson about future tours