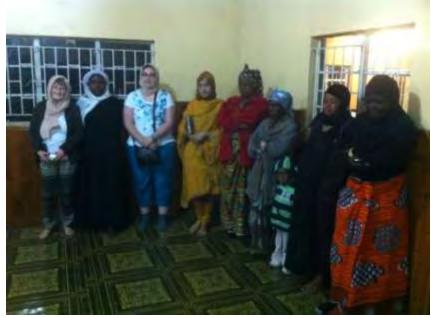

## European Interfaith African Tour June 13-26, 2013 Zambia, Malawi & Uganda



International Relief & Friendship Foundation UK



#### **Participants**

Aftikhar Ahmed AFP Scotland

Shazia Nadeem AFP Scotland

Dr Catriona Valenta Germany

Dr Ashley Crosthwaite, IRFF director UK

Selina Luis Bacon IRFF UK secretary

Robert Williamson Scotland

#### Barlastone Park School Lusaka Zambia

Presentation of 4 laptops





#### Partner Charity "Eyes on Africa"

Distribution of free reading glasses to the needy





#### IRFF first aid station Lusaka

supporting broiler business to maintain running costs of station





# Visit to Chikumbuso orphanage & widows project Lusaka



### **UPF** meeting Lusaka





# Interfaith service at FFWPU Church hall





#### Meeting at Chipata Mosque, Lusaka





# Presentations to Mackenzie school, Ndola





# Visit to David Livingstone Memorial site, NW Zambia





### Meeting with Chief Chitambo IV receiving gift from the people of Scotland





# Meeting with AFP Egyptian Ambassador, Lusaka





### Lake Kariba, Zambia





#### Visit to Namumu Orphanage, Siavonga





### Victoria Falls, Livingstone





# White Rhino, Livingstone 15 metres away!





### And elephant, Livingstone!



#### Zambezi River Cruise



### Visit to Heartspring Orphanage, Livingstone





### Tour of Twikatane factory founded in 1975!





# Thank you please contact Robert Williamson about future tours