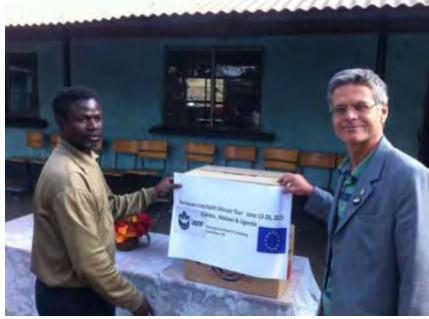

2013 Zambia, Malawi & Uganda



International Relief & Friendship Foundation UK



#### **Participants**

Aftikhar Ahmed AFP Scotland

Shazia Nadeem AFP Scotland

Dr Catriona Valenta Germany

Dr Ashley Crosthwaite, IRFF director UK

Selina Luis Bacon IRFF UK secretary

Robert Williamson Scotland

#### Barlastone Park School Lusaka Zambia

Presentation of 4 laptops





#### Partner Charity "Eyes on Africa"

Distribution of free reading glasses to the needy





#### IRFF first aid station Lusaka

supporting broiler business to maintain running costs of station





# Visit to Chikumbuso orphanage & widows project Lusaka



### **UPF** meeting Lusaka





# Interfaith service at FFWPU Church hall





#### Meeting at Chipata Mosque, Lusaka





# Presentations to Mackenzie school, Ndola





# Visit to David Livingstone Memorial site, NW Zambia





### Meeting with Chief Chitambo IV receiving gift from the people of Scotland





# Meeting with AFP Egyptian Ambassador, Lusaka





### Lake Kariba, Zambia





#### Visit to Namumu Orphanage, Siavonga





### Victoria Falls, Livingstone





# White Rhino, Livingstone 15 metres away!





### And elephant, Livingstone!



#### Zambezi River Cruise



### Visit to Heartspring Orphanage, Livingstone





### Tour of Twikatane factory founded in 1975!





# Thank you please contact Robert Williamson about future tours