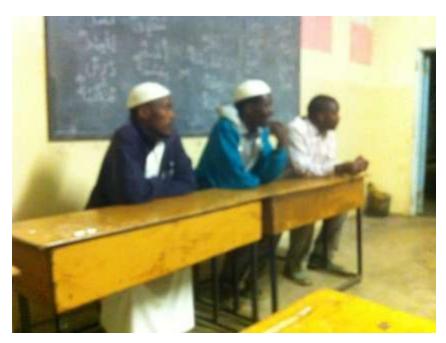

### European Interfaith African Tour June 13-26, 2013 Zambia, Malawi & Uganda



International Relief & Friendship Foundation UK



#### **Participants**

Aftikhar Ahmed AFP Scotland

Shazia Nadeem AFP Scotland

Dr Catriona Valenta Germany

Dr Ashley Crosthwaite, IRFF director UK

Selina Luis Bacon IRFF UK secretary

Robert Williamson Scotland

#### Barlastone Park School Lusaka Zambia

Presentation of 4 laptops





#### Partner Charity "Eyes on Africa"

Distribution of free reading glasses to the needy





#### IRFF first aid station Lusaka

supporting broiler business to maintain running costs of station





# Visit to Chikumbuso orphanage & widows project Lusaka



### **UPF** meeting Lusaka





# Interfaith service at FFWPU Church hall





#### Meeting at Chipata Mosque, Lusaka





# Presentations to Mackenzie school, Ndola





# Visit to David Livingstone Memorial site, NW Zambia





### Meeting with Chief Chitambo IV receiving gift from the people of Scotland





# Meeting with AFP Egyptian Ambassador, Lusaka





### Lake Kariba, Zambia





#### Visit to Namumu Orphanage, Siavonga





### Victoria Falls, Livingstone





# White Rhino, Livingstone 15 metres away!





### And elephant, Livingstone!



#### Zambezi River Cruise



### Visit to Heartspring Orphanage, Livingstone





### Tour of Twikatane factory founded in 1975!





# Thank you please contact Robert Williamson about future tours