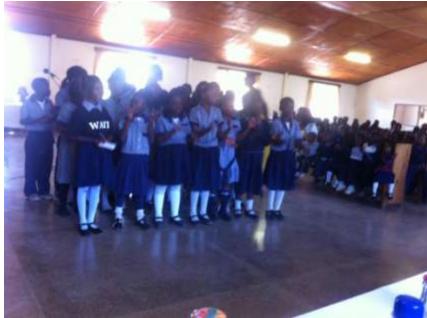

### European Interfaith African Tour June 13-26, 2013 Zambia, Malawi & Uganda



International Relief & Friendship Foundation UK



#### **Participants**

Aftikhar Ahmed AFP Scotland

Shazia Nadeem AFP Scotland

Dr Catriona Valenta Germany

Dr Ashley Crosthwaite, IRFF director UK

Selina Luis Bacon IRFF UK secretary

Robert Williamson Scotland

#### Barlastone Park School Lusaka Zambia

Presentation of 4 laptops





#### Partner Charity "Eyes on Africa"

Distribution of free reading glasses to the needy





#### IRFF first aid station Lusaka

supporting broiler business to maintain running costs of station





# Visit to Chikumbuso orphanage & widows project Lusaka



### **UPF** meeting Lusaka





# Interfaith service at FFWPU Church hall





#### Meeting at Chipata Mosque, Lusaka





# Presentations to Mackenzie school, Ndola





# Visit to David Livingstone Memorial site, NW Zambia





### Meeting with Chief Chitambo IV receiving gift from the people of Scotland





# Meeting with AFP Egyptian Ambassador, Lusaka





### Lake Kariba, Zambia





#### Visit to Namumu Orphanage, Siavonga





### Victoria Falls, Livingstone





# White Rhino, Livingstone 15 metres away!





### And elepha