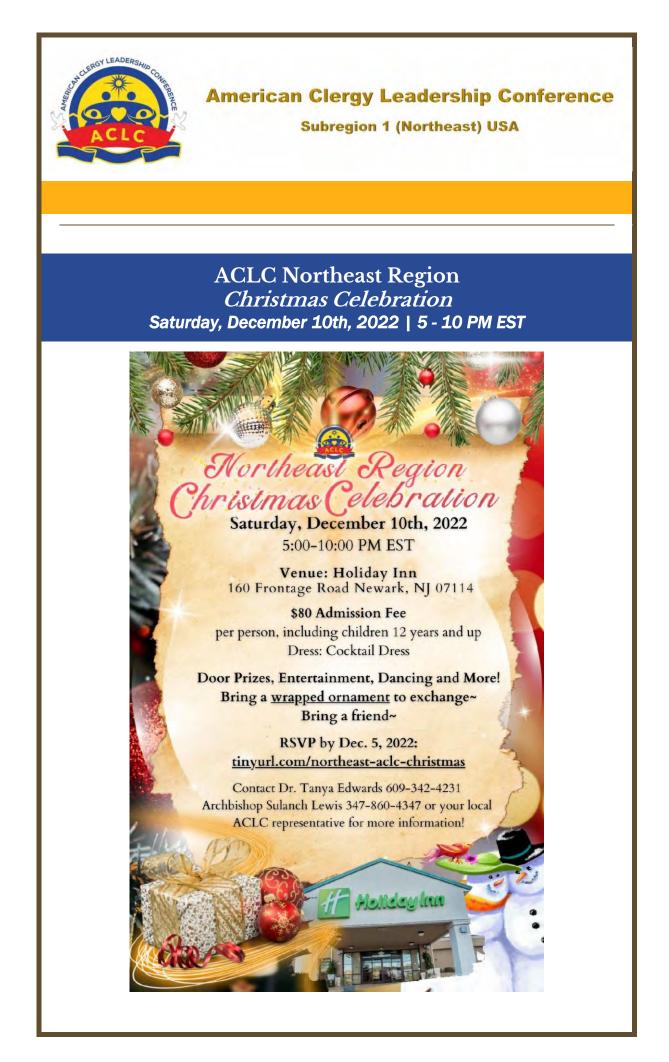

## ACLC NE Northeast USA Region Christmas Celebration

Greg Agulan November 28, 2022

Greetings!

As we celebrate the birth of our Savior Jesus Christ, we are happy to invite you to the ACLC Northeast Region Christmas Celebration! This will happen on Saturday, December 10th, 2022, 5:00 -10:00 PM EST at the Holiday Inn located at 160 Frontage Road Newark, NJ 07114.

There is an admission fee of \$80 per person and only children 12 years old and above may attend. You may pay online by credit/debit card or in person at the location by cash or check.

Please come in Cocktail Dress attire for Door Prizes, Entertainment, Dancing and More! Bring a friend and a wrapped ornament to exchange.

RSVP by Dec. 5, 2022: <u>hsa.regfox,com/aclc-northeast-region-</u> <u>christmas-celebration</u>

Contact Dr. Tanya Edwards 609-342-4231, Archbishop Sulanch Lewis 347-860-4347 or your local ACLC representative for more information!

May God continue to bless you and your family.

Sincerely yours, ACLC Northeast Region Team

Register here!