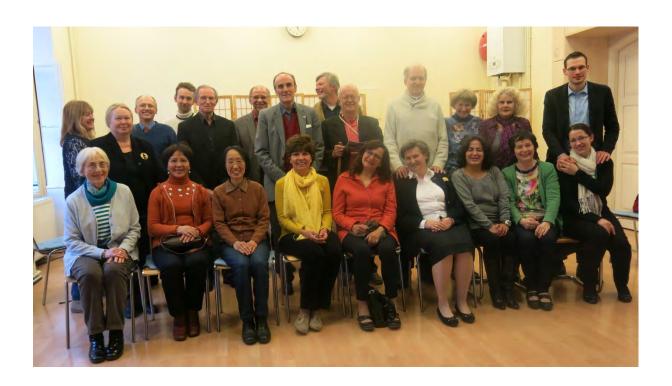

## 1 Day Divine Principle Workshop

Vienna, March 19, 2016

"The Logic of Love" -This was the title of a 1-day Divine Principle workshop which was held in cooperation with the Womens' Federation for World Peace and the Family Federation of Vienna. The participants were new guests as well as guests who have known our movement for some time.

Among the 25 participants there were 13 guests.