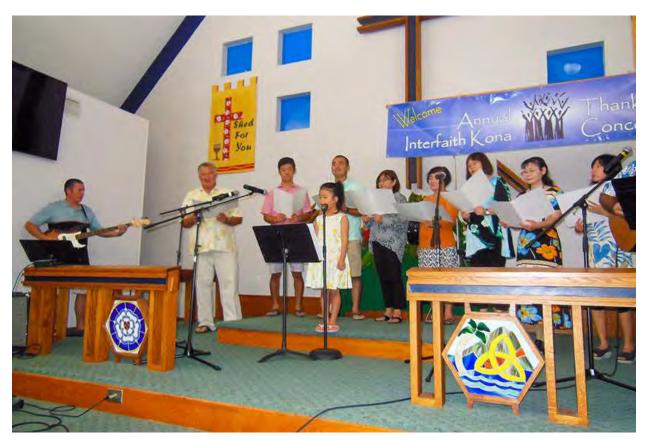

## Kona. HI Family Church's Musical Interfaith Thanksgiving at a Lutheran Church

Kazuo Takami November 26, 2019

On November 26, the Kona Family Church brought together people from 11 different faiths, including Christianity, Judaism, Hinduism, Islam and the New Age movement for a musical Thanksgiving celebration!

More than 200 people gathered at the Lutheran Church of Kona in Hawaii to enjoy a variety of performances. The celebration featured a musical performance by Masa Matsuzaki, a young Unificationist, who inspired the audience with his talent.