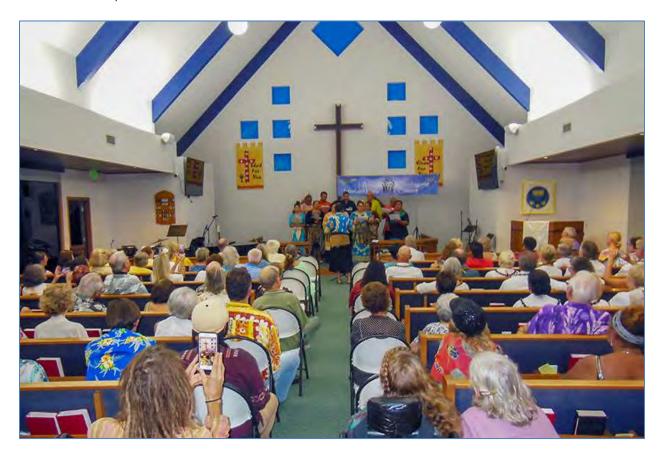

## Kona. HI Family Church's Musical Interfaith Thanksgiving at a Lutheran Church

Kazuo Takami November 26, 2019

On November 26, the Kona Family Church brought together people from 11 different faiths, including Christianity, Judaism, Hinduism, Islam and the New Age movement for a musical Thanksgiving celebration!

More than 200 people gathered at the Lutheran Church of Kona in Hawaii to enjoy a variety of performances. The celebration featured a musical performance by Masa Matsuzaki, a young Unificationist, who inspired the audience with his talent.