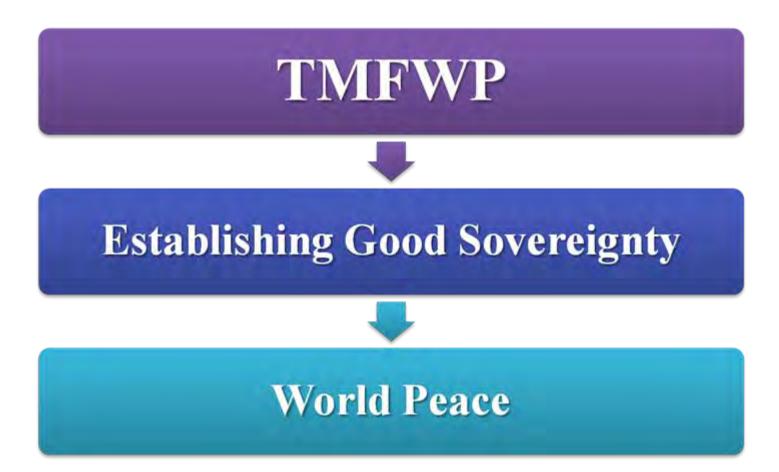

*True Parents did not come to earth to create only a spiritual kingdom, or a religious organization. They have come to complete God's Ideal of Creation in the Invisible and visible worlds. The Ideal Peaceful World where all humanity is united as One Family under God* (TMFWP Page 33)

# And expand our family into a Tribe

The fruit of the tree of True Parents need to leave the branches of the Tree and grow into trees of their own (TMFWP page 36)