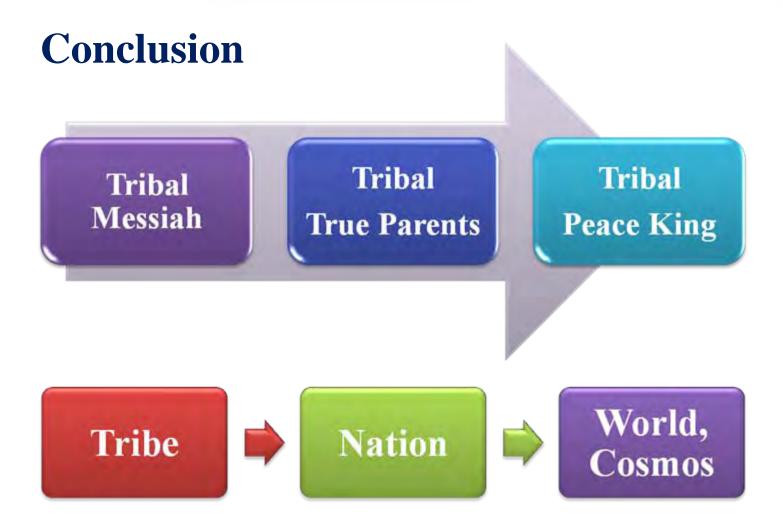

### Messiah 40 – True Parents 40 – Peace King 12

Birth – Messiah – True Parents – True parents of heaven and earth -Peace King – King of Mankind > True Parents of Heaven Earth and Humankind

Original Sin – Rebirth (Blessing) –Tribal messiah –Tribal true parents –Tribal peace king

# **Tribal Restoration**

-Providential Background behind Tribal Restoration-

# **Tribal True Parents**

# **Tribal Peace King**