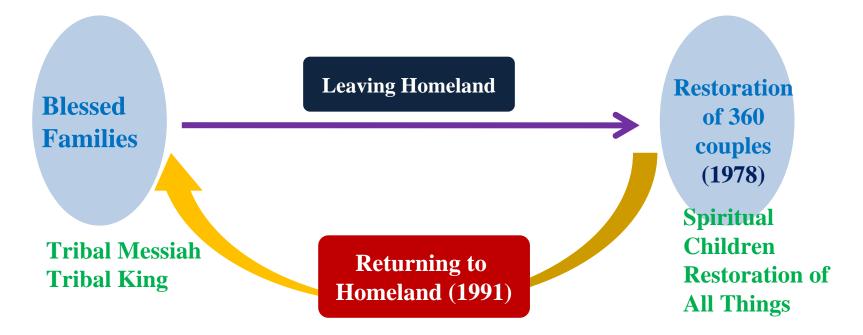

# **Tribal Restoration**

-Providential Background behind Tribal Restoration-

### Home Church Movement⇒ Providence of Returning to Homeland – Tribal Messiah

**The TPs of Heaven Earth and Humankind = Substantial Word** 

We are recreated through the word = Hoon Dok Hae

**Tribal Messiah = give the word = teach Divine Principle** 