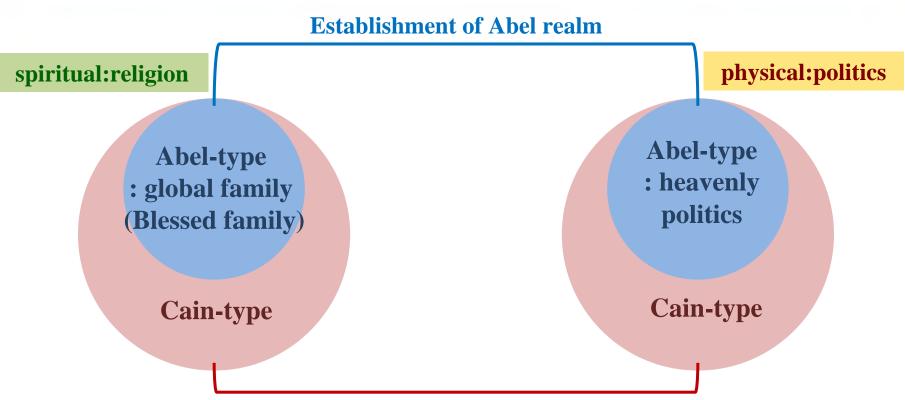

### **Sovereignty of Abel realm**

Internal (spiritual)

- = religion
- world blessed family
- law and system
- traditional establishment
- establishment of shim-jung culture

**External**(Physical)

- = politics
- **participate in politics** 
  - establish heavenly politics
- settle new political paradigm
- establish a world of interdependence, mutual prosperity, and shared values

### **Cain realm : object of restoration**

 ✓ World Blessed family : inter-nation, inter-religion, inter-race, Establish shimjung culture

 ✓ soft landing of political system
 ✓ Establish heavenly politics establish one global family