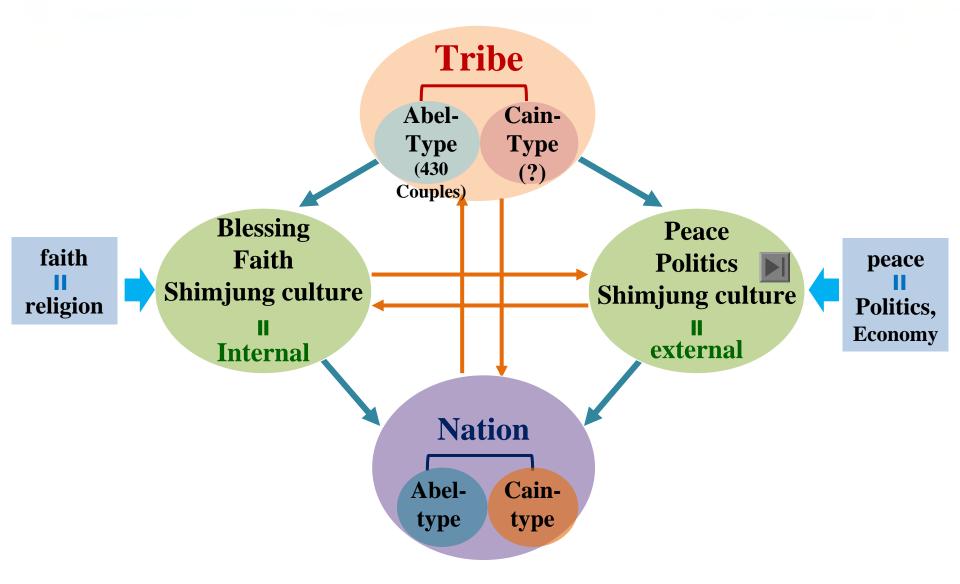

### **Sovereignty of Abel realm**

Internal (spiritual)

- = religion
- world blessed family
- law and system
- traditional establishment
- establishment of shim-jung culture

**External**(Physical)

- = politics
- **participate in politics** 
  - establish heavenly politics
- settle new political paradigm
- establish a world of interdependence, mutual prosperity, and shared values

### **Cain realm : object of restoration**

 ✓ World Blessed family : inter-nation, inter-religion, inter-race, Establish shimjung culture

 ✓ soft landing of political system
 ✓ Establish heavenly politics establish one global family