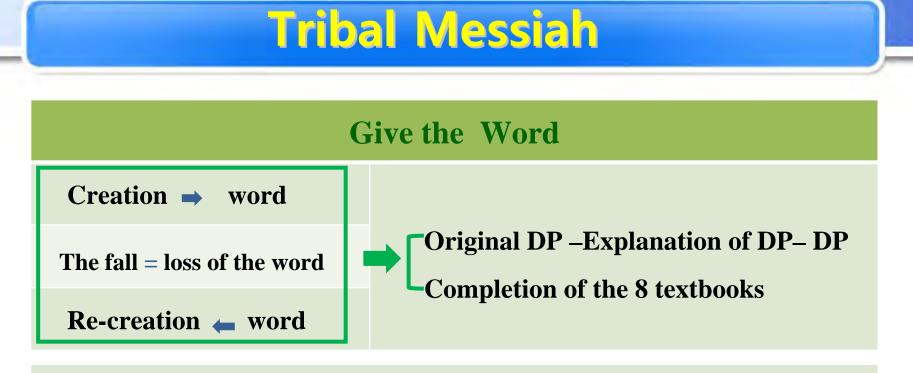

### Home Church Movement⇒ Providence of Returning to Homeland – Tribal Messiah

**The TPs of Heaven Earth and Humankind = Substantial Word** 

We are recreated through the word = Hoon Dok Hae

**Tribal Messiah = give the word = teach Divine Principle** 