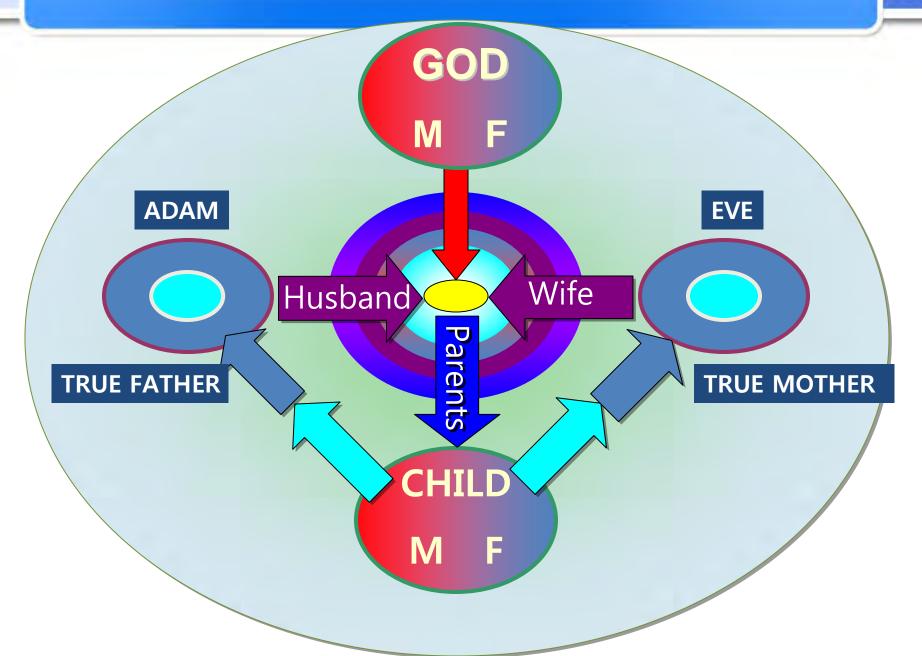

### The Purpose of Creation = True Parents God is seeking His Homeland = True Parents We are seeking their Original Homeland = TPs of Heaven Earth and Humankind

God's purpose for creating is to find His true object partner with whom he can engage in the give and take of love.

Adam and Eve were supposed to become those object partners – the True Parents – God is in pursuit of True Parents – from them comes the true family, tribe, people, nation and world.

The core of the Principle and centre of world peace is True Parents.

True peace is not a horizontal peace .

Eternal peace of the kind God is seeking is vertical peace, peace while in relationship with True Parents, who are the incarnation, and peace within the relationship between God and man.

Only when humankind is connected with the True Parents will true peace, true Families, tribes, peoples, nations and world emerge. Aju!