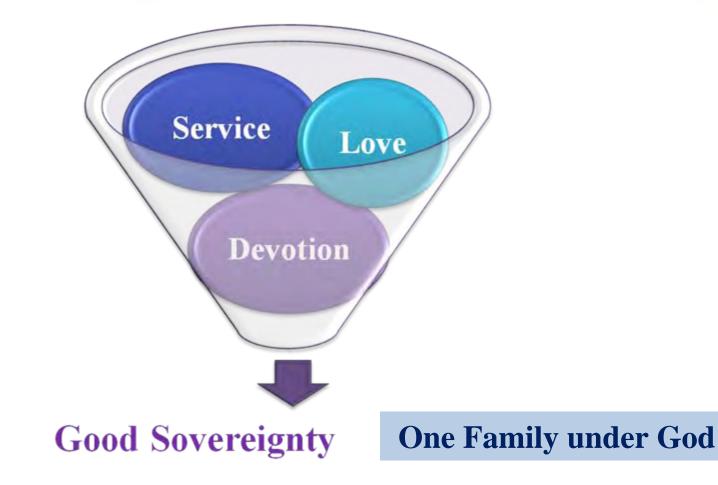

# **Tribal Peace King**

2. Taking Tribes into the Abel Realm of Good Sovereignty!

## Building good sovereignty

(Peaceful World of Happiness)

### **Sovereignty of Abel realm**

Internal (spiritual)

- = religion
- world blessed family
- law and system
- traditional establishment
- establishment of shim-jung culture

**External**(Physical)

- = politics
- **participate in politics** 
  - establish heavenly politics
- settle new political paradigm
- establish a world of interdependence, mutual prosperity, and shared values