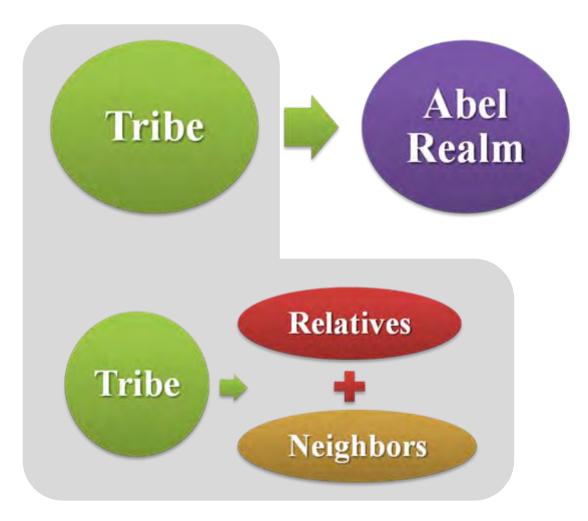

# **Tribal Peace King**

2. Taking Tribes into the Abel Realm of Good Sovereignty!

## **Resolving Social Problems in the Tribal Realm**

Loss of Humanity, Loss of Morality, Loss of Values, Gap between the Rich and the Poor, Corruption, Political Reform, Unification of South and North Korea, etc.