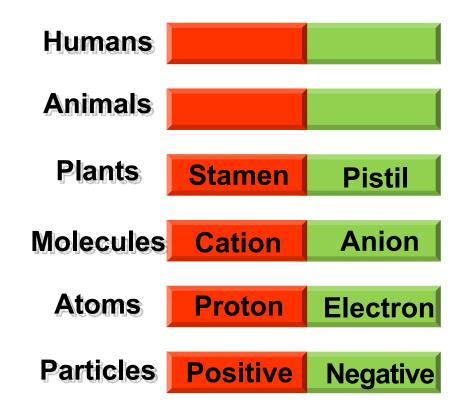

# Plants: stamen & pistil

Humans **Animals** Male **Female Plants Stamen Pistil Anion** Molecules **Cation Atoms Proton Electron Particles Positive** Negative

#### **Animals:** male & female

http://animals.nationalgeographic.com/animals/photos/animal-pairs

Humans Woman Man **Animals** Male **Female Plants Stamen Pistil Anion** Molecules **Cation Atoms Proton Electron Particles Positive** Negative