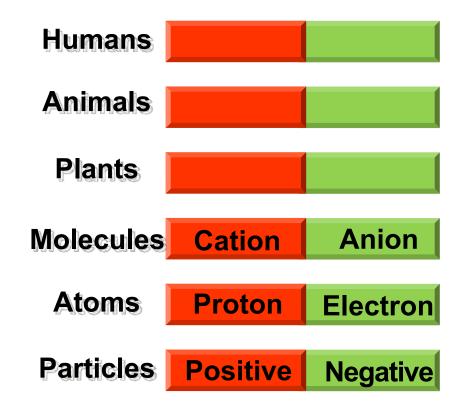

## Atoms: proton & electron

# Plants: stamen & pistil

Humans **Animals** Male **Female Plants Stamen Pistil Anion** Molecules **Cation Atoms Proton Electron Particles Positive** Negative

#### **Animals:** male & female

http://animals.nationalgeographic.com/animals/photos/animal-pairs

Humans Woman Man **Animals** Male **Female Plants Stamen Pistil Anion** Molecules **Cation Atoms Proton Electron Particles Positive** Negative