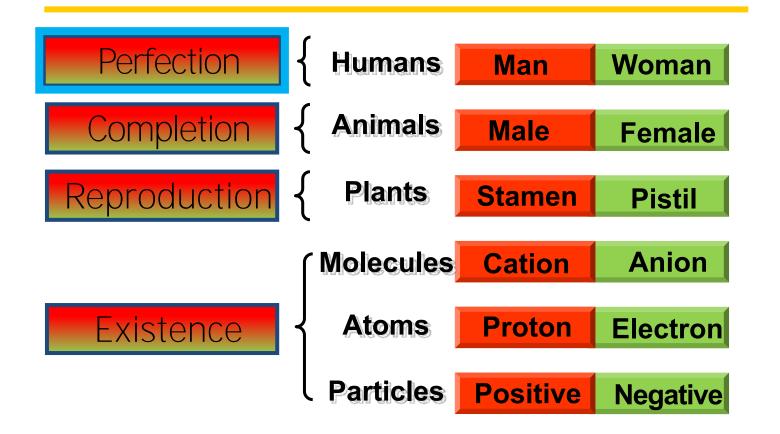

# Plants: stamen & pistil

Humans **Animals** Male **Female Plants Stamen Pistil Anion** Molecules **Cation Atoms Proton Electron Particles Positive** Negative

#### **Animals:** male & female

http://animals.nationalgeographic.com/animals/photos/animal-pairs

Humans Woman Man **Animals** Male **Female Plants Stamen Pistil Anion** Molecules **Cation Atoms Proton Electron Particles Positive** Negative

#### Humankind: men & woman

1. Existence itself requires polarity.

2. The Origin of the universe has polarity.