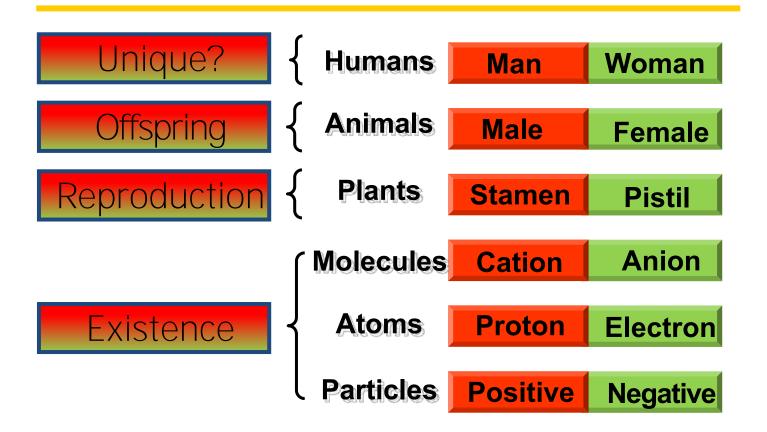

# Plants: stamen & pistil

Humans **Animals** Male **Female Plants Stamen Pistil Anion** Molecules **Cation Atoms Proton Electron Particles Positive** Negative

#### **Animals:** male & female

http://animals.nationalgeographic.com/animals/photos/animal-pairs

Humans Woman Man **Animals** Male **Female Plants Stamen Pistil Anion** Molecules **Cation Atoms Proton Electron Particles Positive** Negative

#### Humankind: men & woman

1. Existence itself requires polarity.

2. The Origin of the universe has polarity.