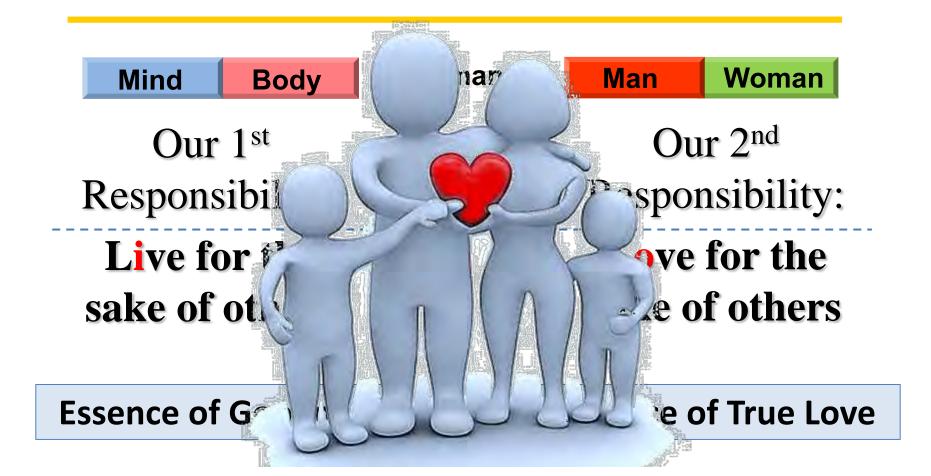

# There are two Universal Principles of Peace

"Dual Purpose" Principle

**Essence of Goodness** 

"Dual Purpose" **Principle** Mind Mind Integrity **Body Essence of** Goodness

"Dual Purpose" Principle

**Essence of Goodness** 

"Pair System"
Principle

Essence of True Love

**Equal Value** 

"Pair System"
Principle

Essence of True Love