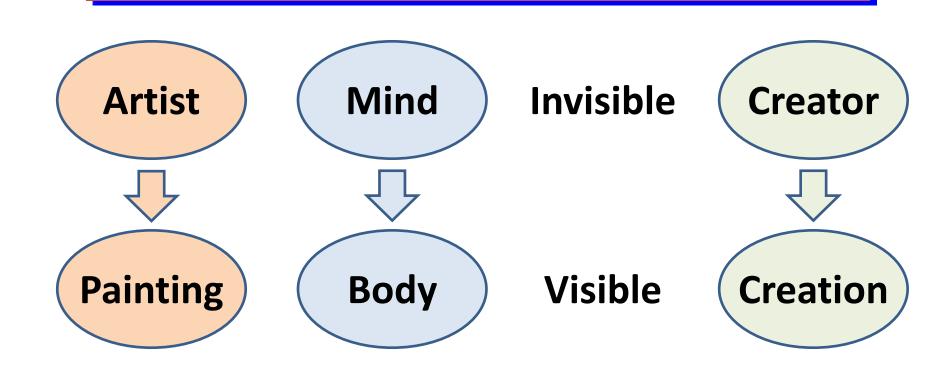

"Pair System" Principle





## Atoms: proton & electron





# Plants: stamen & pistil



Humans **Animals** Male **Female Plants Stamen Pistil Anion** Molecules **Cation Atoms Proton Electron Particles Positive** Negative

#### **Animals:** male & female



http://animals.nationalgeographic.com/animals/photos/animal-pairs

Humans Woman Man **Animals** Male **Female Plants Stamen Pistil Anion** Molecules **Cation Atoms Proton Electron Particles Positive** Negative

#### Humankind: men & woman





1. Existence itself requires polarity.

2. The Origin of the universe has polarity.





#### Mother Moon



We marry in order to resemble God. God exists as a being of dual characteristics. Thus, husband and wife... together are a reflection of His original image...

# The Nature of Creating



The invisible nature reflected in the visible form.



#### **Universal Principles of Peace**

"Dual Purpose" Principle



**Essence of Goodness** 

"Pair System"
Principle



Essence of True Love





# Activity #1:

### **Questions:**

- How can man and woman be equal?
- Which is more fundamental, the "Dual Purpose" Principle or the "Pair System" Principle? Why?