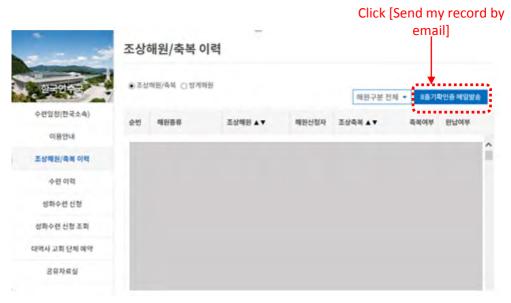

- ① Click [Essential] button
- ② Click [My Ancestor Liberation and Blessing Record] button.

Click the button [Send my record by email.]

<sup>\*</sup>English version of website is under development.

| HOME O 4    | 0.40           | A 11 /           | <u>Church</u> | <b>Evaluation</b> | <u>Administrat</u> | <u>Signature</u> |
|-------------|----------------|------------------|---------------|-------------------|--------------------|------------------|
| <u>HOME</u> | <u>Outline</u> | <u>Applicant</u> | <u>Leader</u> | <u>Committee</u>  | <u>ion</u>         | <u>Image</u>     |