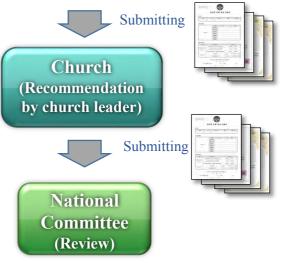

### **Applying Evaluation**

- CheonBo Application Form
- Certificate of Confirmation for the Completion of the Ancestor Blessing
- Certificate of Confirmation for the Completion of the Tribal Blessing
- Certificate of Confirmation for the Blessing Donation Offering or Agreement of Offering Blessing Donation

**Church Leader** 

Fill in [Church leader's recommendation] of CheonBo Application Form

National
Evaluation
Administration

- CheonBo Application Form
- Certificate of Confirmation for the Completion of the Ancestor Blessing
- Certificate of Confirmation for the Completion of the Tribal Blessing
- Certificate of Confirmation for the Blessing Donation Offering or Agreement of Offering Blessing Donation

### **National Evaluation Process**

Applicant's Church Leader

- CheonBo Application Form
- Certificate of Confirmation for the Completion of the Ancestor Blessing
- Certificate of Confirmation for the Completion of the Tribal Blessing
- Certificate of Confirmation for the Blessing Donation Offering or Agreement of Offering Blessing Donation