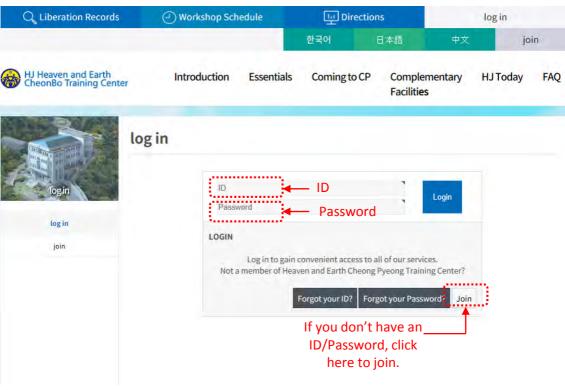

- Enter your user ID/Password.
- If you don't have an ID/Password, please join the website first.

| ****        | 0.41           | A 45 .           | <u>Church</u> | <b>Evaluation</b> | Administrat | _Signature |
|-------------|----------------|------------------|---------------|-------------------|-------------|------------|
| <u>HOME</u> | <u>Outline</u> | <u>Applicant</u> | Leader        | Committee         | ion         | Image      |