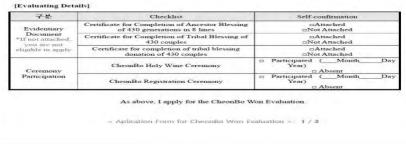

#### [Evaluating Details]

| Classification                                                       | Checklist                                                                  | Self-confirmation                       |  |  |
|----------------------------------------------------------------------|----------------------------------------------------------------------------|-----------------------------------------|--|--|
| Evidentiary Document *If not attached, you are not eligible to apply | Certificate for Completion of 430 Ancestor<br>Blessing and tribal blessing | □Attached<br>□Not Attached              |  |  |
| Ceremony<br>Participation                                            | CheonBo Holy Wine Ceremony                                                 | ☐ Participated (MonthDay Year) ☐ Absent |  |  |
|                                                                      | CheonBo Registration Ceremony                                              | ☐ Participated (MonthDay Year) ☐ Absent |  |  |