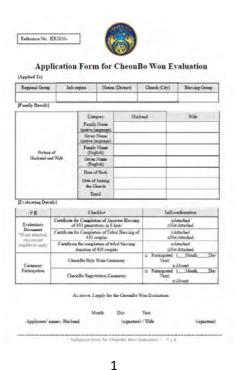

### **Application Form for CheonBo Won Evaluation**

#### [Applied To]

| Regional Group | Sub-region | Nation (District) | Church (City) | Blessing Group |  |
|----------------|------------|-------------------|---------------|----------------|--|
|                |            |                   |               |                |  |

#### [Family Details]

|                  | Category                      | Husband | Wife |
|------------------|-------------------------------|---------|------|
|                  | Family Name (native language) |         |      |
|                  | Given Name (native language)  |         |      |
| Picture of       | Family Name<br>(English)      |         |      |
| Husband and Wife | Given Name<br>(English)       |         |      |
|                  | Date of Birth                 |         |      |
|                  | Date of Joining the Church    |         |      |
|                  | Email                         |         |      |

#### [Evaluating Details]

| Classification                                                       | Checklist                                                                  | Self-confirmation                       |  |  |
|----------------------------------------------------------------------|----------------------------------------------------------------------------|-----------------------------------------|--|--|
| Evidentiary Document *If not attached, you are not eligible to apply | Certificate for Completion of 430 Ancestor<br>Blessing and tribal blessing | □Attached<br>□Not Attached              |  |  |
| Ceremony<br>Participation                                            | CheonBo Holy Wine Ceremony                                                 | ☐ Participated (MonthDay Year) ☐ Absent |  |  |
|                                                                      | CheonBo Registration Ceremony                                              | ☐ Participated (MonthDay Year) ☐ Absent |  |  |

| As above, | I apply | for the | CheonBo | Won I | ∃valuatıon. |
|-----------|---------|---------|---------|-------|-------------|
|-----------|---------|---------|---------|-------|-------------|

|                            | Month | Day     | Year        |             |
|----------------------------|-------|---------|-------------|-------------|
| Applicants' names: Husband |       | (signat | ure) / Wife | (signature) |