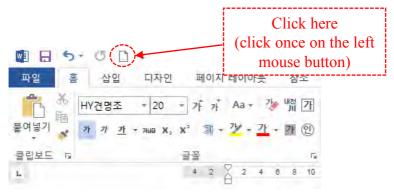

the left mouse button)



icon(click once on the left side of mouse)



Save a picture image to your desktop.

- 1. Click Desktop icon (click once on the left mouse button)
- 2. Make the file name with your own name
- 3. Click 'Save' button (click once on the left mouse button)









### Save transmitted signature image to your PC

### Ex. M



#### The signature image is saved to 'Download'



The signature image is saved to 'Download'



# Step4: Inserting the signature image to Application Form

Open a file of signature image stored on your PC

Open the file saved on your desktop



Open the file saved on 'Download'





# Save a signature image horizontally If the signature image is vertical, turn the image file to save horizontally



#### Click [New word] to open a new document



### Insert a signature image saved on the desktop/download into a new document

#### Desktop



Click and hold the left mouse on the image file saved on desktop, and drag it into new document.

| HOME O 4.   | A 11 /         | <u>Church</u>    | <b>Evaluation</b> | Administrat      | _Signature |              |
|-------------|----------------|------------------|-------------------|------------------|------------|--------------|
| <u>HOME</u> | <u>Outline</u> | <u>Applicant</u> | <u>Leader</u>     | <u>Committee</u> | <u>ion</u> | <u>Image</u> |

#### Download





Reduce a signature image inserted in a new document.



- Copy the reduced signature image
  - Click the reduced signature image(Click once left mouse)



| HOME O 41.  | A 11 /         | <u>Church</u>    | <b>Evaluation</b> |