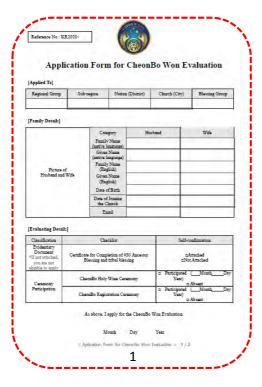

### **Application Form for CheonBo Won Evaluation**

#### [Applied To]

| Regional Group | Sub-region | Nation (District) | Church (City) | Blessing Group |  |
|----------------|------------|-------------------|---------------|----------------|--|
|                |            |                   |               |                |  |

#### [Family Details]

|                  | Category                      | Husband | Wife |
|------------------|-------------------------------|---------|------|
|                  | Family Name (native language) |         |      |
|                  | Given Name (native language)  |         |      |
| Picture of       | Family Name<br>(English)      |         |      |
| Husband and Wife | Given Name<br>(English)       |         |      |
|                  | Date of Birth                 |         |      |
|                  | Date of Joining the Church    |         |      |
|                  | Email                         |         |      |

#### [Evaluating Details]

| Classification                                                       | Checklist                                                                  | Self-confirmation                       |  |  |
|----------------------------------------------------------------------|----------------------------------------------------------------------------|-----------------------------------------|--|--|
| Evidentiary Document *If not attached, you are not eligible to apply | Certificate for Completion of 430 Ancestor<br>Blessing and tribal blessing | □Attached<br>□Not Attached              |  |  |
| Ceremony<br>Participation                                            | CheonBo Holy Wine Ceremony                                                 | ☐ Participated (MonthDay Year) ☐ Absent |  |  |
|                                                                      | CheonBo Registration Ceremony                                              | ☐ Participated (MonthDay Year) ☐ Absent |  |  |

| As above, | I apply | for the | CheonBo | Won I | ∃valuatıon. |
|-----------|---------|---------|---------|-------|-------------|
|-----------|---------|---------|---------|-------|-------------|

|                            | Month | Day     | Year        |             |
|----------------------------|-------|---------|-------------|-------------|
| Applicants' names: Husband |       | (signat | ure) / Wife | (signature) |