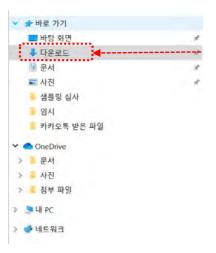

#### The signature image is saved to 'Download'

The signature image is saved to 'Download'

# Step4: Inserting the signature image to Application Form

Open a file of signature image stored on your PC

Open the file saved on your desktop

Open the file saved on 'Download'