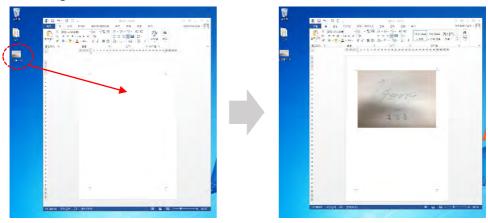

①Click the transmitted signature image (click once on the left mouse button)

icon(click once on the left side of mouse)

Save a picture image to your desktop.

- 1. Click Desktop icon (click once on the left mouse button)
- 2. Make the file name with your own name
- 3. Click 'Save' button (click once on the left mouse button)

### Save transmitted signature image to your PC