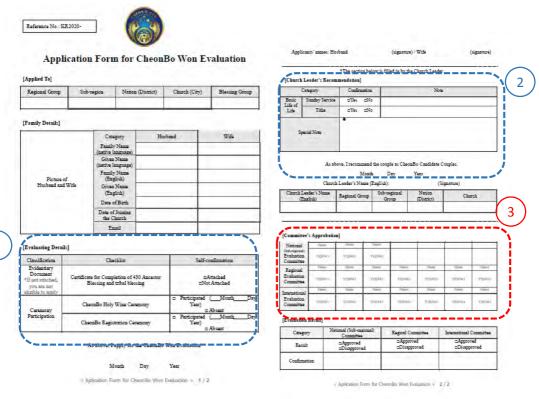

### **Application Form for CheonBo Won Evaluation**

#### [Applied To]

| Regional Group | Sub-region | Nation (District) | Church (City) | Blessing Group |  |
|----------------|------------|-------------------|---------------|----------------|--|
|                |            |                   |               |                |  |

#### [Family Details]

|                  | Category                      | Husband | Wife |
|------------------|-------------------------------|---------|------|
|                  | Family Name (native language) |         |      |
|                  | Given Name (native language)  |         |      |
| Picture of       | Family Name<br>(English)      |         |      |
| Husband and Wife | Given Name<br>(English)       |         |      |
|                  | Date of Birth                 |         |      |
|                  | Date of Joining the Church    |         |      |
|                  | Email                         |         |      |

#### [Evaluating Details]

| Classification                                                       | Checklist                                                                  | Self-confirmation                       |  |  |
|----------------------------------------------------------------------|----------------------------------------------------------------------------|-----------------------------------------|--|--|
| Evidentiary Document *If not attached, you are not eligible to apply | Certificate for Completion of 430 Ancestor<br>Blessing and tribal blessing | □Attached<br>□Not Attached              |  |  |
| Ceremony<br>Participation                                            | CheonBo Holy Wine Ceremony                                                 | ☐ Participated (MonthDay Year) ☐ Absent |  |  |
|                                                                      | CheonBo Registration Ceremony                                              | ☐ Participated (MonthDay Year) ☐ Absent |  |  |

#### [Church Leader's Recommendation]

| (                | Category       |      | mation | Note |
|------------------|----------------|------|--------|------|
| Basic<br>Life of | Sunday Service | □Yes | □No    |      |
| Life             | Tithe          | □Yes | □No    |      |
| Sp               | pecial Note    | •    |        |      |

As above, I recommend the couple as CheonBo Candidate Couples.

Month Day Year

Church Leader's Name (English):

(Signature)

| Church Leader's Name<br>(English) | Regional Group | Sub-regional<br>Group | Nation<br>(District) | Church |  |
|-----------------------------------|----------------|-----------------------|----------------------|--------|--|
|                                   |                |                       |                      |        |  |

#### [Committee's Approbation]

| National                                  | Name   | Name   | Name   |        |        |        |        |
|-------------------------------------------|--------|--------|--------|--------|--------|--------|--------|
| (Sub-regional)<br>Evaluation<br>Committee | YES/NO | YES/NO | YES/NO |        |        |        |        |
| Dagional                                  | Name   |
| Regional<br>Evaluation<br>Committee       | YES/NO |
| International                             | Name   |
| International Evaluation Committee        | YES/NO |

#### [Evaluation Result]

| Category     | National (Sub-regional) Committee | Regioal Committee         | International Committee   |
|--------------|-----------------------------------|---------------------------|---------------------------|
| Result       | □Approved<br>□Disapproved         | □Approved<br>□Disapproved | □Approved<br>□Disapproved |
| Confirmation |                                   |                           |                           |