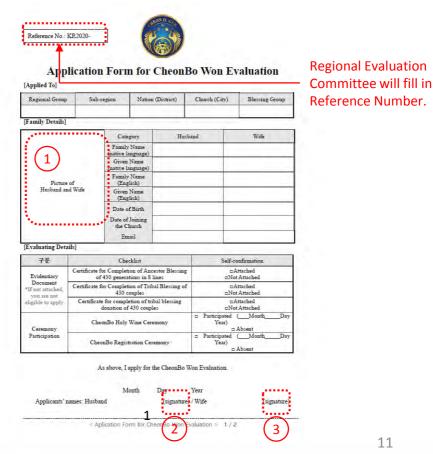

## Preparation of Application Form

 CheonBo Candidate Couples will fill in the first page of the Application Form on a personal computer.

- For the instructions to insert (1) Picture of husband and wife 23 Signature image, please refer to the CheonBo Evaluation Manual [Appendix 1 How to Create a Signature Image].
- For the Reference Number, Regional Evaluation Committee will fill in

Reference No.: EUME 2020-00

#### [Applied To]

| Regional Group | Sub-region | Nation (District) | Church (City) | Blessing Group |  |
|----------------|------------|-------------------|---------------|----------------|--|
|                |            |                   |               |                |  |

#### [Family Details]

|                  | Category                      | Husband | Wife |
|------------------|-------------------------------|---------|------|
|                  | Family Name (native language) |         |      |
|                  | Given Name (native language)  |         |      |
| Picture of       | Family Name<br>(English)      |         |      |
| Husband and Wife | Given Name<br>(English)       |         |      |
|                  | Date of Birth                 |         |      |
|                  | Date of Joining the Church    |         |      |
|                  | Email                         |         |      |

#### [Evaluating Details]

| Classification                                                       | Checklist                                                                  | Self-confirmation                       |  |  |
|----------------------------------------------------------------------|----------------------------------------------------------------------------|-----------------------------------------|--|--|
| Evidentiary Document *If not attached, you are not eligible to apply | Certificate for Completion of 430 Ancestor<br>Blessing and tribal blessing | □Attached<br>□Not Attached              |  |  |
| Ceremony<br>Participation                                            | CheonBo Holy Wine Ceremony                                                 | ☐ Participated (MonthDay Year) ☐ Absent |  |  |
|                                                                      | CheonBo Registration Ceremony                                              | ☐ Participated (MonthDay Year) ☐ Absent |  |  |

| As above, | I apply | for the | CheonBo | Won I | ∃valuatıon. |
|-----------|---------|---------|---------|-------|-------------|
|-----------|---------|---------|---------|-------|-------------|

|                            | Month | Day     | Year        |             |
|----------------------------|-------|---------|-------------|-------------|
| Applicants' names: Husband |       | (signat | ure) / Wife | (signature) |