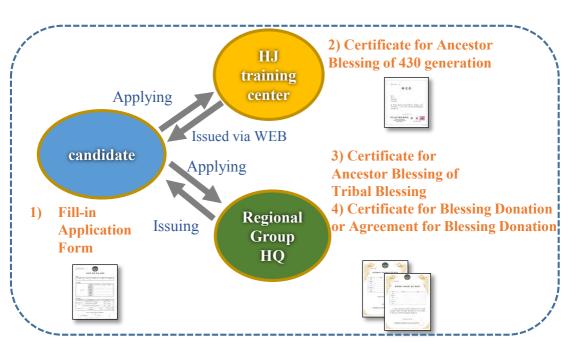

### **Application Process for Evaluation**

## Preparation of Application Form

 CheonBo Candidate Couples will fill in the first page of the Application Form on a personal computer.

- For the instructions to insert (1) Picture of husband and wife 23 Signature image, please refer to the CheonBo Evaluation Manual [Appendix 1 How to Create a Signature Image].
- For the Reference Number, Regional Evaluation Committee will fill in

# Certificate of Confirmation for the Completion of the Ancestor Blessing

 Log in to HJ Heaven and Earth CheonBo Training Center Website (<a href="https://kr.hjcbt.org">https://kr.hjcbt.org</a>)

| HOME        | Orașii a       | A 15 4           | <u>Church</u> | <b>Evaluation</b> | Administrat | <u>Signature</u> |
|-------------|----------------|------------------|---------------|-------------------|-------------|------------------|
| <u>HOME</u> | <u>Outline</u> | <u>Applicant</u> | <u>Leader</u> | <u>Committee</u>  | <u>ion</u>  | <u>Image</u>     |

# Certificate of Confirmation for the Completion of the Tribal Blessing

 Request the [Certificate of Confirmation for the Completion of the Tribal Blessing] to the person in charge of your regional evaluation through your church leader.

HOMEOutlineApplicantChurch LeaderEvaluation CommitteeAdministrat ionSignature Image

Issue 'Certificate of Confirmation for the Blessing Donation Offering 'or 'Agreement of Offering Blessing Donation'

HOMEOutlineApplicantChurch<br/>LeaderEvaluation<br/>CommitteeAdministrat<br/>ionSignature<br/>Image