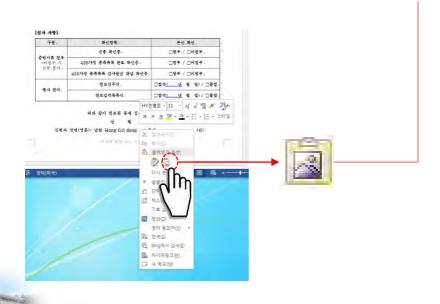

#### Desktop

Click and hold the left mouse on the image file saved on desktop, and drag it into new document.

| HOME O 4.   | A 11 /         | <u>Church</u>    | <b>Evaluation</b> | Administrat      | _Signature |              |
|-------------|----------------|------------------|-------------------|------------------|------------|--------------|
| <u>HOME</u> | <u>Outline</u> | <u>Applicant</u> | <u>Leader</u>     | <u>Committee</u> | <u>ion</u> | <u>Image</u> |

#### Download

Reduce a signature image inserted in a new document.

- Copy the reduced signature image
  - Click the reduced signature image(Click once left mouse)

| HOME O 41.  | A 11 /         | <u>Church</u>    | <b>Evaluation</b> | <u>Administrat</u> | <u>Signature</u> |              |
|-------------|----------------|------------------|-------------------|--------------------|------------------|--------------|
| <u>HOME</u> | <u>Outline</u> | <u>Applicant</u> | <u>Leader</u>     | Committee          | <u>ion</u>       | <u>Image</u> |