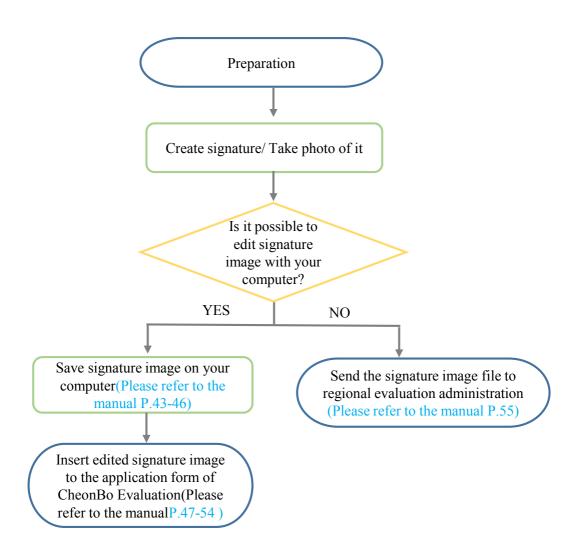

### Outline of Creating Signature Image

### Step1: Preparation

- A4 paper
- Black Maker(Medium or Bold)
- Mobile phone

### Step2: Taking signature photo

- Write your signature on A4 paper (white paper) horizontally.
- Write your name under your signature.
- 'Signature + your name' Taking full picture with a mobile phone.

## Step3: Editing the signature image on a personal computer

Send the signature photo taken on your mobile phone to your PC via SNS or Email.

①Send photos taken on your phone to your SNS/Mail

②Open the SNS/Email on your PC

# Step4: Inserting the signature image to Application Form

Open a file of signature image stored on your PC

Open the file saved on your desktop

Open the file saved on 'Download'

## If you can't save the signature image on your computer..

Send photos taken with mobile phone to regional Evaluation administration via SNS or e-mail.

Please send the photo taken with mobile phone to regional evaluation administration via application/email.