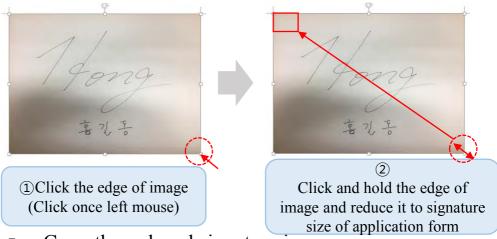

#### Download

Reduce a signature image inserted in a new document.

- Copy the reduced signature image
  - Click the reduced signature image(Click once left mouse)

| HOME O 41.  | A 11 /         | <u>Church</u>    | <b>Evaluation</b> | <u>Administrat</u> | <u>Signature</u> |              |
|-------------|----------------|------------------|-------------------|--------------------|------------------|--------------|
| <u>HOME</u> | <u>Outline</u> | <u>Applicant</u> | <u>Leader</u>     | Committee          | <u>ion</u>       | <u>Image</u> |