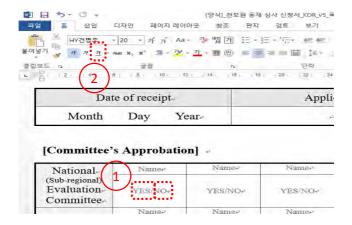

## Entering the Committee's Approbation and Evaluation Result.

- Enter your name in ③[Committee's Approbation], and mark the approval of evaluation with 'YES' or 'NO'
- The chair of Evaluation Committee (National Evaluation Committee: National leader, Regional Evaluation Committee: Regional Group Chair will fill in [Committee's Approbation], and mark 'YES' or 'NO' in 4 [Evaluation Result]

| National                                  | Name   | Name   | Name   |        | 1      |        |        |
|-------------------------------------------|--------|--------|--------|--------|--------|--------|--------|
| (Sub-regional)<br>Evaluation<br>Committee | YES/NO | YES/NO | YES/NO |        |        |        |        |
| Regional                                  | Name   |
| Evaluation<br>Committee                   | YES/NO |
| International -                           | Name   |
| Evaluation<br>Committee                   | YES/NO |

## Method of Marking YES' or 'NO'

- ① Select 'YES' or 'NO'
- ② Click [Underline] icon

Ex. If you select 'YES'