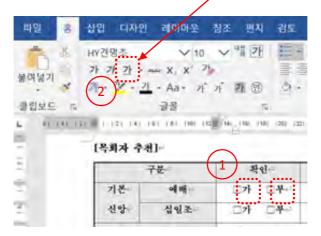

## Method of marking 'YES' or 'NO' for Basic Life of Faith

- ① Select 'YES' or 'NO'.
- 2 Click the [Underline] icon [Underline] icon

Ex. If you select 'YES'

HOME Outline Applicant Church Leader Committee ion Image