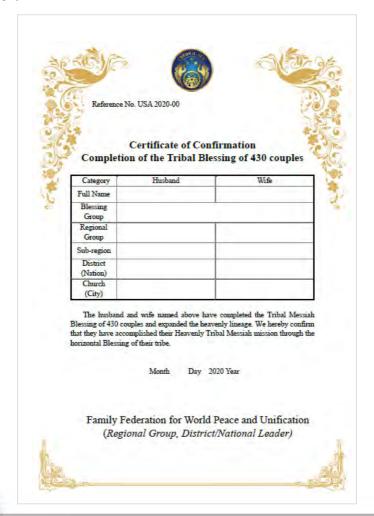

## Certificate of Confirmation Completion of the Tribal Blessing of 430 couples

| Category   | Husband | Wife |
|------------|---------|------|
| Full Name  |         |      |
| Blessing   |         |      |
| Group      |         |      |
| Regional   |         |      |
| Group      |         |      |
| Sub-region |         |      |
| District   |         |      |
| (Nation)   |         |      |
| Church     |         |      |
| (City)     |         |      |

The husband and wife named above have completed the Tribal Messiah Blessing of 430 couples and expanded the heavenly lineage. We hereby confirm that they have accomplished their Heavenly Tribal Messiah mission through the horizontal Blessing of their tribe.

Month Day 2020 Year

Family Federation for World Peace and Unification (Regional Group, District/National Leader)

Reference No. EUME 2020-00