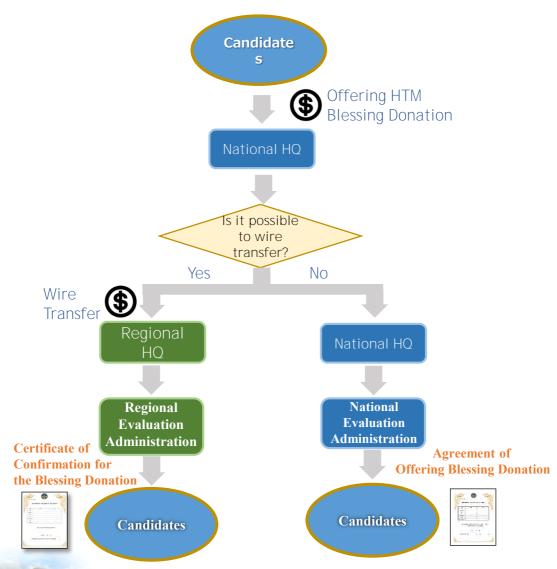

#### **Evaluation Process**

- Application form for CheonBo Evaluation
- Certificate of Confirmation for the Completion of the Ancestor Blessing
- Certificate of Confirmation for the Completion of the Tribal Blessing of 430 couples
- Certificate of Offering HTM Blessing Donation or Agreement of Offering HTM Blessing Donation

HOMEOutlineApplicantChurch LeaderEvaluation CommitteeAdministrat ionSignature Image

Issue 'Certificate of Confirmation for the Blessing Donation Offering 'or 'Agreement of Offering Blessing Donation'

HOMEOutlineApplicantChurch<br/>LeaderEvaluation<br/>CommitteeAdministrat<br/>ionSignature<br/>Image

### **Applying Evaluation**

- CheonBo Application Form
- Certificate of Confirmation for the Completion of the Ancestor Blessing
- Certificate of Confirmation for the Completion of the Tribal Blessing
- Certificate of Confirmation for the Blessing Donation Offering or Agreement of Offering Blessing Donation

**Church Leader** 

Fill in [Church leader's recommendation] of CheonBo Application Form

National
Evaluation
Administration

- CheonBo Application Form
- Certificate of Confirmation for the Completion of the Ancestor Blessing
- Certificate of Confirmation for the Completion of the Tribal Blessing
- Certificate of Confirmation for the Blessing Donation Offering or Agreement of Offering Blessing Donation

### **National Evaluation Process**

Applicant's Church Leader

- CheonBo Application Form
- Certificate of Confirmation for the Completion of the Ancestor Blessing
- Certificate of Confirmation for the Completion of the Tribal Blessing
- Certificate of Confirmation for the Blessing Donation Offering or Agreement of Offering Blessing Donation

National Evaluation Administration Requesting Evaluation Approval

National Evaluation Committee

Replying to the request

Applying to Regional Evaluation Committee

Regional Evaluation Administration

Applying for the Evaluation