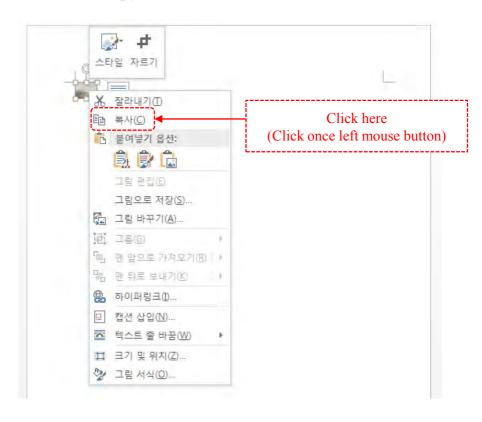

#### Download

Reduce a signature image inserted in a new document.

- Copy the reduced signature image
  - Click the reduced signature image(Click once left mouse)

| HOME O 41.  | A 11 /         | <u>Church</u>    | <b>Evaluation</b> | <u>Administrat</u> | <u>Signature</u> |              |
|-------------|----------------|------------------|-------------------|--------------------|------------------|--------------|
| <u>HOME</u> | <u>Outline</u> | <u>Applicant</u> | <u>Leader</u>     | Committee          | <u>ion</u>       | <u>Image</u> |

- Click once right mouse button
- Click 'Copy' button