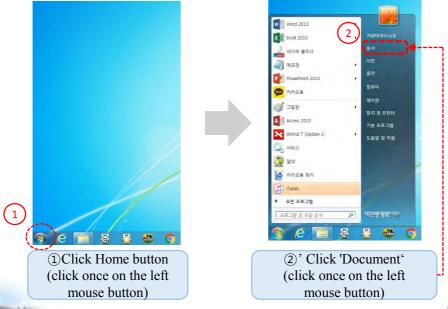

# Step4: Inserting the signature image to Application Form

Open a file of signature image stored on your PC

Open the file saved on your desktop

Open the file saved on 'Download'