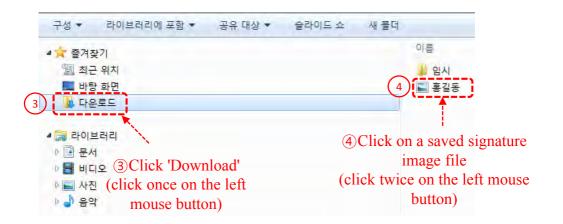

#### The signature image is saved to 'Download'

The signature image is saved to 'Download'

# Step4: Inserting the signature image to Application Form

Open a file of signature image stored on your PC

Open the file saved on your desktop

Open the file saved on 'Download'