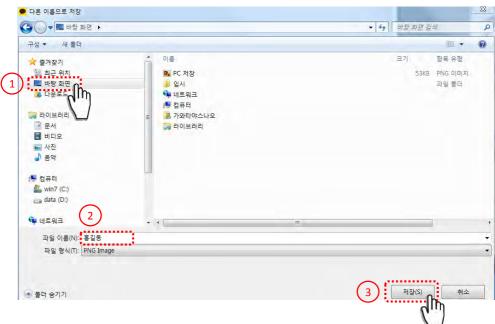

①Click the transmitted signature image (click once on the left mouse button)

icon(click once on the left side of mouse)

Save a picture image to your desktop.

- 1. Click Desktop icon (click once on the left mouse button)
- 2. Make the file name with your own name
- 3. Click 'Save' button (click once on the left mouse button)