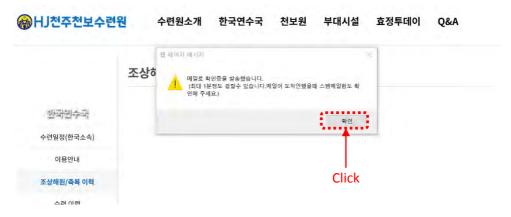

- Click [OK] button in the confirm message.
- Save the file sent to your registered email when you sign up.

<sup>\*</sup>English version of website is under development.

HOME Outline Applicant Church Leader Committee ion Image