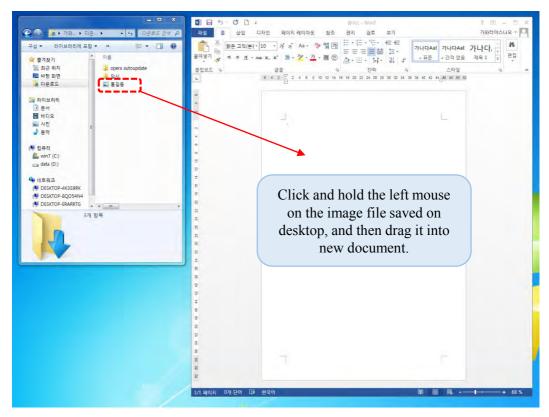

### Insert a signature image saved on the desktop/download into a new document

#### Desktop

Click and hold the left mouse on the image file saved on desktop, and drag it into new document.

| HOME O 4.   | A 11 /         | <u>Church</u>    | <b>Evaluation</b> | Administrat      | _Signature |              |
|-------------|----------------|------------------|-------------------|------------------|------------|--------------|
| <u>HOME</u> | <u>Outline</u> | <u>Applicant</u> | <u>Leader</u>     | <u>Committee</u> | <u>ion</u> | <u>Image</u> |