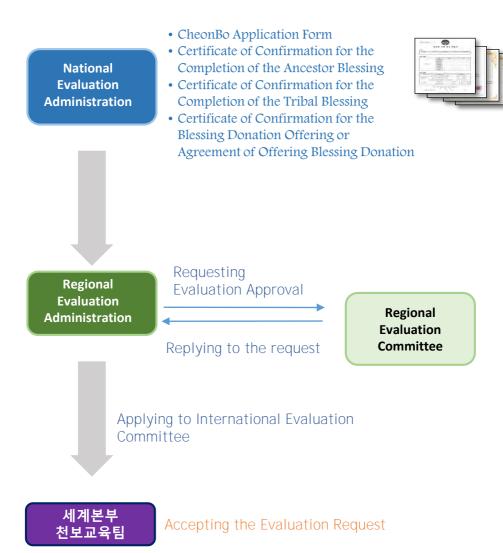

### **National Evaluation Process**

Applicant's Church Leader

- CheonBo Application Form
- Certificate of Confirmation for the Completion of the Ancestor Blessing
- Certificate of Confirmation for the Completion of the Tribal Blessing
- Certificate of Confirmation for the Blessing Donation Offering or Agreement of Offering Blessing Donation

National Evaluation Administration Requesting Evaluation Approval

National Evaluation Committee

Replying to the request

Applying to Regional Evaluation Committee

Regional Evaluation Administration

Applying for the Evaluation

### Regional Evaluation Process

### **Evaluation Administrative Work**

- For the Standard of Evaluation, please refer to the [Guide for Evaluation Process for CheonBo Won Hall of Honor]
- Evaluate the CheonBo candidate couples by referring to 1
   [Evaluation Details] and 2 [Church Leader's Recommendation]
- Enter the evaluation result in the application form (3) [Committee's Approbation]