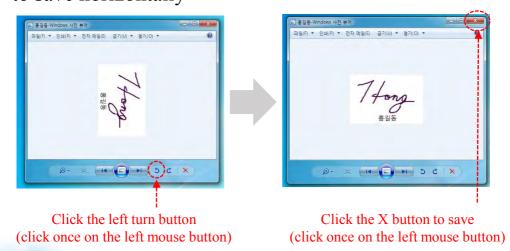

# Save a signature image horizontally If the signature image is vertical, turn the image file to save horizontally