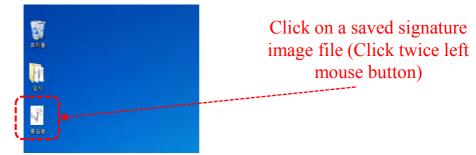

#### The signature image is saved to 'Download'

The signature image is saved to 'Download'

# Step4: Inserting the signature image to Application Form

Open a file of signature image stored on your PC

Open the file saved on your desktop

Open the file saved on 'Download'