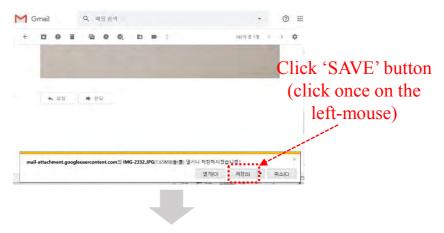

①Click the transmitted signature image (click once on the left mouse button)

icon(click once on the left side of mouse)

Save a picture image to your desktop.

- 1. Click Desktop icon (click once on the left mouse button)
- 2. Make the file name with your own name
- 3. Click 'Save' button (click once on the left mouse button)

### Save transmitted signature image to your PC