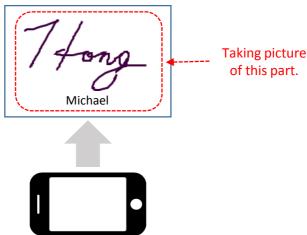

### Step2: Taking signature photo

- Write your signature on A4 paper (white paper) horizontally.
- Write your name under your signature.
- 'Signature + your name' Taking full picture with a mobile phone.