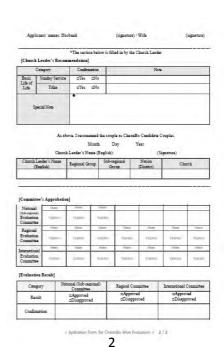

#### [Family Details]

|                  | Category                      | Husband | Wife |
|------------------|-------------------------------|---------|------|
|                  | Family Name (native language) |         |      |
|                  | Given Name (native language)  |         |      |
| Picture of       | Family Name<br>(English)      |         |      |
| Husband and Wife | Given Name<br>(English)       |         |      |
|                  | Date of Birth                 |         |      |
|                  | Date of Joining the Church    |         |      |
|                  | Email                         |         |      |

#### [Evaluating Details]

| Classification                                                       | Checklist                                                                  | Self-confirmation                       |  |  |
|----------------------------------------------------------------------|----------------------------------------------------------------------------|-----------------------------------------|--|--|
| Evidentiary Document *If not attached, you are not eligible to apply | Certificate for Completion of 430 Ancestor<br>Blessing and tribal blessing | □Attached<br>□Not Attached              |  |  |
| Ceremony<br>Participation                                            | CheonBo Holy Wine Ceremony                                                 | ☐ Participated (MonthDay Year) ☐ Absent |  |  |
|                                                                      | CheonBo Registration Ceremony                                              | ☐ Participated (MonthDay Year) ☐ Absent |  |  |

| As above, | I apply | for the | CheonBo | Won I | ∃valuatıon. |
|-----------|---------|---------|---------|-------|-------------|
|-----------|---------|---------|---------|-------|-------------|

|                            | Month | Day     | Year        |             |
|----------------------------|-------|---------|-------------|-------------|
| Applicants' names: Husband |       | (signat | ure) / Wife | (signature) |

#### [Church Leader's Recommendation]

| (                | Category       |      | mation | Note |
|------------------|----------------|------|--------|------|
| Basic<br>Life of | Sunday Service | □Yes | □No    |      |
| Life             | Tithe          | □Yes | □No    |      |
| Sp               | pecial Note    | •    |        |      |

As above, I recommend the couple as CheonBo Candidate Couples.

Month Day Year

Church Leader's Name (English):

(Signature)

| Church Leader's Name<br>(English) | Regional Group | Sub-regional<br>Group | Nation<br>(District) | Church |  |
|-----------------------------------|----------------|-----------------------|----------------------|--------|--|
|                                   |                |                       |                      |        |  |

#### [Committee's Approbation]

| National                                  | Name   | Name   | Name   |        |        |        |        |
|-------------------------------------------|--------|--------|--------|--------|--------|--------|--------|
| (Sub-regional)<br>Evaluation<br>Committee | YES/NO | YES/NO | YES/NO |        |        |        |        |
| Dagional                                  | Name   |
| Regional<br>Evaluation<br>Committee       | YES/NO |
| International                             | Name   |
| International Evaluation Committee        | YES/NO |

#### [Evaluation Result]

| Category     | National (Sub-regional) Committee | Regioal Committee         | International Committee   |
|--------------|-----------------------------------|---------------------------|---------------------------|
| Result       | □Approved<br>□Disapproved         | □Approved<br>□Disapproved | □Approved<br>□Disapproved |
| Confirmation |                                   |                           |                           |