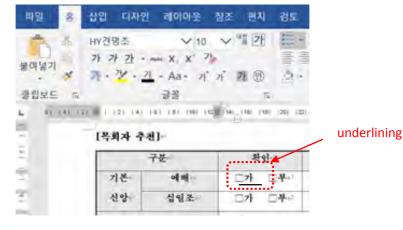

## Method of marking 'YES' or 'NO' for Basic Life of Faith

- ① Select 'YES' or 'NO'.
- 2 Click the [Underline] icon [Underline] icon

Ex. If you select 'YES'

HOME Outline Applicant Church Leader Committee ion Image